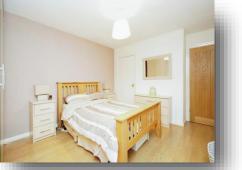

#### **Bedroom One**

15' 4" x 11' 2" (4.67m x 3.40m) Laminate flooring, UPVC double glazed window to the rear, fitted cupboard and double radiator.