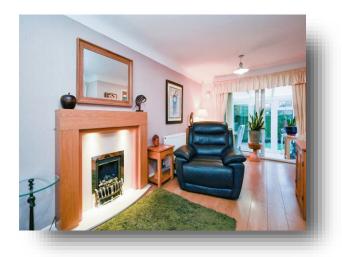

#### Lounge/Diner

#### 20' 5" x 11' 1" (6.22m x 3.38m)

Laminate flooring throughout, floor to ceiling UPVC double glazed window to the front, gas fire on marble hearth and wooden surround. Two double radiators, UPVC double glazed sliding patio doors to conservatory.