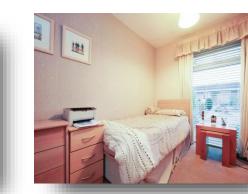

#### Bedroom Two

11' 6" x 7' 5" (3.51m x 2.26m) Floor to ceiling UPVC double glazed window to the front with fitted blinds, double radiator, carpet flooring throughout and fitted cupboard.