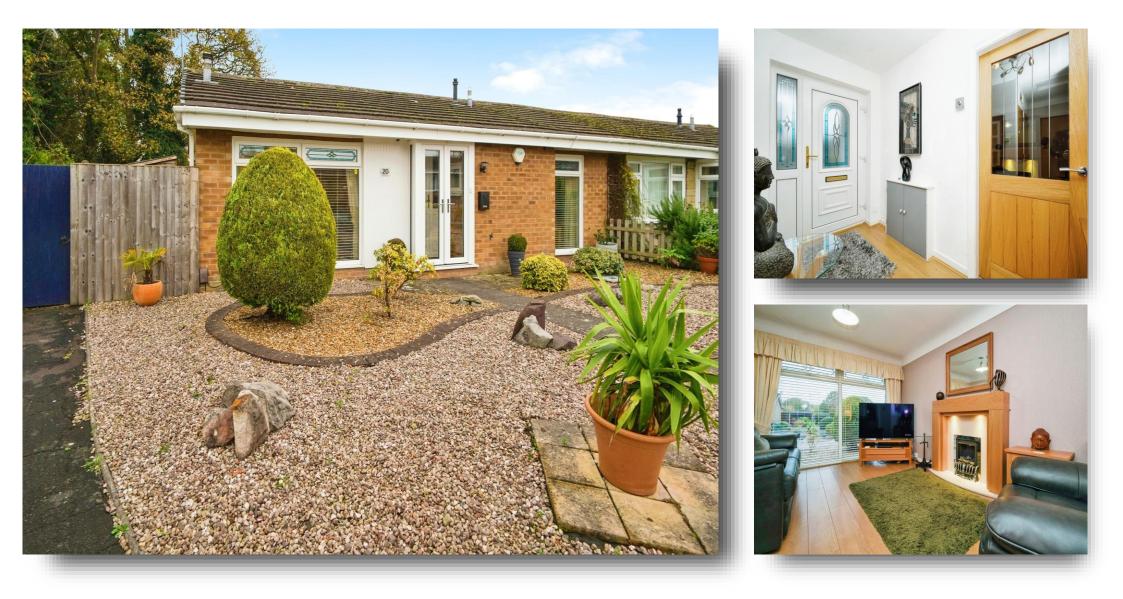

## Latham Way, Wirral

Jones and Chapman are delighted to bring this two bedroom semi-detached bungalow in the heart of Spital to the market.

#### **Property Description**

Are you looking to downsize?

Well, look no further! Jones and Chapman are delighted to bring this two bedroom semi-detached bungalow in the heart of Spital to the market. This property is situated in a quiet cul-de-sac surrounded by Dibbinsdale Brook, ideal for a Sunday afternoon stroll. This bungalow is in a great catchment area for primary school age children with Poulton Lancelyn Primary School in walking distance, along with plenty other amenities and public transport via road, bus and train.

This property consists of: A welcoming entrance hall, lounge/diner, kitchen, conservatory, two bedrooms, family bathroom, front and rear garden, and a separate garage.

To register your interest and to book a viewing please don't hesitate to contact the Bebington Jones and Chapman office.

#### **Entrance Hall**

Meter cupboard, laminate flooring throughout, smoke alarm, double radiator, and large cloak cupboard. Gas meter, additional cupboard housing Worcester boiler, storage and loft hatch.

#### Lounge/Diner

#### 20' 5" x 11' 1" (6.22m x 3.38m)

Laminate flooring throughout, floor to ceiling UPVC double glazed window to the front, gas fire on marble hearth and wooden surround. Two double radiators, UPVC double glazed sliding patio doors to conservatory.

#### Kitchen

#### 9' 5" x 7' 6" (2.87m x 2.29m)

Range of grey wall, base and drawer units, complementary work tops, ceramic drainer sink with chrome mixer taps. Space for other appliances, UPVC double glazed window to the rear with fitted blinds, stainless steel cylinder hood and UPVC double glazed window to the rear.

#### Conservatory

9' 6" x 7' 5" ( $2.90m \times 2.26m$ ) Tiled flooring, floor to ceiling glass with French doors to the garden and double radiator.

#### Front Garden

Large front gravel flagged pathway, and a range of shrubs and trees.