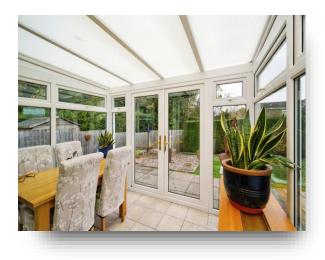

#### Conservatory

9' 6" x 7' 5" ( $2.90m \times 2.26m$ ) Tiled flooring, floor to ceiling glass with French doors to the garden and double radiator.