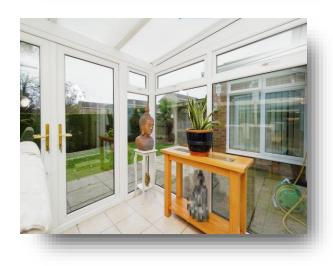

#### Conservatory

9' 6" x 7' 5" ( $2.90m \times 2.26m$ ) Tiled flooring, floor to ceiling glass with French doors to the garden and double radiator.