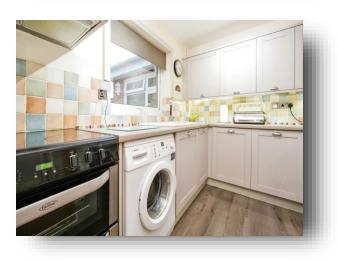

#### Kitchen

#### 9' 5" x 7' 6" (2.87m x 2.29m)

Range of grey wall, base and drawer units, complementary work tops, ceramic drainer sink with chrome mixer taps. Space for other appliances, UPVC double glazed window to the rear with fitted blinds, stainless steel cylinder hood and UPVC double glazed window to the rear.