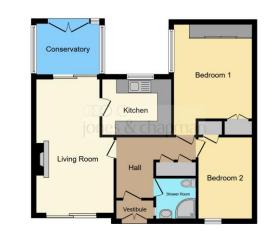

This property consists of: A welcoming entrance hall, lounge/diner, kitchen, conservatory, two bedrooms, family bathroom, front and rear garden, and a separate garage.

To register your interest and to book a viewing please don't hesitate to contact the Bebington Jones and Chapman office.

Tenure: Freehold EPC Rating: C

This floor plan is for illustrative purposes only. It is not drawn to scale. Any measurements, floor areas (including any total floor area), openings and orientation are approximate. No details are guaranteed, they cannot be nelled upon for any purpose and they do not form part of any agreement. No lability is taken for any error, omission or misstatement. A party must are upon its work to be upon the own inspections). Powerboard parts of any agreement work to any any error, omission or misstatement. A party must are upon its work inspections). Powerboard parts of the advectory of the own parts of the advectory of the advecto