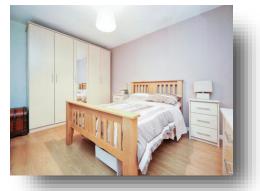

#### **Bedroom One**

15' 4" x 11' 2" (4.67m x 3.40m) Laminate flooring, UPVC double glazed window to the rear, fitted cupboard and double radiator.

#### Bedroom Two

11' 6" x 7' 5" (3.51m x 2.26m) Floor to ceiling UPVC double glazed window to the front with fitted blinds, double radiator, carpet flooring throughout and fitted cupboard.