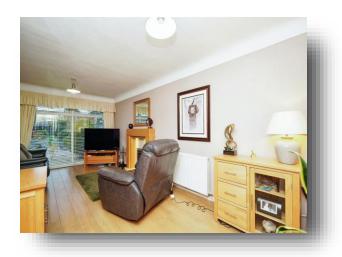

#### Lounge/Diner

#### 20' 5" x 11' 1" (6.22m x 3.38m)

Laminate flooring throughout, floor to ceiling UPVC double glazed window to the front, gas fire on marble hearth and wooden surround. Two double radiators, UPVC double glazed sliding patio doors to conservatory.