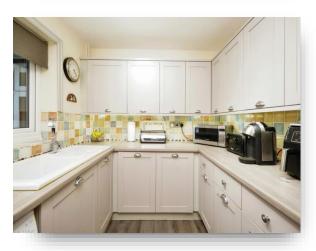

#### Kitchen

#### 9' 5" x 7' 6" (2.87m x 2.29m)

Range of grey wall, base and drawer units, complementary work tops, ceramic drainer sink with chrome mixer taps. Space for other appliances, UPVC double glazed window to the rear with fitted blinds, stainless steel cylinder hood and UPVC double glazed window to the rear.