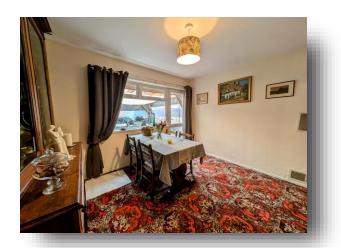

## **Dining Room**

10' x 11' 8" ( 3.05m x 3.56m )

UPVC double glazed window to the rear with UPVC double glazed external door leading to the garden and gas central heating radiator.