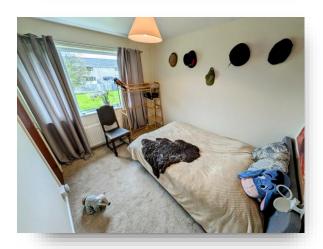

#### **Bedroom One**

9' 11" x 8' 7" (3.02m x 2.62m) UPVC double glazed window to the front overlooking the green. Built in storage cupboard and gas central heating radiator.

## **Bedroom Two**

10' 2" x 11' 10" (3.10m x 3.61m) UPVC double glazed window to the rear and gas central heating radiator.

## **Bedroom Three**

10' 2" x 11' 11" (3.10m x 3.63m) UPVC double glazed window to the rear and gas central heating radiator.