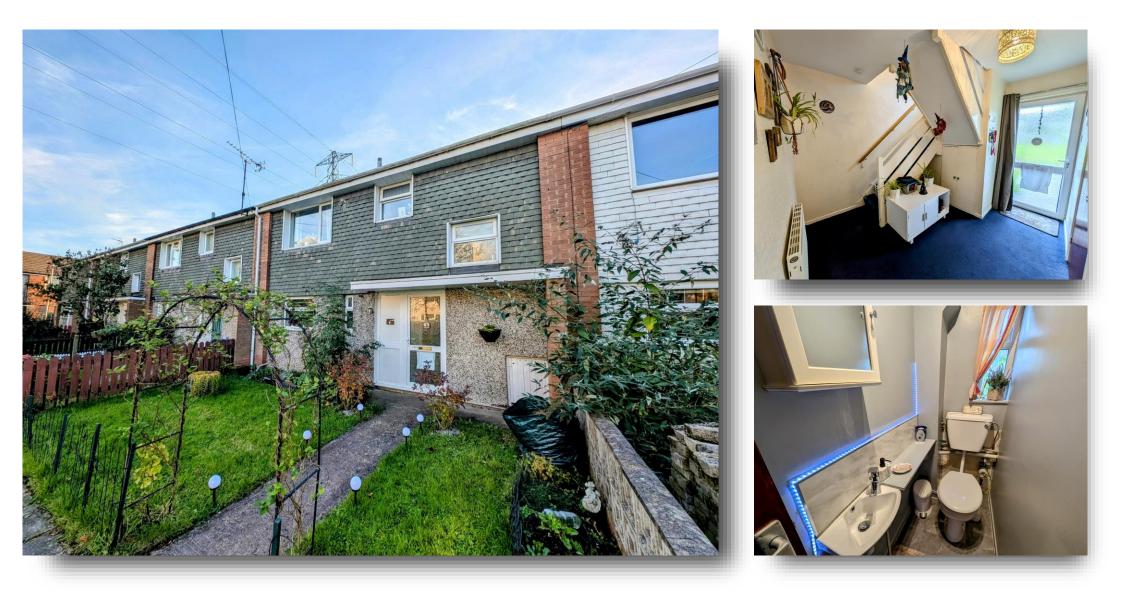

# Mallowdale Close, Bromborough Wirral

Jones and Chapman are delighted to bring this three bedroom mid terraced family home in the heart of Bromborough to the market. The layout comprises; Entrance hall, downstairs wc, lounge, kitchen and dining room. To the first floor there are three good size bedrooms and a family shower room.

## **Property Description**

Jones and Chapman are delighted to bring this three bedroom mid terraced family home in the heart of Bromborough to the market.

The layout comprises; Entrance Hall, downstairs wc, lounge, kitchen and dining room. To the first floor there are three good size bedrooms and a family shower room. To the rear of the property there is a garden set in array of beautiful pergola, decking and a well-maintained lawn ideal for those summer days. Bromborough retail park with its array of stores, restaurants and leisure pursuits is only a five-minute drive away. There are local train and bus routes on hand and local primary and secondary schools are also within easy reach. Bromborough Rake train station is a five-minute drive away. Motorway networks with links to Liverpool and Chester are a five-minute drive away.

#### **Entrance Hall**

UPVC double glazed door to the front with opening to the hallway, downstairs WC and gas central heating meter housed in additional storage cupboard.

#### **Downstairs Wc**

Downstairs WC, wash hand basin, storage cupboard, tiled flooring and UPVC double glazed window to the rear.