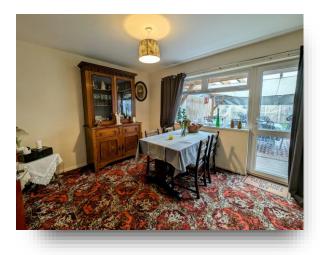

## **Dining Room**

10' x 11' 8" ( 3.05m x 3.56m )

UPVC double glazed window to the rear with UPVC double glazed external door leading to the garden and gas central heating radiator.