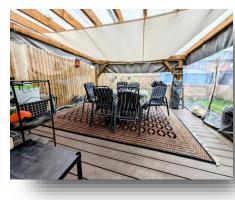

## Outside Rear Garden

Composite decking sits at the rear of the property and is set in a beautiful aray of Pergola. A well maintained lawned area and sets beyond a flower border which extends along the left hand side. Further area laid with bark chippings, hardstanding shed and rear gate.