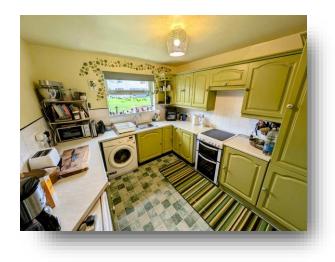

#### Kitchen

10' x 9' 4" ( 3.05m x 2.84m )

UPVC double glazed window to the front overlooking the street, matching range of wall, base units finished in Green with complementary work surfaces and tiled splash backs. Stainless steel bowl sink and drainer with mixer taps. Cooker point and space for fridge freezer and plumbing access for a washing machine.