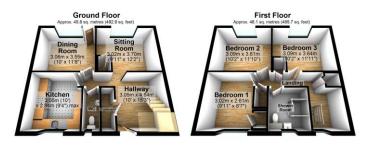

Tenure: Freehold EPC Rating: C

Total area: approx. 91.8 sq. metres (988.6 sq. feet)