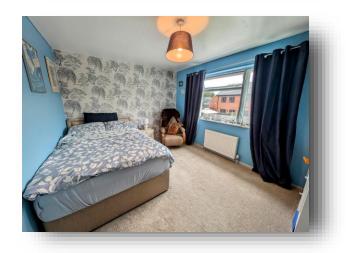

#### **Bedroom One**

9' 11" x 8' 7" (3.02m x 2.62m) UPVC double glazed window to the front overlooking the green. Built in storage cupboard and gas central heating radiator.

## **Bedroom Two**

10' 2" x 11' 10" (3.10m x 3.61m) UPVC double glazed window to the rear and gas central heating radiator.

## **Bedroom Three**

10' 2" x 11' 11" (3.10m x 3.63m) UPVC double glazed window to the rear and gas central heating radiator.