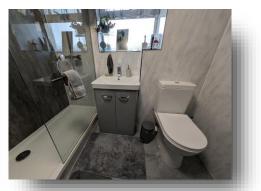

#### Family Bathroom

Recently fitted shower room with double glazed window to the front, oversized shower enclosed operated twin head shower and wash hand basin set on unit and plus flush WC. Grey verti radiator, easy wipe wall and complimentary slate effect flooring.