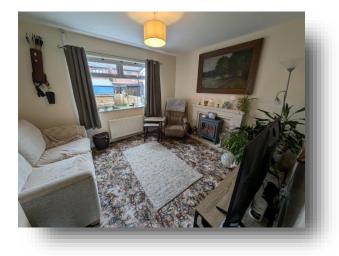

#### Lounge

9' 11" x 12' 2"  $(3.02m \times 3.71m)$ UPVC double glazed window to the rear, gas central heating radiator, marble feature fireplace with electric fire.