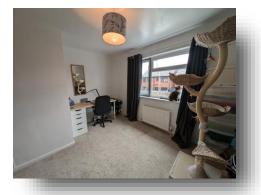

#### **Bedroom One**

9' 11" x 8' 7" (3.02m x 2.62m) UPVC double glazed window to the front overlooking the green. Built in storage cupboard and gas central heating radiator.

## **Bedroom Two**

10' 2" x 11' 10" (3.10m x 3.61m) UPVC double glazed window to the rear and gas central heating radiator.

## **Bedroom Three**

10' 2" x 11' 11" (3.10m x 3.63m) UPVC double glazed window to the rear and gas central heating radiator.