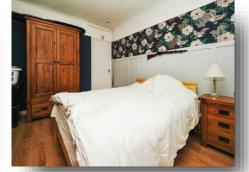

### **Bedroom One**

#### 13' 5" x 10' 5" (4.09m x 3.17m)

UPVC double glazed window with fitted blinds overlooking communal gardens, laminate flooring throughout, panelling to the walls, ceiling lights and smoke alarm.