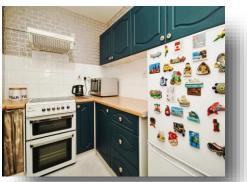

## Kitchen

#### 9' 5" x 7' 2" (2.87m x 2.18m)

Range of wall, base and drawer units with complimentary work surfaces, sink and drainer. Storage cupboard housing Worcester central heating boiler, spaces for appliances. Extractor hood, UPVC double glazed window and lino flooring throughout.