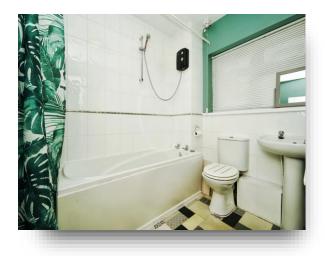

## Bathroom

6' 4" x 7' 5" (1.93m x 2.26m)

Fully tiled around bath area, panel bath with triton shower, low level dual flush WC, Pedestal wash hand basin, UPVC double glazed window to the front aspect, double radiator and tiled flooring.