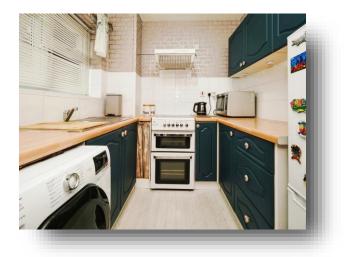

## Kitchen

#### 9' 5" x 7' 2" (2.87m x 2.18m)

Range of wall, base and drawer units with complimentary work surfaces, sink and drainer. Storage cupboard housing Worcester central heating boiler, spaces for appliances. Extractor hood, UPVC double glazed window and lino flooring throughout.