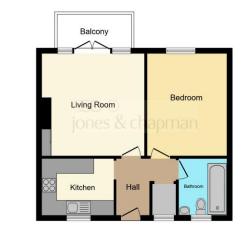

## **Property Description**

Jones and Chapman are delighted to bring to the market this first floor one bedroom apartment in a great location, with easy access to transport links, local amenities and schools. Ideal for first time buyers or investors. The property consists of lounge with balcony, kitchen, spacious hallway with added storage area, bathroom, master bedroom, also benefits from a shed on the ground floor with secure access into the grounds of Woodhey Court. The apartments have communal gardens. There are spaces for parking which is not allocated. Viewing highly recommended.

## **Entrance Hall**

Storage cupboard housing gas and electricity meters, laminate flooring throughout, single radiator, large storage area and UPVC double glazed window. Doors leading to the lounge, kitchen, bathroom and bedroom.

### Lounge

#### 13' 5" x 13' 6" (4.09m x 4.11m)

Laminate flooring throughout, picture rail, double radiator, built in fitted cupboards, and double-glazed French doors and windows opening onto the balcony.

## Kitchen

#### 9' 5" x 7' 2" (2.87m x 2.18m)

Range of wall, base and drawer units with complimentary work surfaces, sink and drainer. Storage cupboard housing Worcester central heating boiler, spaces for appliances. Extractor hood, UPVC double glazed window and lino flooring throughout.

### **Bedroom One**

#### 13' 5" x 10' 5" (4.09m x 3.17m)

UPVC double glazed window with fitted blinds overlooking communal gardens, laminate flooring throughout, panelling to the walls, ceiling lights and smoke alarm.

## Bathroom

6' 4" x 7' 5" (1.93m x 2.26m)

Fully tiled around bath area, panel bath with triton shower, low level dual flush WC, Pedestal wash hand basin, UPVC double glazed window to the front aspect, double radiator and tiled flooring.

## Outside

The property has a balcony leading from the lounge, a shed on the ground floor, the apartments benefit from secure access and communal gardens.