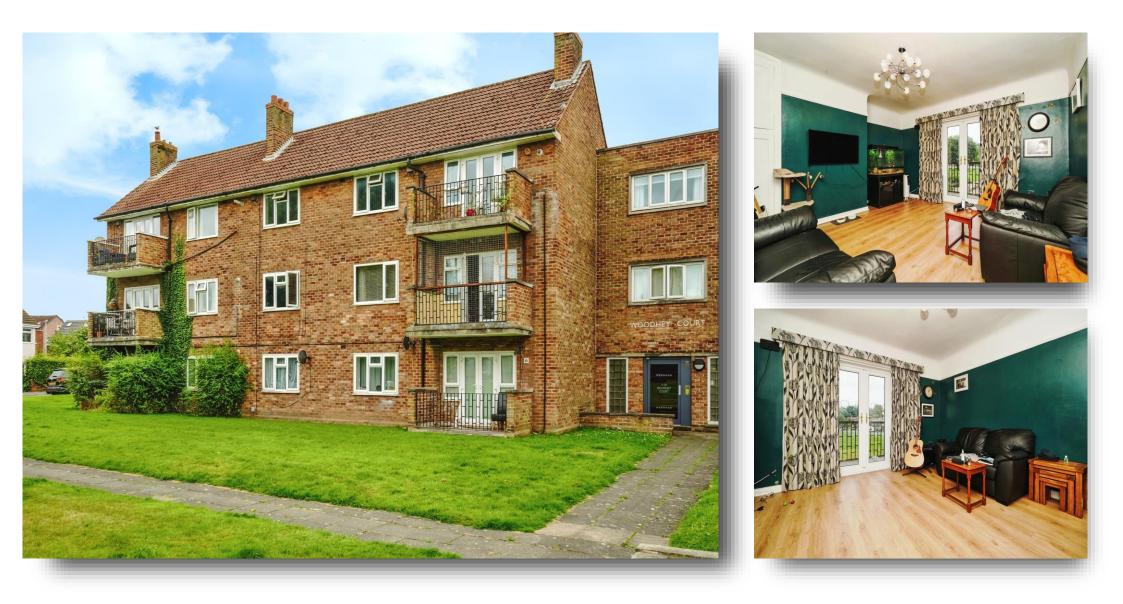

## **Property Description**

Jones and Chapman are delighted to bring to the market this first floor one bedroom apartment in a great location, with easy access to transport links, local amenities and schools. Ideal for first time buyers or investors. The property consists of lounge with balcony, kitchen, spacious hallway with added storage area, bathroom, master bedroom, also benefits from a shed on the ground floor with secure access into the grounds of Woodhey Court. The apartments have communal gardens. There are spaces for parking which is not allocated. Viewing highly recommended.

### Lounge

#### 13' 5" x 13' 6" (4.09m x 4.11m)

Laminate flooring throughout, picture rail, double radiator, built in fitted cupboards, and double-glazed French doors and windows opening onto the balcony.

## Outside

The property has a balcony leading from the lounge, a shed on the ground floor, the apartments benefit from secure access and communal gardens.