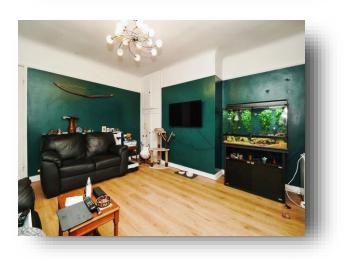

### Lounge

#### 13' 5" x 13' 6" (4.09m x 4.11m)

Laminate flooring throughout, picture rail, double radiator, built in fitted cupboards, and double-glazed French doors and windows opening onto the balcony.