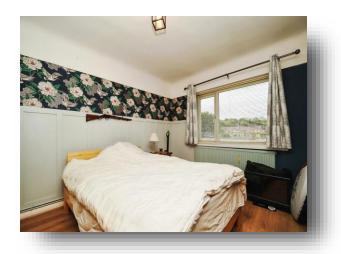

### **Bedroom One**

#### 13' 5" x 10' 5" (4.09m x 3.17m)

UPVC double glazed window with fitted blinds overlooking communal gardens, laminate flooring throughout, panelling to the walls, ceiling lights and smoke alarm.