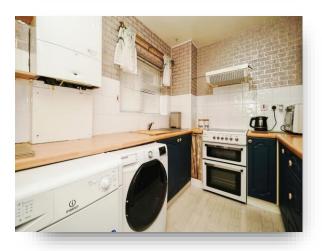

## Kitchen

#### 9' 5" x 7' 2" (2.87m x 2.18m)

Range of wall, base and drawer units with complimentary work surfaces, sink and drainer. Storage cupboard housing Worcester central heating boiler, spaces for appliances. Extractor hood, UPVC double glazed window and lino flooring throughout.