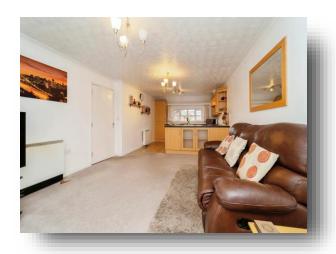

## Lounge

11' 8" x 16' 3" (3.56m x 4.95m)

Modern open plan with an UPVC double glazed window to the front, carpet flooring throughout, electric heater and opening to kitchen.