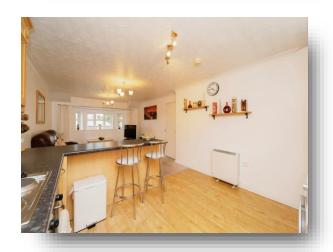

#### Kitchen

9' 7" x 11' 8" (2.92m x 3.56m)

This spacious kitchen offers a range of wooden wall, base and drawer units, black mottled worktops, oven with a four ring hob and extractor hood. Stainless steel one and a half sink. Integrated fridge freezer, breakfast bar, free standing washing machine, UPVC double glazed window to the rear.