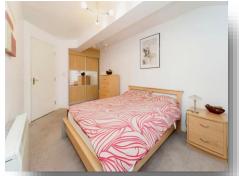

### Landing Bedroom One

17' 8" x 9' 10" (5.38m x 3.00m)

Fitted sliding wardrobes, UPVC double glazed window to the rear, electric heater and carpet flooring throughout.

Bedroom 1

Please note the marker reflects the postcode not the actual property