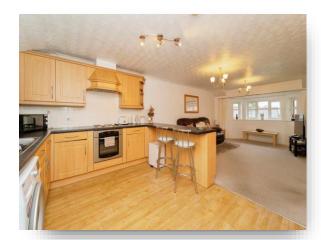

## Lounge

11' 8" x 16' 3" (3.56m x 4.95m)

Modern open plan with an UPVC double glazed window to the front, carpet flooring throughout, electric heater and opening to kitchen.

#### Kitchen

9' 7" x 11' 8" (2.92m x 3.56m)

This spacious kitchen offers a range of wooden wall, base and drawer units, black mottled worktops, oven with a four ring hob and extractor hood. Stainless steel one and a half sink. Integrated fridge freezer, breakfast bar, free standing washing machine, UPVC double glazed window to the rear.