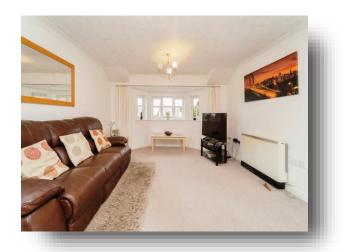

## Lounge

11' 8" x 16' 3" (3.56m x 4.95m)

Modern open plan with an UPVC double glazed window to the front, carpet flooring throughout, electric heater and opening to kitchen.