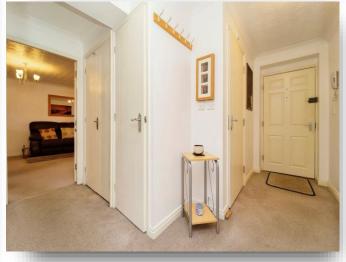

#### **Private Entrance Hall**

This spacious entrance hall has an individual intercom, electric heater, loft hatch, doors leading to family bathroom, bedrooms and lounge. Two storage cupboards housing consumer unit and unvented water heater.