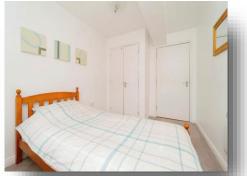

#### **Bedroom Two**

11' 6" x 8' 3" (3.51m x 2.51m)

Built in cupboard, electric heater, UPVC double glazed window to the rear and carpet flooring throughout.

Bedroom 1

Please note the marker reflects the postcode not the actual property