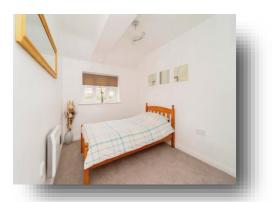

#### **Bedroom Two**

11' 6" x 8' 3" (3.51m x 2.51m)

Built in cupboard, electric heater, UPVC double glazed window to the rear and carpet flooring throughout.

Bedroom 1

Please note the marker reflects the postcode not the actual property