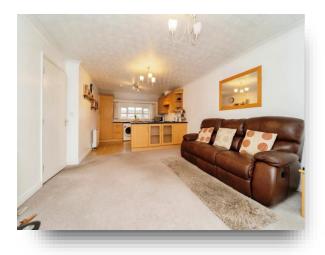

## Lounge

11' 8" x 16' 3" (3.56m x 4.95m)

Modern open plan with an UPVC double glazed window to the front, carpet flooring throughout, electric heater and opening to kitchen.