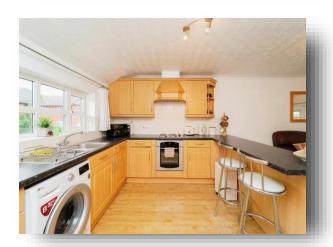

#### Kitchen

9' 7" x 11' 8" (2.92m x 3.56m)

This spacious kitchen offers a range of wooden wall, base and drawer units, black mottled worktops, oven with a four ring hob and extractor hood. Stainless steel one and a half sink. Integrated fridge freezer, breakfast bar, free standing washing machine, UPVC double glazed window to the rear.