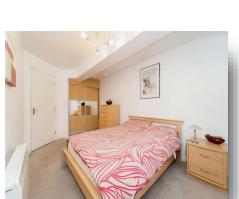

### Landing Bedroom One

17' 8" x 9' 10" (5.38m x 3.00m)

Fitted sliding wardrobes, UPVC double glazed window to the rear, electric heater and carpet flooring throughout.

#### **Bedroom Two**

11' 6" x 8' 3" (3.51m x 2.51m)

Built in cupboard, electric heater, UPVC double glazed window to the rear and carpet flooring throughout.