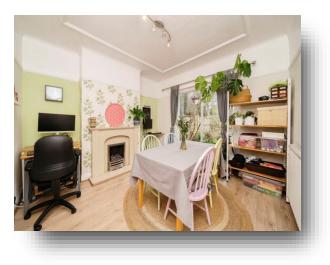

#### **Dining Room**

11' 5" x 12' 3" (3.48m x 3.73m) UPVC double glazed sliding patio doors to the rear, double radiator, gas fire with hearth surround. Picture rail, and wooden flooring.