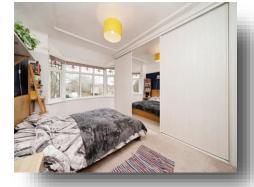

#### **Bedroom One**

13' 4" x 11' 1" (4.06m x 3.38m) UPVC double glazed bay window to the front, fitting sliding wardrobes, double radiator, carpet flooring throughout and picture rail.