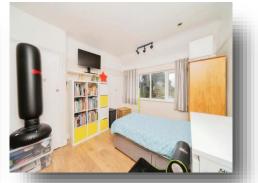

#### **Bedroom Two**

11' 4" x 10' 3" (3.45m x 3.12m) Two fitted wardrobes, UPVC double glazed window to the rear, wooden flooring, double radiator and picture rail.