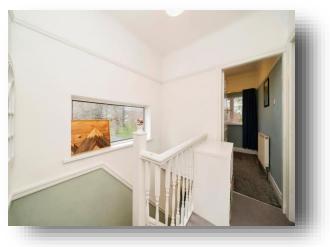

#### **Entrance Hall**

Laminate flooring throughout, double radiator, electric meter housed in cupboard alongside the gas meter and large under stairs cupboard.

#### Landing

Spindle bannister, carpet flooring throughout, UPVC double glazed window to the side, part boarded loft with hatch which houses Combi central heating boiler.