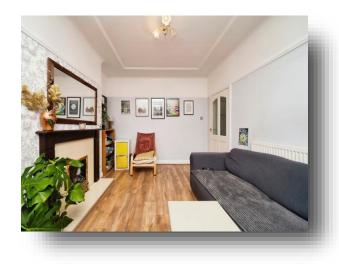

#### Lounge

12' 9" x 11' 2" (3.89m x 3.40m) UPVC double glazed bay window to the front, wooden flooring throughout, double radiator, gas fire with surround.