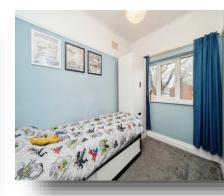

#### **Bedroom Three**

6' 6" x 8' 6" (1.98m x 2.59m) UPVC double glazed window to the front, carpet flooring throughout, double radiator and picture rail.