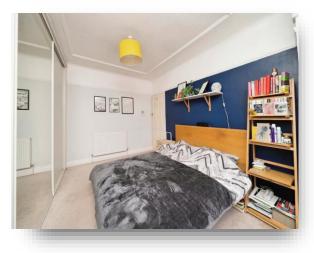

#### **Bedroom One**

13' 4" x 11' 1" (4.06m x 3.38m) UPVC double glazed bay window to the front, fitting sliding wardrobes, double radiator, carpet flooring throughout and picture rail.

#### **Bedroom Two**

11' 4" x 10' 3" (3.45m x 3.12m) Two fitted wardrobes, UPVC double glazed window to the rear, wooden flooring, double radiator and picture rail.

#### **Bedroom Three**

6' 6" x 8' 6" (1.98m x 2.59m) UPVC double glazed window to the front, carpet flooring throughout, double radiator and picture rail.