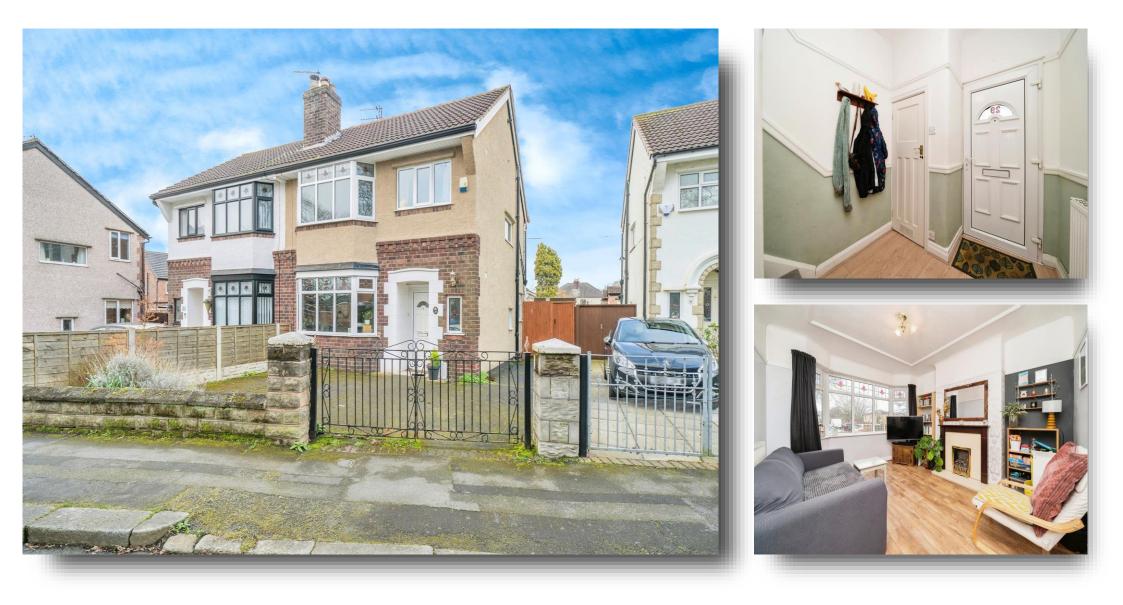

## Kirket Lane, Bebington Wirral

Jones and Chapman are delighted to bring this three bedroom semi-detached family home in the heart of Bebington. This property is in an excellent catchment area for Infant and Primary Schools, Wirral Grammar for Boys and Girls in walking distance and a short drive away.

#### **Property Description**

Are you looking for a home to drop your bags and move straight in?

Well, look no further! Jones and Chapman are delighted to bring this three bedroom semidetached family home in the heart of Bebington. This property is in an excellent catchment area for Infant and Primary Schools, Wirral Grammar for Boys and Girls in walking distance and a short drive away. Kirket Lane is in easy access of transport links via regular train services at Port Sunlight, bus and motorways to Liverpool and Chester. There are a number of food and drink hot spots and other amenities in walking distance.

#### **Entrance Hall**

Laminate flooring throughout, double radiator, electric meter housed in cupboard alongside the gas meter and large under stairs cupboard.

#### Lounge

12' 9" x 11' 2" (3.89m x 3.40m) UPVC double glazed bay window to the front, wooden flooring throughout, double radiator, gas fire with surround.