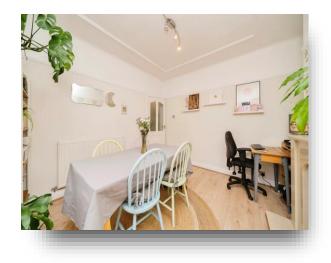

#### **Dining Room**

11' 5" x 12' 3" (3.48m x 3.73m) UPVC double glazed sliding patio doors to the rear, double radiator, gas fire with hearth surround. Picture rail, and wooden flooring.