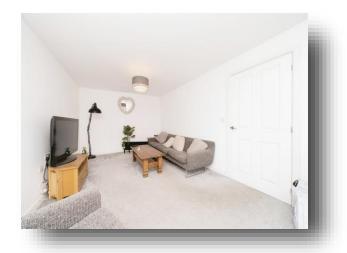

### Lounge

18' 1" x 10' 11" (5.51m x 3.33m)

Double glazed window, radiator and carpet flooring throughout.