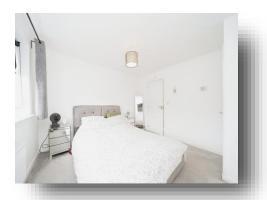

#### **Bedroom One**

12' x 11' 2" (3.66m x 3.40m) Double glazed window, radiator and carpet flooring throughout.

#### **Bedroom Two**

11' 7" x 9' 1" (3.53m x 2.77m)

Double glazed window, radiator and carpet flooring throughout.

#### **Bedroom Three**

11' 1" x 8' 8" (3.38m x 2.64m)

Double glazed window and radiator.