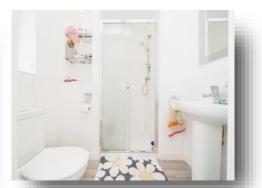

#### **Bathroom**

Low level dual flush WC, wash hand basin and shower over panelled bath. Radiator, double glazed window and laminate flooring throughout.