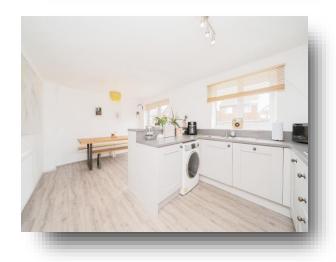

#### Kitchen

18' x 10' 11" (5.49m x 3.33m)

Open plan kitchen diner with a fitted kitchen with complimentary work surfaces, sink and drainer. Double glazed window and radiator.