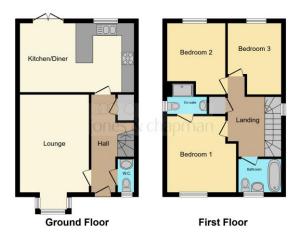

Tenure: Freehold EPC Rating: B

offers in the region of

£260,000

This floorplan is for illustrative purposes only and is not drawn to scale. Measurements, floor-areas, openings and orientations are approximate. They should not be relied upon