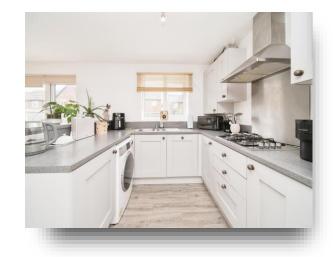

#### Kitchen

18' x 10' 11" (5.49m x 3.33m)

Open plan kitchen diner with a fitted kitchen with complimentary work surfaces, sink and drainer. Double glazed window and radiator.