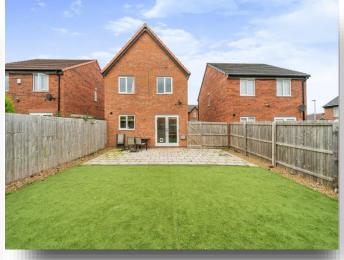

Upon entering the property, you are greeted with the bright and tastefully decorated hallway leading to downstairs toilet, and generously sized lounge to the left, which is fully carpeted and oozes natural light. The open plan kitchen diner features fitted cupboards, complementary work surfaces and wall units, and allows for social family dining. Double glazed patio doors lead out to the manicured garden, privately fenced and featuring patio area. Upstairs, the property benefits from three well-lit and full carpeted bedrooms, the master having a convenient ensuite shower room. The three piece family bathroom, again continuing the theme of a bright but neutral decor, completes the first floor.

#### Outside Rear Garden

Grass lawn area.