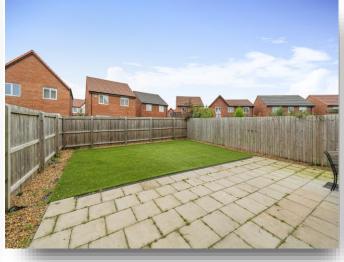

Upon entering the property, you are greeted with the bright and tastefully decorated hallway leading to downstairs toilet, and generously sized lounge to the left, which is fully carpeted and oozes natural light. The open plan kitchen diner features fitted cupboards, complementary work surfaces and wall units, and allows for social family dining. Double glazed patio doors lead out to the manicured garden, privately fenced and featuring patio area. Upstairs, the property benefits from three well-lit and full carpeted bedrooms, the master having a convenient ensuite shower room. The three piece family bathroom, again continuing the theme of a bright but neutral decor, completes the first floor.

#### Outside Rear Garden

Grass lawn area.