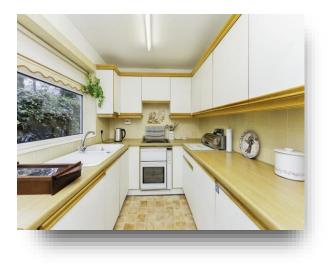

## Kitchen

#### 18' 2" x 10' 3" (5.54m x 3.12m)

A range of fitted wall, base and drawer units, beech work tops, oven, four ring hob, integrated hood, fridge and freezer. Breakfast bar. integrated washing machine and ceramic sink drainer. UPVC double glazed window to the side, tiling and lino flooring.