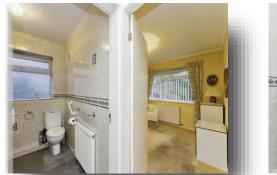

## **Family Bathroom**

5' 9" x 6' 6" (1.75m x 1.98m) Corner electric shower with cubicle, pedastal wash hand basin, double radiator and low level dual flush WC. Tiling, carpet flooring and UPVC double glazed window to the side.