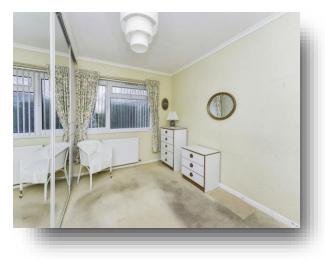

## Bedroom One

10' 2" x 11' 1" (3.10m x 3.38m) UPVC double glazed window to the rear with fitted blinds, four door sliding mirrored wardrobes, double radiator and carpet flooring throughout.

## **Bedroom Two**

11' 1" x 7' 1" (3.38m x 2.16m) UPVC double glazed window to the rear with fitted blinds, double radiator and carpet flooring throughout.