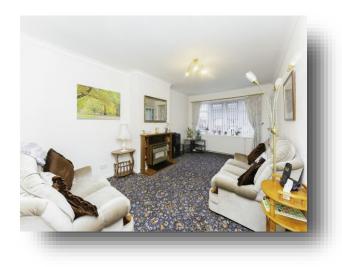

### Lounge

18' 2" x 10' 3" (5.54m x 3.12m)

Gas fire on wooden hearth and surround. Double radiator, UPVC double glazed bay window to the front with fitted blinds and coving.