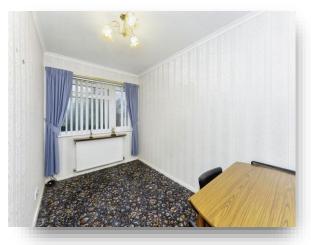

## **Bedroom Two**

11' 1" x 7' 1" (3.38m x 2.16m) UPVC double glazed window to the rear with fitted blinds, double radiator and carpet flooring throughout.