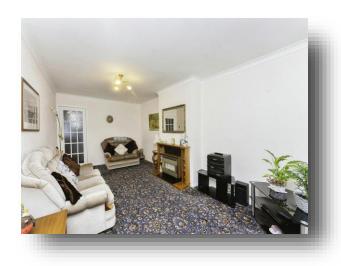

### Lounge

18' 2" x 10' 3" (5.54m x 3.12m)

Gas fire on wooden hearth and surround. Double radiator, UPVC double glazed bay window to the front with fitted blinds and coving.