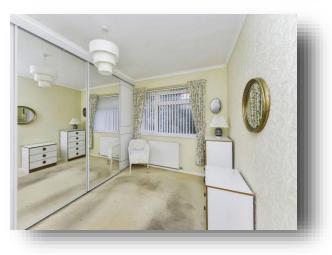

## Bedroom One

10' 2" x 11' 1" (3.10m x 3.38m) UPVC double glazed window to the rear with fitted blinds, four door sliding mirrored wardrobes, double radiator and carpet flooring throughout.