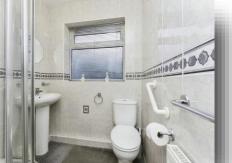

## **Family Bathroom**

5' 9" x 6' 6" (1.75m x 1.98m) Corner electric shower with cubicle, pedastal wash hand basin, double radiator and low level dual flush WC. Tiling, carpet flooring and UPVC double glazed window to the side.