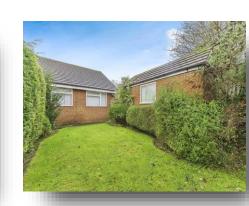

## Outside

#### **Front Garden**

Gated access to rear, private tarmac driveway, lawned area and mature hedges, shrubs and trees.

## Rear Garden

Outdoor tap, lighting, UPVC double glazed window to the side.