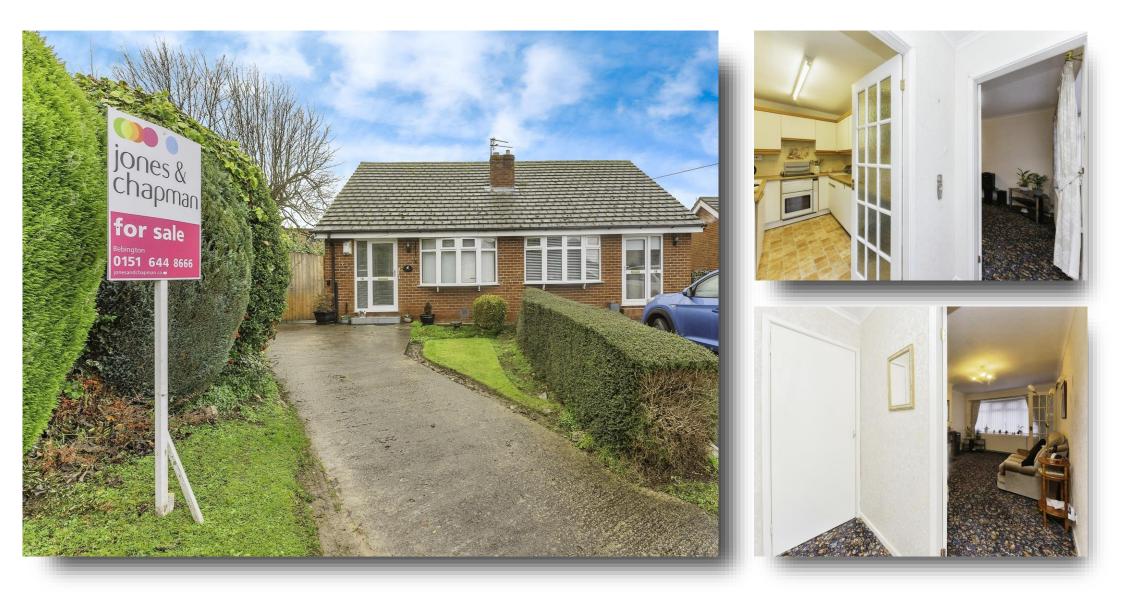

# Mount Park, Bebington Wirral

Jones and Chapman are delighted to bring this two bedroom semi-detached family home to the market this Christmas time. This property offers a hallway, lounge, kitchen, two bedrooms and a family bathroom.

## **Property Description**

Jones and Chapman are delighted to bring this two bedroom semi-detached family home to the market this Christmas time. This property offers a hallway, lounge, kitchen, two bedrooms and a family bathroom. This property is situated down a quiet cul de sac with gardens to the front with off road parking and lovely rear gardens. This property is located near to a number of local primary and secondary schools, transport links via road, Wirral bus routes and motorway links to Liverpool and Chester.

## **Entrance Hall**

Cupboard housing Worcester central heating boiler, electric meter and consumer unit.

## Kitchen

#### 18' 2" x 10' 3" (5.54m x 3.12m)

A range of fitted wall, base and drawer units, beech work tops, oven, four ring hob, integrated hood, fridge and freezer. Breakfast bar. integrated washing machine and ceramic sink drainer. UPVC double glazed window to the side, tiling and lino flooring.

## Inner Hall

Large cupboard, part boarded loft with hatch and ladders.