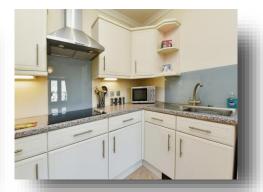

hen

9' 8" x 7' 3" ( 2.95m x 2.21m )

### **Bedroom**

10' 10" part restricted head height  $\,x$  9' 11" ( 3.30m part restricted head height  $\,x$  3.02m )

#### **Bathroom**

6' 8" x 6' (2.03m x 1.83m)

## welcome to

# Flat 31 St. Johns Road, Bathwick Bath

- An attractive one bedroom apartment
- Favoured front facing position overlooking well kept gardens with views
- Over 55s accommodation
- Lift (replaced 2021) to all floors
- Residents facilities include a communal garden, lounge and laundry room

## Tenure: Leasehold EPC Rating: B

This is a Leasehold property. We are awaiting further details about the Term of the lease. For further information please contact the branch. Please note additional fees could be incurred for items such as Leasehold packs.

# guide price

# £180,000









Please note the marker reflects the postcode not the actual property

# view this property online allenandharris.co.uk/Property/BAT108516



Property Ref: BAT108516 - 0018 1. MONEY LAUNDERING REGULATIONS Intending purchasers will be asked to produce identification documentation at a later stage and we would ask for your co-operation in order that there is no delay in agreeing the sale. 2. These particulars do not constitute part or all of an offer or contract. 3. The measurements indicated are supplied for guidance only and as such must be considered incorrect. Potential buyers are advised to recheck measurements before committing to any expense. 4. We have not tested any apparatus, equipment, fixtures or services and it is in the buyers interest to check the working condition of any