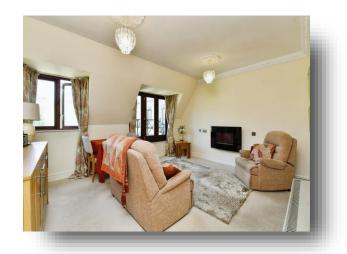

# **Living Room**

14' 10" x 11' 11" Part restricted head height ( 4.52m x 3.63m Part restricted head height )