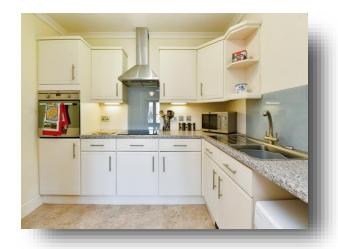

Flat 31 St. Johns Road, Bathwick Bath BA2 6PL



# welcome to

# Flat 31 St. Johns Road, Bathwick Bath

This well maintained ONE bedroom apartment is set on the top floor of Minerva Court, which is an easy ten minute walk into the historic city of Bath with all its amenities on its doorstep, Waitrose, Victoria Art Gallery & City Library, cafes, high street shops and local parks.















This floorplan is for illustrative purposes only and is not drawn to scale. Measurements, floor-areas, openings and orientations are approximate. They should not be relied upon for any purpose and do not form any part of an agreement. No liability is taken for any error or mis-statement. All parties must rely on their own inspections.

#### **Minerva Court Entrance**

#### **Private Entrance Hall**

8' 10" Max x 7' 3" Max ( 2.69m Max x 2.21m Max )

# **Living Room**

14' 10" x 11' 11" Part restricted head height ( 4.52m x 3.63m Part restricted head height )

#### Kitchen

9' 8" x 7' 3" ( 2.95m x 2.21m )

### **Bedroom**

10' 10" part restricted head height  $\,x$  9' 11" ( 3.30m part restricted head height  $\,x$  3.02m )

#### **Bathroom**

6' 8" x 6' (2.03m x 1.83m)

## welco