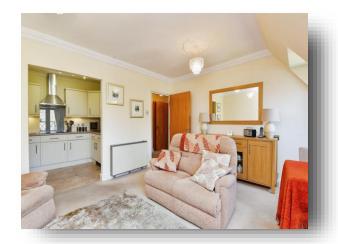

# **Living Room**

14' 10" x 11' 11" Part restricted head height ( 4.52m x 3.63m Part restricted head height )