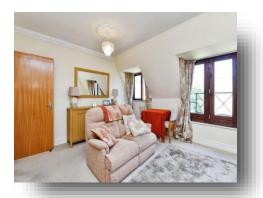

# **Living Room**

14' 10" x 11' 11" Part restricted head height ( 4.52m x 3.63m Part restricted head height )