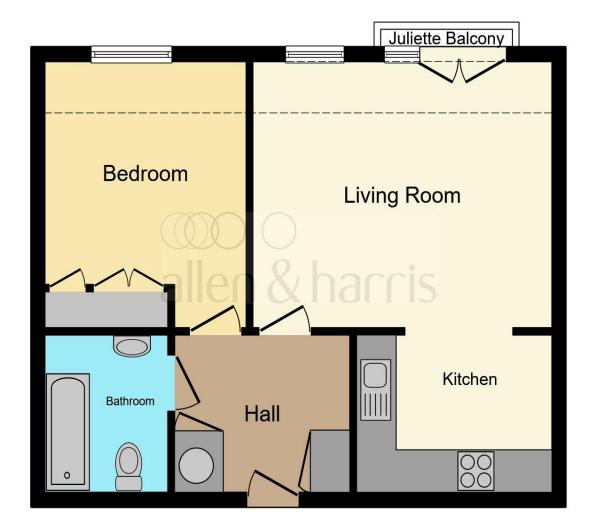

This floorplan is for illustrative purposes only and is not drawn to scale. Measurements, floor-areas, openings and orientations are approximate. They should not be relied upon for any purpose and do not form any part of an agreement. No liability is taken for any error or mis-statement. All parties must rely on their own inspections.

#### **Private Entrance Hall**

8' 10" Max x 7' 3" Max ( 2.69m Max x 2.21m Max )

# **Living Room**

14' 10" x 11' 11" Part restricted head height ( 4.52m x 3.63m Part restricted head height )

#### Kitchen

9' 8" x 7' 3" ( 2.95m x 2.21m )

### **Bedroom**

10' 10" part restricted head height  $\,x$  9' 11" ( 3.30m part restricted head height  $\,x$  3.02m )

#### **Bathroom**

6' 8" x 6' (2.03m x 1.83m)