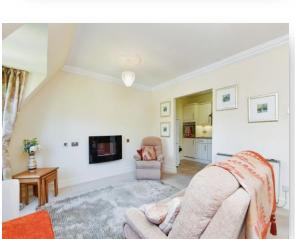

# **Living Room**

14' 10" x 11' 11" Part restricted head height ( 4.52m x 3.63m Part restricted head height )