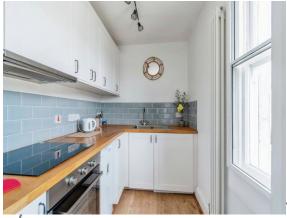

As you enter the apartment into the entrance hall you have access into your light and airy living dining room with your kitchen just off. The living room is lovely and light due to the benefit of two large sash windows. The kitchen is fully fitted with modern fitting and offers wall and base units as well as integrated appliances and sash window. The bedroom is accessed off of the hall and offers a useful storage cupboard. The bathroom is fully fitted with a modern 3 piece suite and polishes off the apartment very nicely.

#### **Kitchen**

5' 7" x 7' 7" ( 1.70m x 2.31m )