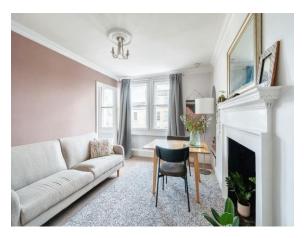

As you enter the apartment into the entrance hall you have access into your light and airy living dining room with your kitchen just off. The living room is lovely and light due to the benefit of two large sash windows. The kitchen is fully fitted with modern fitting and offers wall and base units as well as integrated appliances and sash window. The bedroom is accessed off of the hall and offers a useful storage cupboard. The bathroom is fully fitted with a modern 3 piece suite and polishes off the apartment very nicely.

#### **Living Dining Room**

14' 5" x 9' 7" ( 4.39m x 2.92m )