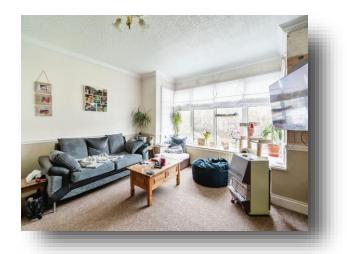

Westfield Park, Bath, BA1 3HS



# welcome to

# Westfield Park, Bath

A three bedroom terraced family home on the west side of Bath, in the well regarded Newbridge. Set within a small quiet cul-se-sac















This floor plan is for illustrative purposes only. It is not drawn to scale. Any measurements, floor areas (including any total floor area), openings and orientation are approximate. No details are guaranteed, they cannot be relied upon for any purpose and they do not form part of any agreement. No liability is taken for any error, omission or misstatement. A party must rely upon its own inspection(s). Powered by www.focalagent.com

### **Entrance Porch**

#### Hall

## **Sitting Room**

13' 4" x 11' (4.06m x 3.35m)

## **Dining Room**

11' x 14' 1" ( 3.35m x 4.29m )

### Kitchen

8' 4" x 10' 4" ( 2.54m x 3.15m )

## Conservatory

14' x 7' 5" ( 4.27m x 2.26m )

## Landing

#### **Bedroom 1**

12' 2" x 11' (3.71m x 3.35m)

#### **Bedroom 2**

10' 9" x 14' 1" ( 3.28m x 4.29m )

#