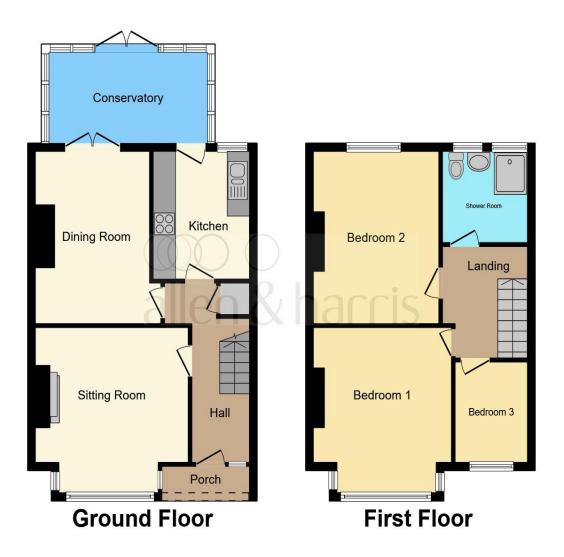

# Westfield Park, Bath

A three bedroom terraced family home on the west side of Bath, in the well regarded Newbridge. Set within a small quiet cul-se-sac

This floor plan is for illustrative purposes only. It is not drawn to scale. Any measurements, floor areas (including any total floor area), openings and orientation are approximate. No details are guaranteed, they cannot be relied upon for any purpose and they do not form part of any agreement. No liability is taken for any error, omission or misstatement. A party must rely upon its own inspection(s). Powered by www.focalagent.com

### **Entrance Porch**

#### Hall

## **Sitting Room**

13' 4" x 11' (4.06m x 3.35m)

## **Dining Room**

11' x 14' 1" ( 3.35m x 4.29m )

### Kitchen

8' 4" x 10' 4" ( 2.54m x 3.15m )

## Conservatory

14' x 7' 5" ( 4.27m x 2.26m )

## Landing

#### **Bedroom 1**

12' 2" x 11' (3.71m x 3.35m)

#### **Bedroom 2**

10' 9" x 14' 1" ( 3.28m x 4.29m )

#### **Bedroom 3**

7' 5" x 8' 2" ( 2.26m x 2.49m )

#### **Shower Room**

8' x 7' 5" ( 2.44m x 2.26m )