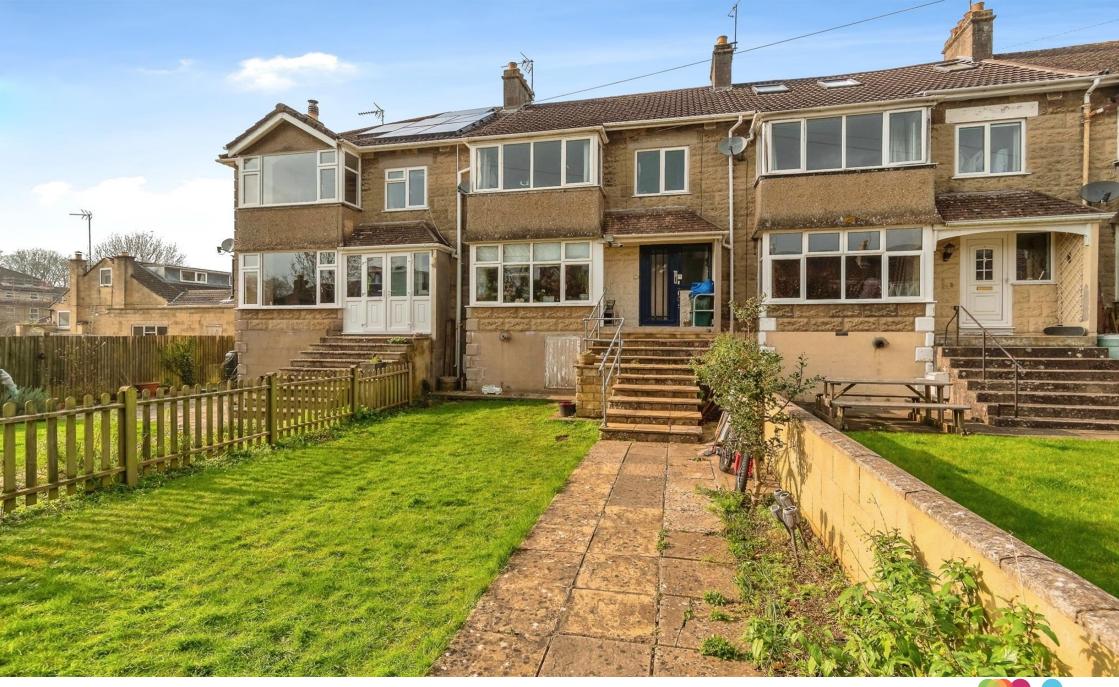

# Westfield Park, Bath

A three bedroom terraced family home on the west side of Bath, in the well regarded Newbridge. Set within a small quiet cul-se-sac

This floor plan is for illustrative purposes only. It is not drawn to scale. Any measurements, floor areas (including any total floor area), openings and orientation are approximate. No details are guaranteed, they cannot be relied upon for any purpose and they do not form part of any agreement. No liability is taken for any error, omission or misstatement. A party must rely upon its own inspection(s). Powered by www.focalagent.com

## Westfield Park, Bath

- Three Bedrooms
- Mid Terraced
- No Onward Chain
- Front and Rear Garden
- Nearby Local Amenities

Tenure: Freehold EPC Rating: D

guide price

£440,000

Please note the marker reflects the postcode not the actual property