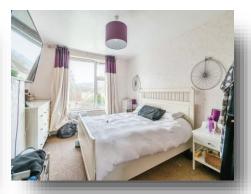

#### **Bedroom 1**

12' 2" x 11' (3.71m x 3.35m)

#### **Bedroom 2**

10' 9" x 14' 1" ( 3.28m x 4.29m )

#### **Bedroom 3**

7' 5" x 8' 2" ( 2.26m x 2.49m )