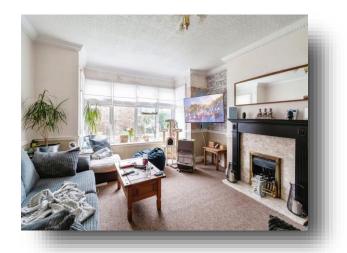

Westfield Park, Bath, BA1 3HS



# welcome to

# Westfield Park, Bath

A three bedroom terraced family home on the west side of Bath, in the well regarded Newbridge. Set within a small quiet cul-se-sac















This floor plan is for illustrative purposes only. It is not drawn to scale. Any measurements, floor areas (including any total floor area), openings and orientation are approximate. No details are guaranteed, they cannot be relied upon for any purpose and they do not form part of any agreement. No liability is taken for any error, omission or misstatement. A party must rely upon its own inspection(s). Powered by www.focalagent.com

### **Entrance Porch**

#### Hall

## **Sitting Room**

13' 4" x 11' (4.06m x 3.35m)

## **Dining Room**

11' x 14' 1" ( 3.35m x 4.29m )

### Kitchen

8' 4" x 10' 4" ( 2.54m x 3.15m )

## Conservatory

14' x 7' 5" ( 4.27m x 2.26m )

## Landing

#### **Bedroom 1**

12' 2" x 11' (3.71m x 3.35m)

#### **Bedroom 2**

10' 9" x 14' 1" ( 3.28m x 4.29m )