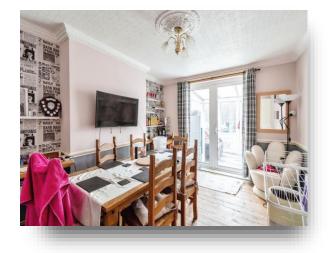

Westfield Park, Bath, BA1 3HS



# welcome to

# Westfield Park, Bath

A three bedroom terraced family home on the west side of Bath, in the well regarded Newbridge. Set within a small quiet cul-se-sac















This floor plan is for illustrative purposes only. It is not drawn to scale. Any measurements, floor areas (including any total floor area), openings and orientation are approximate. No details are guaranteed, they cannot be relied upon for any purpose and they do not form part of any agreement. No liability is taken for any error, omission or misstatement. A party must rely upon its own inspection(s). Powered by www.focalagent.com

### **Entrance Porch**

#### Hall

## **Sitting Room**

13' 4" x 11' (4.06m x 3.35m)

## **Dining Room**

11' x 14' 1" ( 3.35m x 4.29m )

### Kitchen

8' 4" x 10' 4" ( 2.54m x 3.15m )

## Conservatory

14' x 7' 5" ( 4.27m x 2.26m )

## Landing

#### **Bedroom 1**

12' 2" x 11' (3.71m x 3.35m)

#### **Bedroom 2**

10' 9" x 14' 1" ( 3.28m x 4.29m )

###