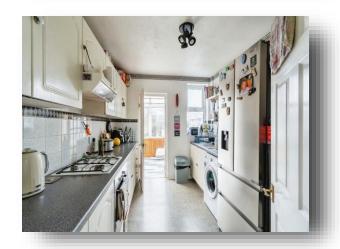

Westfield Park, Bath, BA1 3HS



# welcome to

# Westfield Park, Bath

A three bedroom terraced family home on the west side of Bath, in the well regarded Newbridge. Set within a small quiet cul-se-sac















This floor plan is for illustrative purposes only. It is not drawn to scale. Any measurements, floor areas (including any total floor area), openings and orientation are approximate. No details are guaranteed, they cannot be relied upon for any purpose and they do not form part of any agreement. No liability is taken for any error, omission or misstatement. A party must rely upon its own inspection(s). Powered by www.focalagent.com

### **Entrance Porch**

#### Hall

## **Sitting Room**

13' 4" x 11' (4.06m x 3.35m)

## **Dining Room**

11' x 14' 1" ( 3.35m x 4.29m )

### Kitchen

8' 4" x 10' 4" ( 2.54m x 3.15m )

## Conservatory

14' x 7' 5" ( 4.27m x 2.26m )

## Landing

#### **Bedroom 1**

12' 2" x 11' (3.71m x 3.35m)

#### **Bedroom 2**

10' 9" x 14' 1" ( 3.28m x 4.29m )

#### **