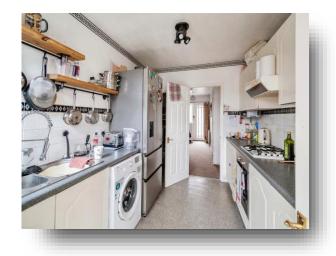

Westfield Park, Bath, BA1 3HS



# welcome to

# Westfield Park, Bath

A three bedroom terraced family home on the west side of Bath, in the well regarded Newbridge. Set within a small quiet cul-se-sac















This floor plan is for illustrative purposes only. It is not drawn to scale. Any measurements, floor areas (including any total floor area), openings and orientation are approximate. No details are guaranteed, they cannot be relied upon for any purpose and they do not form part of any agreement. No liability is taken for any error, omission or misstatement. A party must rely upon its own inspection(s). Powered by www.focalagent.com

### **Entrance Porch**

#### Hall

## **Sitting Room**

13' 4" x 11' (4.06m x 3.35m)

## **Dining Room**

11' x 14' 1" ( 3.35m x 4.29m )

### Kitchen

8' 4" x 10' 4" ( 2.54m x 3.15m )

## Conservatory

14' x 7' 5" ( 4.27m x 2.26m )

## Landing

#### **Bedroom 1**

12' 2" x 11' (3.71m x 3.35m)

#### **Bedroom 2**

10' 9" x 14' 1" ( 3.28m x 4.29m )

####