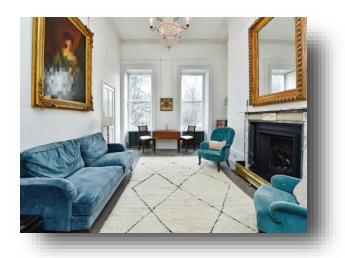

**Green Park, Bath, BA1 1HZ** 



## welcome to

# **Green Park, Bath**

Set within striking distance of the thriving heart of the city centre views over Green Park opposite, river and cycle path just meters away plus only 1/2 mile to Bath Spa station this exquisite 1st floor apartment combines Georgian grandeur with stylish modern refurbished living, share of Freehold.















This floorplan is for illustrative purposes only and is not drawn to scale. Measurements, floor-areas, openings and orientations are approximate. They should not be relied upon for any purpose and do not form any part of an agreement. No liability is taken for any error or mis-statement. All parties must rely on their own inspections.

#### Hall

6' 5" x 4' 7" ( 1.96m x 1.40m )

#### **Bedroom 1**

12' 4" x 12' 11" ( 3.76m x 3.94m )

#### **Shower Room**

7' 8" x 4' 7" ( 2.34m x 1.40m )

## **Living Room**

18' 8" x 12' 2" ( 5.69m x 3.71m )

#### Kitchen

7' 7" x 5' 7" ( 2.31m x 1.70m )

#### **Bedroom 2**

12' 9" x 7' 7" ( 3.89m x 2.31m )

## **Utility Room**

## welcome to

# **Green Park, Bath**

- Share of Freehold
- Retained character throughout
- 2 double bedrooms
- Views