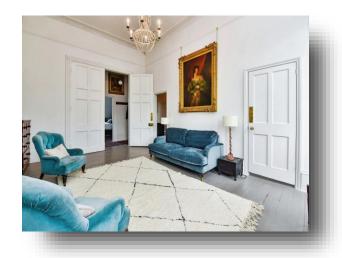

**Green Park, Bath, BA1 1HZ** 



## welcome to

# **Green Park, Bath**

Set within striking distance of the thriving heart of the city centre views over Green Park opposite, river and cycle path just meters away plus only 1/2 mile to Bath Spa station this exquisite 1st floor apartment combines Georgian grandeur with stylish modern refurbished living, share of Freehold.















This floorplan is for illustrative purposes only and is not drawn to scale. Measurements, floor-areas, openings and orientations are approximate. They should not be relied upon for any purpose and do not form any part of an agreement. No liability is taken for any error or mis-statement. All parties must rely on their own inspections.

#### Hall

6' 5" x 4' 7" ( 1.96m x 1.40m )

#### **Bedroom 1**

12' 4" x 12' 11" ( 3.76m x 3.94m )

#### **Shower Room**

7' 8" x 4' 7" ( 2.34m x 1.40m )

## **Living Room**

18' 8" x 12' 2" ( 5.69m x 3.71m )

#### Kitchen

7' 7" x 5' 7" ( 2.31m x 1.70m )

#### **Bedroom 2**

12' 9" x 7' 7" ( 3.89m x 2.31m )

## **Utility Room**

## welcome to

# **Green Park, Bath**

- Share of Freehold
- Retained character throughout
- 2 double bedrooms
- Vie