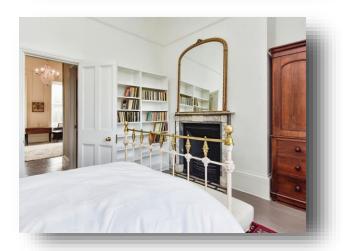

**Green Park, Bath, BA1 1HZ** 



## welcome to

# **Green Park, Bath**

Set within striking distance of the thriving heart of the city centre views over Green Park opposite, river and cycle path just meters away plus only 1/2 mile to Bath Spa station this exquisite 1st floor apartment combines Georgian grandeur with stylish modern refurbished living, share of Freehold.















This floorplan is for illustrative purposes only and is not drawn to scale. Measurements, floor-areas, openings and orientations are approximate. They should not be relied upon for any purpose and do not form any part of an agreement. No liability is taken for any error or mis-statement. All parties must rely on their own inspections.

#### Hall

6' 5" x 4' 7" ( 1.96m x 1.40m )

#### **Bedroom 1**

12' 4" x 12' 11" ( 3.76m x 3.94m )

#### **Shower Room**

7' 8" x 4' 7" ( 2.34m x 1.40m )

## **Living Room**

18' 8" x 12' 2" ( 5.69m x 3.71m )

#### Kitchen

7' 7" x 5' 7" ( 2.31m x 1.70m )

#### **Bedroom 2**

12' 9" x 7' 7" ( 3.89m x 2.31m )

## **Utility Room**

## welcome to

# **Green Park, Bath**

- Share of Freehold
- Retained character throughout
- 2 double bedrooms
- Views over