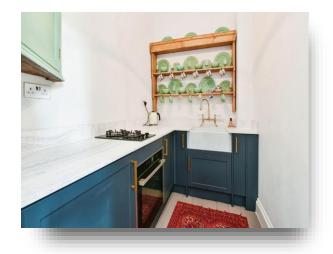

**Green Park, Bath, BA1 1HZ** 



## welcome to

# **Green Park, Bath**

Set within striking distance of the thriving heart of the city centre views over Green Park opposite, river and cycle path just meters away plus only 1/2 mile to Bath Spa station this exquisite 1st floor apartment combines Georgian grandeur with stylish modern refurbished living, share of Freehold.















This floorplan is for illustrative purposes only and is not drawn to scale. Measurements, floor-areas, openings and orientations are approximate. They should not be relied upon for any purpose and do not form any part of an agreement. No liability is taken for any error or mis-statement. All parties must rely on their own inspections.

#### Hall

6' 5" x 4' 7" ( 1.96m x 1.40m )

#### **Bedroom 1**

12' 4" x 12' 11" ( 3.76m x 3.94m )

#### **Shower Room**

7' 8" x 4' 7" ( 2.34m x 1.40m )

## **Living Room**

18' 8" x 12' 2" ( 5.69m x 3.71m )

#### Kitchen

7' 7" x 5' 7" ( 2.31m x 1.70m )

#### **Bedroom 2**

12' 9" x 7' 7" ( 3.89m x 2.31m )

## **Utility Room**

## welcome to

# **Green Park, Bath**

- Share of Freehold
- Retained character throughout
- 2 double bedrooms
- Views o