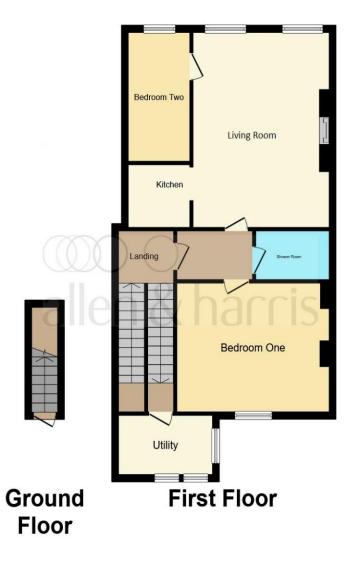

This floorplan is for illustrative purposes only and is not drawn to scale. Measurements, floor-areas, openings and orientations are approximate. They should not be relied upon for any purpose and do not form any part of an agreement. No liability is taken for any error or mis-statement. All parties must rely on their own inspections.

#### Hall

6' 5" x 4' 7" ( 1.96m x 1.40m )

#### **Bedroom 1**

12' 4" x 12' 11" ( 3.76m x 3.94m )

#### **Shower Room**

7' 8" x 4' 7" ( 2.34m x 1.40m )

## **Living Room**

18' 8" x 12' 2" ( 5.69m x 3.71m )

#### Kitchen

7' 7" x 5' 7" ( 2.31m x 1.70m )

#### **Bedroom 2**

12' 9" x 7' 7" ( 3.89m x 2.31m )

## **Utility Room**