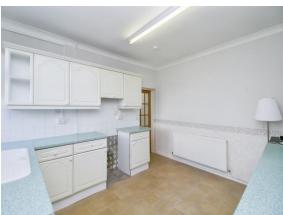

#### Kitchen

A range of wall and base units with complementary work surfaces over, space for free standing hob and oven, space for fridge, sink and drainer with tap over, radiator, power points. door to living room, door to front aspect and door to inner lobby and utility room.