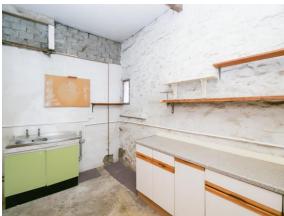

#### **Utility Room**

13' 3" max x 8' 6" max ( 4.04m max x 2.59m max ) wall mounted boiler, wash basin units, sink, power points, window to side