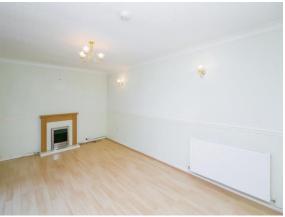

#### **Reception 1**

17' 2" max x 11' 2" max ( 5.23m max x 3.40m max ) Sliding door to side, radiator, laminate floor, electric fireplace

#### **Reception 2**

13' 1" max x 9' 9" max ( 3.99m max x 2.97m max ) double glazed windows to front, power points, radiator, sliding door to inner hall.

#### **Reception 3**

13' 3" max x 15' 1" max ( 4.04m max x 4.60m max ) double glazed window to rear, power points, radiator

#### **Reception 4**

13' max x 10' 1" max ( 3.96m max x 3.07m max ) double glazed window to rear, PVC door to front, power points, radiator

## >> property images

*Your Allen & Harris office:* 21 High Street, BARRY, South Glamorgan, CF62 7EA **T** 01446 747878 **E** barry@allenandharris.co.uk

Rhondda House, Main Street, Barry, South Glamorgan, Wales, CF63 2HJDate: 20 November 2024Property Ref and Version: BRY107641 - 0003