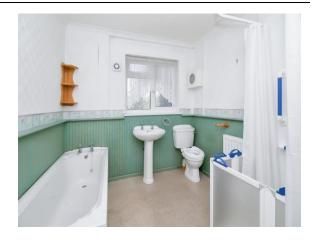

#### Bathroom

Obscure glazed window to front aspect, four piece suite comprising bath and taps over, wash hand basin, W.C, and walk in shower.

## >> property images

*Your Allen & Harris office:* 21 High Street, BARRY, South Glamorgan, CF62 7EA **T** 01446 747878 **E** barry@allenandharris.co.uk

Rhondda House, Main Street, Barry, South Glamorgan, Wales, CF63 2HJDate: 20 November 2024Property Ref and Version: BRY107641 - 0003