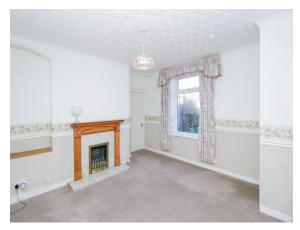

#### **Reception 1**

17' 2" max x 11' 2" max ( 5.23m max x 3.40m max ) Sliding door to side, radiator, laminate floor, electric fireplace

#### **Reception 2**

13' 1" max x 9' 9" max ( 3.99m max x 2.97m max ) double glazed windows to front, power points, radiator, sliding door to inner hall.

#### **Reception 3**

13' 3" max x 15' 1" max ( 4.04m max x 4.60m max ) double glazed window to rear, power points, radiator

#### **Reception 4**

13' max x 10' 1" max ( 3.96m max x 3.07m max ) double glazed window to rear, PVC door to front, power points, radiator

## >> property images

*Your Allen & Harris office:* 21 High Street, BARRY, South Glamorgan, CF62 7EA **T** 01446 747878 **E** barry@allenandharris.co.uk

Rhondda House, Main Street, Barry, South Glamorgan, Wales, CF63 2HJDate: 20 November 2024Property Ref and Version: BRY107641 - 0003