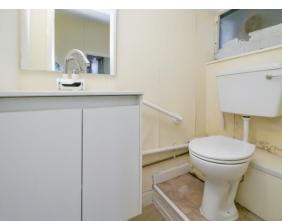

#### Bathroom

Obscure glazed window to front aspect, four piece suite comprising bath and taps over, wash hand basin, W.C, and walk in shower.

#### W.C

vanity unit, sink, W.C

## >> property images

*Your Allen & Harris office:* 21 High Street, BARRY, South Glamorgan, CF62 7EA **T** 01446 747878 **E** barry@allenandharris.co.uk

Rhondda House, Main Street, Barry, South Glamorgan, Wales, CF63 2HJDate: 20 November 2024Property Ref and Version: BRY107641 - 0003