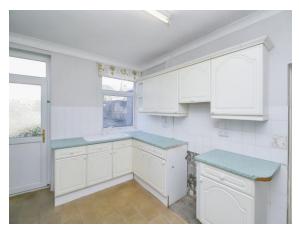

#### Kitchen

A range of wall and base units with complementary work surfaces over, space for free standing hob and oven, space for fridge, sink and drainer with tap over, radiator, power points. door to living room, door to front aspect and door to inner lobby and utility room.

## >> property images

*Your Allen & Harris office:* 21 High Street, BARRY, South Glamorgan, CF62 7EA **T** 01446 747878 **E** barry@allenandharris.co.uk

Rhondda House, Main Street, Barry, South Glamorgan, Wales, CF63 2HJDate: 20 November 2024Property Ref and Version: BRY107641 - 0003