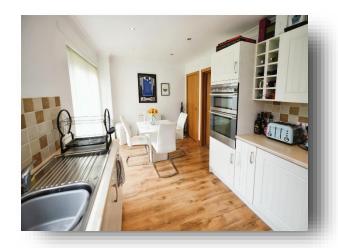

### Lounge

12' 9" Maximum x 12' 6" Maximum ( 3.89m Maximum x 3.81m Maximum )

#### Kitchen

16' 2" Maximum x 9' 3" Maximum ( 4.93m Maximum x 2.82m Maximum )