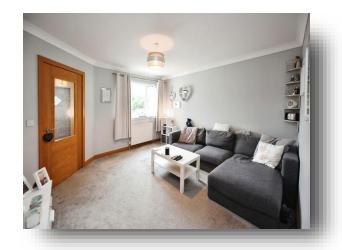

### Lounge

12' 9" Maximum x 12' 6" Maximum ( 3.89m Maximum x 3.81m Maximum )

Conveniently positioned close to local amenities, this stunning villa is beautifully presented with the accommodation comprising: welcoming entrance hallway with a convenient WC, bright and airy lounge leading to a modern kitchen complimented by plentiful storage space, dining area and French door access to the garden. Upstairs, the property boasts two spacious bedrooms with the master benefiting from fitted wardrobe space and a family bathroom suite.