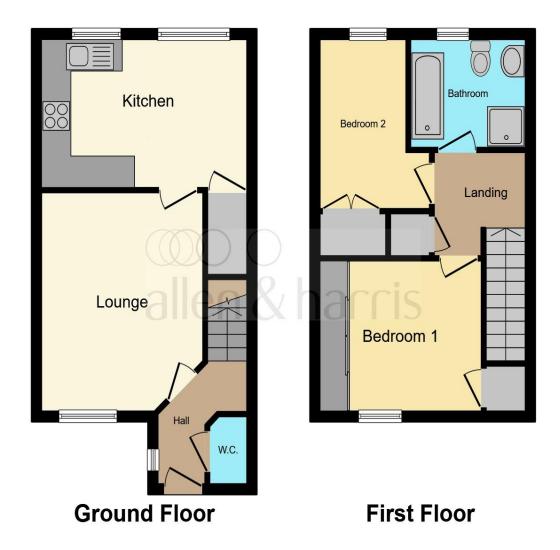

This floor plan is for illustrative purposes only. It is not drawn to scale. Any measurements, floor areas (including any total floor area), openings and orientation are approximate. No details are guaranteed, they cannot be relied upon for any purpose and they do not form part of any agreement. No liability is taken for any error, omission or misstatement. A party must rely upon its own inspection(s). Powered by www.focalagent.com

### Lounge

12' 9" Maximum x 12' 6" Maximum ( 3.89m Maximum x 3.81m Maximum )

#### Kitchen

16' 2" Maximum x 9' 3" Maximum ( 4.93m Maximum x 2.82m Maximum )

#### **Bedroom 1**

10' 9" Excluding Wardrobe x 9' 5" ( 3.28m Excluding Wardrobe x 2.87m )

#### **Bedroom 2**

10' 5" Maximum x 7' 5" Maximum ( 3.17m Maximum x 2.26m Maximum )