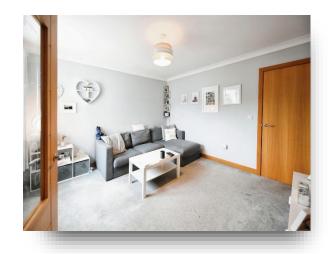

### Lounge

12' 9" Maximum x 12' 6" Maximum ( 3.89m Maximum x 3.81m Maximum )

Conveniently positioned close to local amenities, this stunning villa is beautifully presented with the accommodation comprising: welcoming entrance hallway with a convenient WC, bright and airy lounge leading to a modern kitchen complimented by plentiful storage space, dining area and French door access to the garden. Upstairs, the property boasts two spacious bedrooms with the master benefiting from fitted wardrobe space and a family bathroom suite.