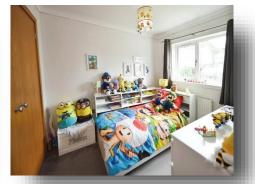

#### **Bedroom 1**

10' 9" Excluding Wardrobe x 9' 5" ( 3.28m Excluding Wardrobe x 2.87m )

#### **Bedroom 2**

10' 5" Maximum x 7' 5" Maximum ( 3.17m Maximum x 2.26m Maximum )