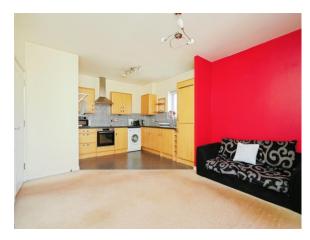

#### welcome to

## **Penlon Place, Abingdon**

Situated in the heart of Abingdon, this well-presented two-bedroom apartment in Penlon Place offers contemporary living in a highly convenient location. The property features a bright and spacious lounge/kitchen/diner with direct access to a small private balcony-ideal for relaxing or enjoying a morning coffee. The main bedroom benefits from a stylish en suite shower room, while a second double bedroom is served by a modern family bathroom. Additional features include allocated parking for one car and secure entry to the building.















This floor plan is for illustrative purposes only. It is not drawn to scale. Any measurements, floor areas (including any total floor area), openings and orientation are approximate. No details are guaranteed, they cannot be relied upon for any purpose and they do not form part of any agreement. No liability is taken for any error, omission or misstatement. A party must rely upon its own inspection(s). Powered by www.focalagent.com

## Kitchen/Lounge

13' 2" x 20' (4.01m x 6.10m)

#### **Bedroom One**

14' 6" x 10' 10" ( 4.42m x 3.30m )

**En-Suite** 

#### **Bedroom Two**

11' x 7' (3.35m x 2.13m)

W/C

### welcome to

# Penlon Place, Abingdon

- Two-Bedroom Apartment
- Open Plan Living
- Direct Access To A Private Balcony
- En-Suite Shower Room To Main Bedroom
- Allocated Parki