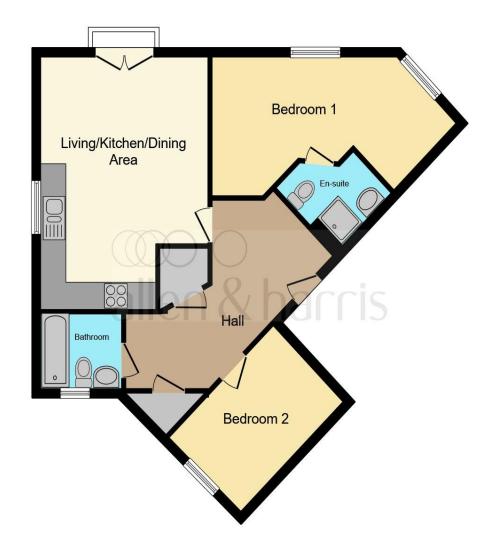

This floor plan is for illustrative purposes only. It is not drawn to scale. Any measurements, floor areas (including any total floor area), openings and orientation are approximate. No details are guaranteed, they cannot be relied upon for any purpose and they do not form part of any agreement. No liability is taken for any error, omission or misstatement. A party must rely upon its own inspection(s). Powered by www.focalagent.com

## Kitchen/Lounge

13' 2" x 20' (4.01m x 6.10m)

#### **Bedroom One**

14' 6" x 10' 10" ( 4.42m x 3.30m )

**En-Suite** 

#### **Bedroom Two**

11' x 7' (3.35m x 2.13m)

W/C