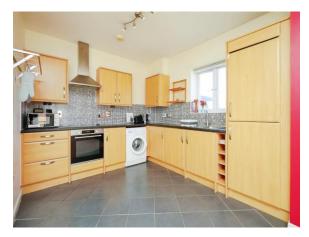

#### welcome to

## **Penlon Place, Abingdon**

Situated in the heart of Abingdon, this well-presented two-bedroom apartment in Penlon Place offers contemporary living in a highly convenient location. The property features a bright and spacious lounge/kitchen/diner with direct access to a small private balcony-ideal for relaxing or enjoying a morning coffee. The main bedroom benefits from a stylish en suite shower room, while a second double bedroom is served by a modern family bathroom. Additional features include allocated parking for one car and secure entry to the building.















This floor plan is for illustrative purposes only. It is not drawn to scale. Any measurements, floor areas (including any total floor area), openings and orientation are approximate. No details are guaranteed, they cannot be relied upon for any purpose and they do not form part of any agreement. No liability is taken for any error, omission or misstatement. A party must rely upon its own inspection(s). Powered by www.focalagent.com

## Kitchen/Lounge

13' 2" x 20' (4.01m x 6.10m)

#### **Bedroom One**

14' 6" x 10' 10" ( 4.42m x 3.30m )

**En-Suite** 

#### **Bedroom Two**

11' x 7' (3.35m x 2.13m)

W/C

### welcome to

# Penlon Place, Abingdon

- Two-Bedroom Apartment
- Open Plan Living
- Direct Access To A Private Balcony
- En-Suite Shower Room To Main Bedroom
- Allocated P