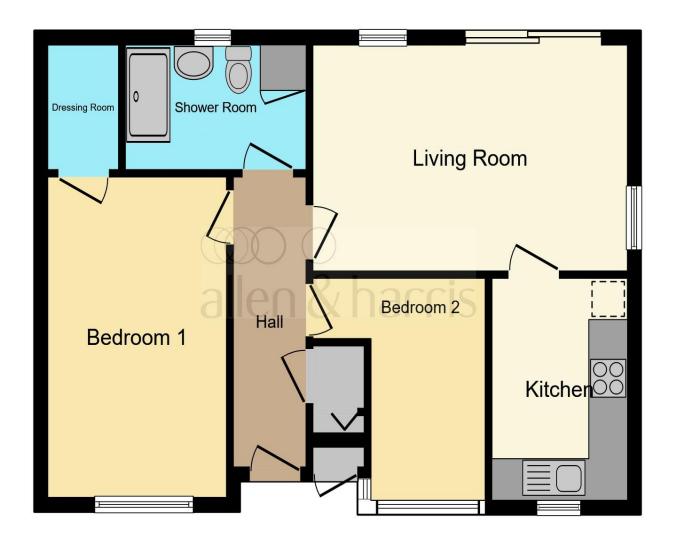

This floor plan is for illustrative purposes only. It is not drawn to scale. Any measurements, floor areas (including any total floor area), openings and orientation are approximate. No details are guaranteed, they cannot be relied upon for any purpose and they do not form part of any agreement. No liability is taken for any error, omission or misstatement. A party must rely upon its own inspection(s). Powered by www.focalagent.com

**Living** 16' x 10' 8" ( 4.88m x 3.25m )

**Kitchen** 10' 6" x 6' 11" ( 3.20m x 2.11m )

**Bedroom One** 15' 2" x 9' 1" ( 4.62m x 2.77m )

**Bedroom Two** 10' 5" x 8' 8" ( 3.17m x 2.64m )