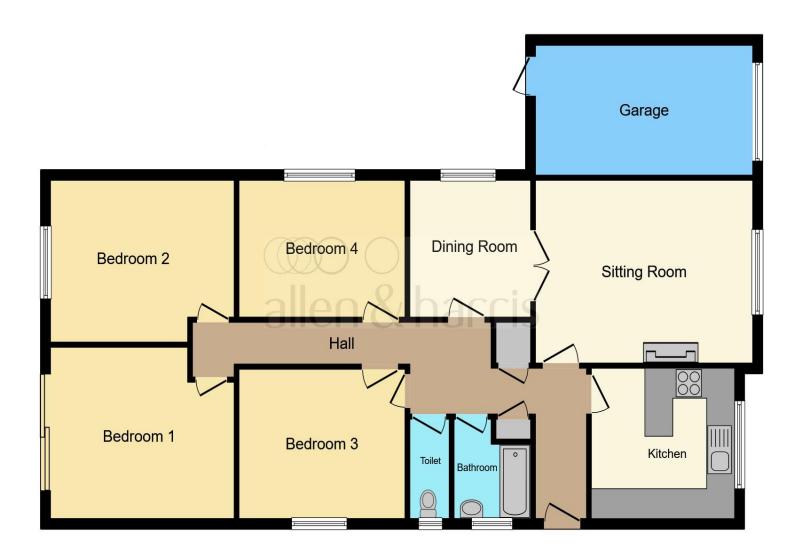

scope for internal improvement, it provides a solid foundation for those looking to customize and enhance their living space.

This floor plan is for illustrative purposes only. It is not drawn to scale. Any measurements, floor areas (including any total floor area), openings and orientation are approximate. No details are guaranteed, they cannot be relied upon for any purpose and they do not form part of any agreement. No liability is taken for any error, omission or misstatement. A party must rely upon its own inspection(s). Powered by www.focalagent.com

#### Lounge

15' 10" x 12' ( 4.83m x 3.66m )

## **Dining Room**

8' 11" x 8' 6" ( 2.72m x 2.59m )

#### Kitchen

10' x 9' 7" ( 3.05m x 2.92m )

#### **Bedroom One**

11' 2" x 12' 11" ( 3.40m x 3.94m )

#### **Bedroom Two**

12' 11" x 10' 7" ( 3.94m x 3.23m )

#### **Bedroom Three**

8' 11" x 12' (2.72m x 3.66m)

#### **Bedroom Four**

12' 1" x 9' 9" ( 3.68m x 2.97m )

W/C