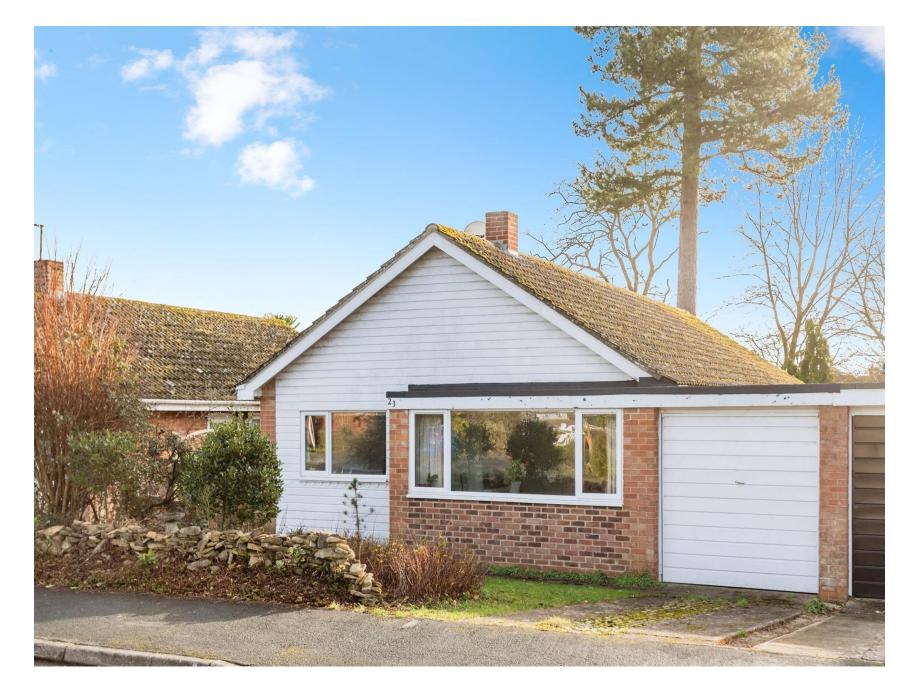

# **Greenheart Way, Southmoor Abingdon**

Spacious Four-Bedroom Bungalow in Southmoor This well-designed four-bedroom bungalow offers an excellent opportunity to create your ideal family home. The property is thoughtfully arranged, with the living spaces positioned at the front and the bedroom accommodation to the rear, ensuring a practical and private layout. At the heart of the home is a kitchen, a bright lounge with a front-facing window, and a separate dining room, perfect for family meals or entertaining. The bungalow boasts four generously sized double bedrooms, a family bathroom, and an additional cloakroom for added convenience. While the property offers

# **Greenheart Way, Southmoor Abingdon**

- Bungalow
- Four Bedrooms
- Lawned South Facing Garden
- No Chain
- Garage

Tenure: Freehold EPC Rating: D

Outside, you'll find a patio area leading to a lawned south facing garden, ideal for outdoor relaxation and activities. A garage and offstreet parking add to the practicality of this appealing home. Situated in the desirable village of Southmoor, this bungalow is an excellent opportunity for families seeking a property with great potential in a sought-after location.