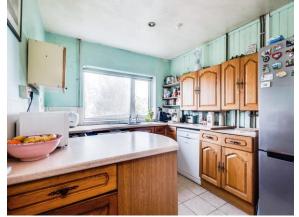

# **Greenheart Way, Southmoor Abingdon**

Spacious Four-Bedroom Bungalow in Southmoor This well-designed four-bedroom bungalow offers an excellent opportunity to create your ideal family home. The property is thoughtfully arranged, with the living spaces positioned at the front and the bedroom accommodation to the rear, ensuring a practical and private layout. At the heart of the home is a kitchen, a bright lounge with a front-facing window, and a separate dining room, perfect for family meals or entertaining. The bungalow boasts four generously sized double bedrooms, a family bathroom, and an additional cloakroom for added convenience. While the property offers

scope for internal improvement, it provides a solid foundation for those looking to customize and enhance their living space.















This floor plan is for illustrative purposes only. It is not drawn to scale. Any measurements, floor areas (including any total floor area), openings and orientation are approximate. No details are guaranteed, they cannot be relied upon for any purpose and they do not form part of any agreement. No liability is taken for any error, omission or misstatement. A party must rely upon its own inspection(s). Powered by www.focalagent.com

#### Lounge

15' 10" x 12' ( 4.83m x 3.66m )

## **Dining Room**

8' 11" x 8' 6" ( 2.72m x 2.59m )

#### Kitchen

10' x 9' 7" ( 3.05m x 2.92m )

#### **Bedroom One**

11' 2" x 12' 11" ( 3.40m x 3.94m )

#### **Bedroom Two**

12' 11" x 10' 7" ( 3.94m x 3.23m )

#### **Bedroom Three**

8' 11" x 12' (2.72m x 3.66m)

#### **Bedroom Four**

12' 1" x 9'