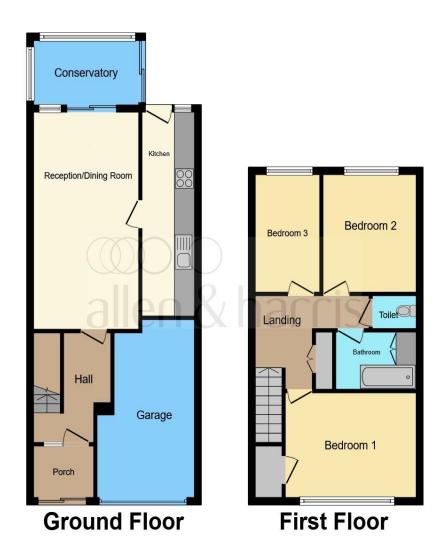

This floor plan is for illustrative purposes only. It is not drawn to scale. Any measurements, floor areas (including any total floor area), openings and orientation are approximate. No details are guaranteed, they cannot be relied upon for any purpose and they do not form part of any agreement. No liability is taken for any error, omission or misstatement. A party must rely upon its own inspection(s). Powered by www.focalagent.com

#### Lounge

19' 9" x 10' 4" ( 6.02m x 3.15m )

#### Kitchen

18' 8" x 5' 2" ( 5.69m x 1.57m )

#### Conservatory

10' 3" x 5' 11" ( 3.12m x 1.80m )

#### **Bedroom One**

12' 11" x 9' 8" ( 3.94m x 2.95m )

#### **Bedroom Two**

10' 8" x 9' 3" ( 3.25m x 2.82m )

#### **Bedroom Three**

10' 9" x 6' 3" ( 3.28m x 1.91m )

W/C