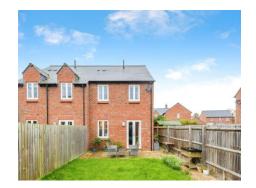

Outside, there's ample parking for three cars and a neatly maintained front garden. The rear garden offers a lovely patio area for outdoor dining, along with a lawned area, ideal for relaxation or play.