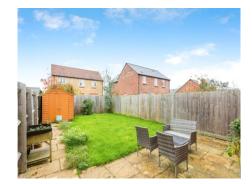

Outside, there's ample parking for three cars and a neatly maintained front garden. The rear garden offers a lovely patio area for outdoor dining, along with a lawned area, ideal for relaxation or play.