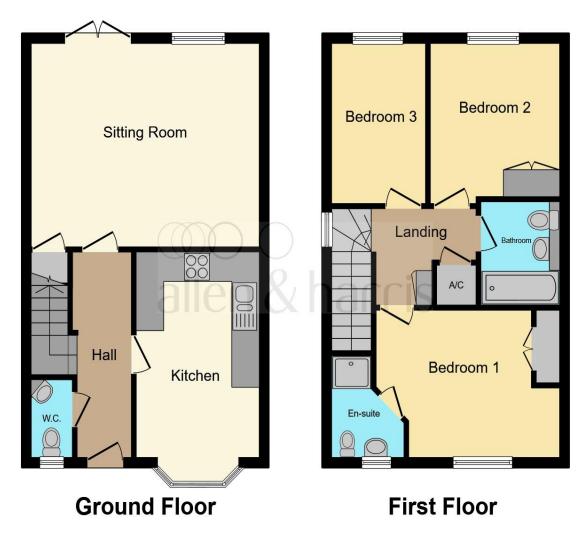

This floor plan is for illustrative purposes only. It is not drawn to scale. Any measurements, floor areas (including any total floor area), openings and orientation are approximate. No details are guaranteed, they cannot be relied upon for any purpose and they do not form part of any agreement. No liability is taken for any error, omission or misstatement. A party must rely upon its own inspection(s). Powered by www.focalagent.com

#### Lounge

16' 2" x 13' 6" ( 4.93m x 4.11m )

#### Kitchen

13' 3" x 9' (4.04m x 2.74m)

#### **En-Suite**

#### **Bedroom One**

13' 2" x 9' 2" ( 4.01m x 2.79m )

#### **Bedroom Two**

10' 1" x 9' 2" ( 3.07m x 2.79m )

#### **Bedroom Three**

10' x 6' 8" ( 3.05m x 2.03m )

#### **Bathroom**

6' 9" x 5' 7" ( 2.06m x 1.70m )