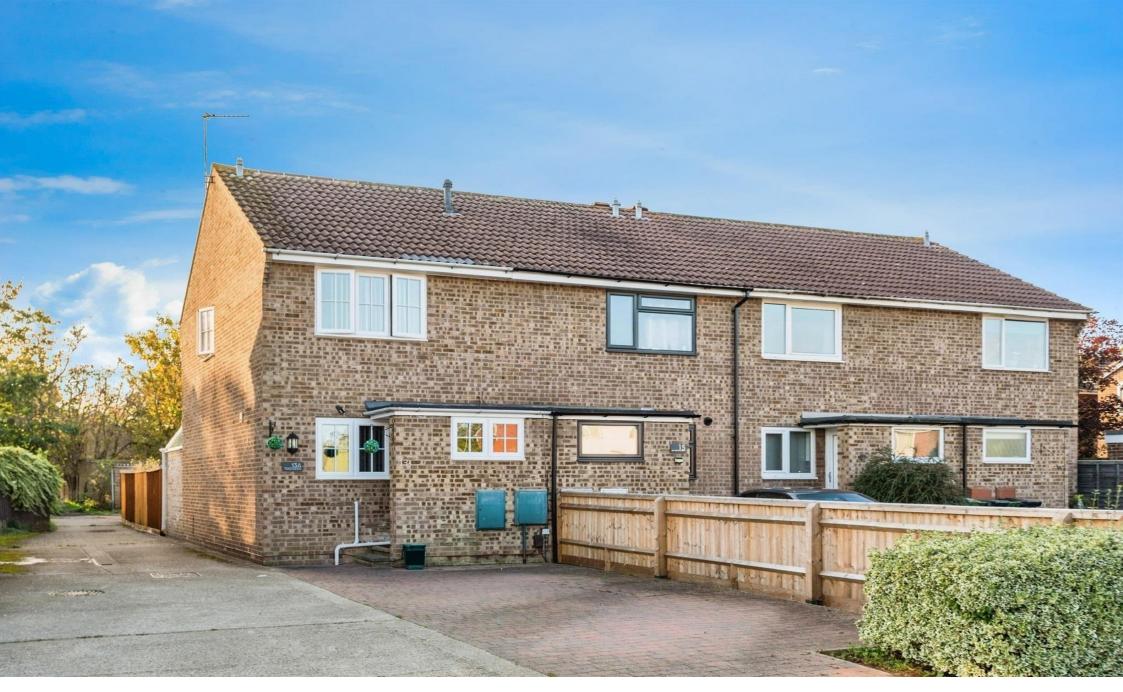

## Francis Little Drive, Abingdon

Charming 2-Bedroom End of Terrace Home in Francis Little Drive, Abingdon. This well-presented two-bedroom end of terrace property offers a comfortable and practical living space in a desirable location. On the ground floor, the front-facing kitchen is equipped with a stylish range cooker, providing a perfect space for home cooking. The spacious lounge/dining room leads to a bright and airy conservatory, offering additional living space and access to the rear garden. Upstairs, the property features two generously sized double bedrooms, perfect for families or professionals, and a modern family bathroom.

# Francis Little Drive, Abingdon

- Two Bedroom
- End Of Terrace
- Off Road Parking
- Landscaped Rear Garden
- Garage In Block

Tenure: Freehold EPC Rating: C

# £325,000

Externally, the property benefits from off-road parking for up to three cars at the front. The rear garden combines a lawn area with a decked section, ideal for outdoor relaxation and entertaining. There is also a separate garage in a block located at the rear of the house.