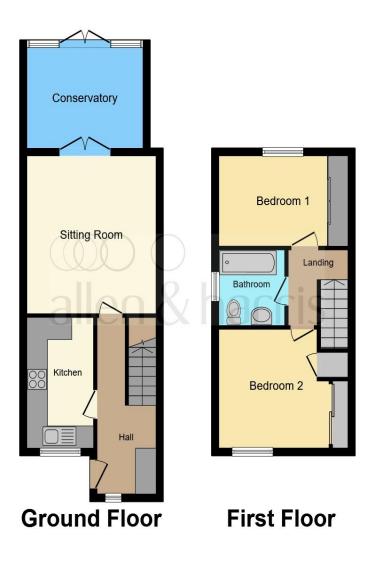

**Lounge** 13' 8" x 12' 4" ( 4.17m x 3.76m )

**Kitchen** 11' x 6' 2" ( 3.35m x 1.88m )

**Conservatory** 11' 1" x 8' 9" ( 3.38m x 2.67m )

**Bedroom One** 12' 4" x 9' 3" ( 3.76m x 2.82m )

**Bedroom Two** 12' 4" x 8' 11" ( 3.76m x 2.72m )

WC

This floor plan is for illustrative purposes only. It is not drawn to scale. Any measurements, floor areas (including any total floor area), openings and orientation are approximate. No details are guaranteed, they cannot be relied upon for any purpose and they do not form part of any agreement. No liability is taken for any error, omission or misstatement. A party must rely upon its own inspection(s). Powered by www.focalagent.com