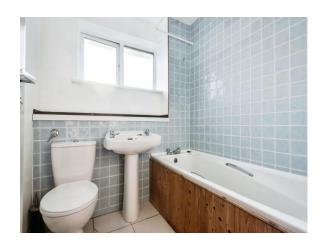

Lounge

12' 11" x 8' 4" (3.94m x 2.54m )

Kitchen

9' 3" x 6' 2" (2.82m x 1.88m )

**Bedroom One** 

11' x 10' 5" ( 3.35m x 3.17m )

**Bathroom** 

**Rear Garden** 