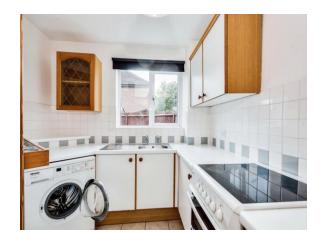

Lounge

12' 11" x 8' 4" (3.94m x 2.54m )

Kitchen

9' 3" x 6' 2" (2.82m x 1.88m )

**Bedroom One** 

11' x 10' 5" ( 3.35m x 3.17m )

**Bathroom** 

**Rear Garden** 