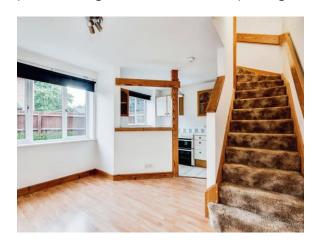

Lounge

12' 11" x 8' 4" (3.94m x 2.54m )

Kitchen

9' 3" x 6' 2" (2.82m x 1.88m )

**Bedroom One** 

11' x 10' 5" ( 3.35m x 3.17m )

**Bathroom** 

**Rear Garden** 