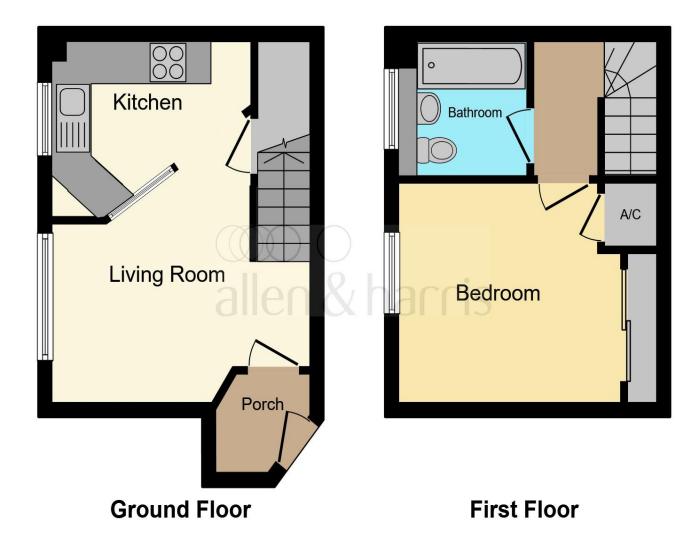

Lounge

12' 11" x 8' 4" (3.94m x 2.54m )

Kitchen

9' 3" x 6' 2" (2.82m x 1.88m )

**Bedroom One** 

11' x 10' 5" ( 3.35m x 3.17m )

**Bathroom** 

**Rear Garden** 

This floor plan is for illustrative purposes only. It is not drawn to scale. Any measurements, floor areas (including any total floor area), openings and orientation are approximate. No details are guaranteed, they cannot be relied upon for any purpose and they do not form part of any agreement. No liability is taken for any error, omission or misstatement. A party must rely upon its own inspection(s). Powered by www.focalagent.com