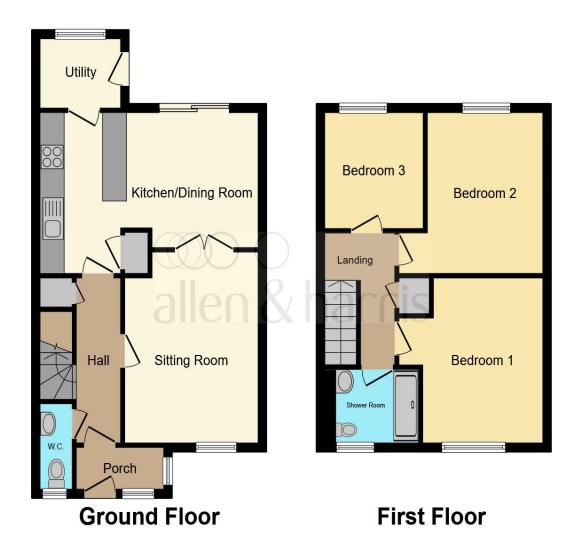

Lounge

14' 5" x 11' 2" ( 4.39m x 3.40m )

Kitchen

18' 1" x 10' 2" ( 5.51m x 3.10m )

**Bedroom One** 

12' 2" x 10' 2" ( 3.71m x 3.10m )

**Bedroom Two** 

12' x 9' 10" ( 3.66m x 3.00m )

**Bedroom Three** 

8' 10" x 7' 10" ( 2.69m x 2.39m )

W/C

This floor plan is for illustrative purposes only. It is not drawn to scale. Any measurements, floor areas (including any total floor area), openings and orientation are approximate. No details are guaranteed, they cannot be relied upon for any purpose and they do not form part of any agreement. No liability is taken for any error, omission or misstatement. A party must rely upon its own inspection(s). Powered by www.focalagent.com