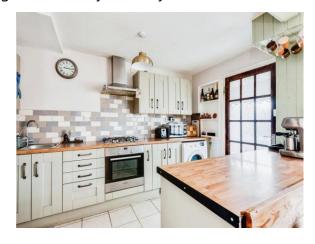

# **Overmead, ABINGDON**

This charming three-bedroom mid-terrace home offers a perfect blend of comfort and convenience. As you step inside, you're welcomed by an inviting lounge, ideal for relaxing with family or entertaining guests. The ground floor also features a convenient downstairs toilet and a spacious kitchen/diner, complete with a spacious kitchen that boasts modern fixtures and ample storage. Upstairs, you'll find three well-proportioned bedrooms, each providing a peaceful retreat. The family bathroom is tastefully designed, offering everything needed for your daily routines.

Lounge

14' 5" x 11' 2" ( 4.39m x 3.40m )

Kitchen

18' 1" x 10' 2" ( 5.51m x 3.10m )

**Bedroom One** 

12' 2" x 10' 2" ( 3.71m x 3.10m )

**Bedroom Two** 

12' x 9' 10" ( 3.66m x 3.00m )