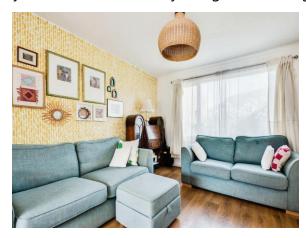

# **Overmead, ABINGDON**

This charming three-bedroom mid-terrace home offers a perfect blend of comfort and convenience. As you step inside, you're welcomed by an inviting lounge, ideal for relaxing with family or entertaining guests. The ground floor also features a convenient downstairs toilet and a spacious kitchen/diner, complete with a spacious kitchen that boasts modern fixtures and ample storage. Upstairs, you'll find three well-proportioned bedrooms, each providing a peaceful retreat. The family bathroom is tastefully designed, offering everything needed for your daily routines.

Lounge

14' 5" x 11' 2" ( 4.39m x 3.40m )

Kitchen

18' 1" x 10' 2" ( 5.51m x 3.10m )

**Bedroom One** 

12' 2" x 10' 2" ( 3.71m x 3.10m )

**Bedroom Two** 

12' x 9' 10" ( 3.66m x 3.00m )