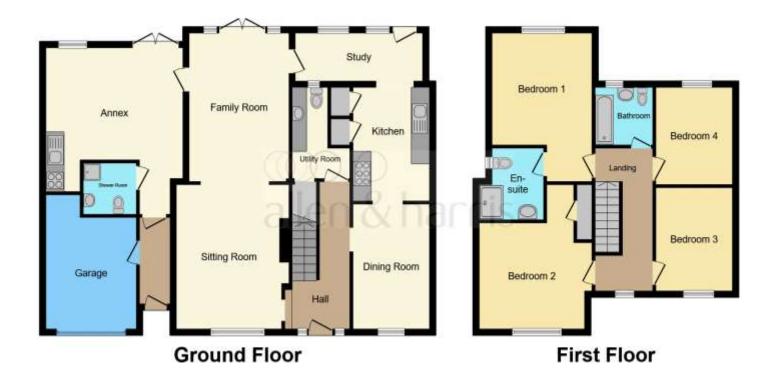

This floor plan is for illustrative purposes only. It is not drawn to scale. Any measurements, floor areas (including any total floor area), openings and orientation are approximate. No details are guaranteed, they cannot be relied upon for any purpose and they do not form part of any agreement. No liability is taken for any error, omission or misstatement. A party must rely upon its own inspection(s). Powered by www.focalagent.com

# Morland Road, Marcham, Abingdon

- Semi-Detached Four Bedroom House
- Features an Annex
- Garage
- Driveway Parking
- Freehold

Tenure: Freehold EPC Rating: C

offers in excess of

£500,000

New to the market is this spacious four bedroom house situated on Morland Road, in the village of Marcham. This property has a spacious ground floor, featuring a sitting room which leads into the family room. There is then a study, a kitchen with a utility room, and a dining room in addition. On the upper floor, the main bedroom can be found alongside an ensuite, and three other bedrooms, with a family bathroom. This property comes with driveway parking and a rear garden.

There is also an annex, consisting of a living space, a kitchen, and a shower room, linked with the ground floor.

Marcham, a village located just outside of Abingdon, features pubs and a village shop, as well as transport links to surrounding areas such as Frilford and Abingdon, Kingston Bagpuize and Southmoor. Marcham also has close access to the A34 toward both Didcot and Oxford.