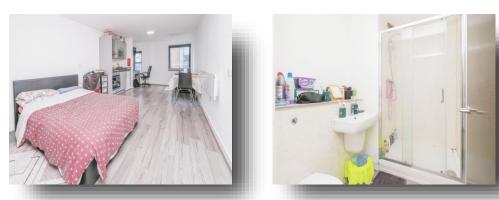

#### Lounge Kitchen Bedroom

23' 3" x 11' 6" (7.09m x 3.51m ) Double glazed window, wall mounted heater, wood effect laminate flooring. Fitted kitchen, work surfaces incorporating a sink and drainer, electric oven, electric hob with cooker hood over, microwave, wood effect laminate flooring.

#### **Shower Room**

Shower cubicle, radiator, wash hand basin, W.C.