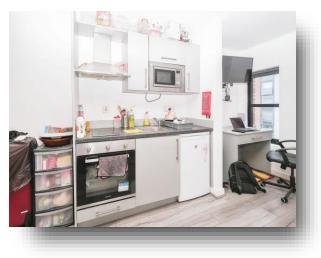

#### Lounge Kitchen Bedroom

23' 3" x 11' 6" (7.09m x 3.51m ) Double glazed window, wall mounted heater, wood effect laminate flooring. Fitted kitchen, work surfaces incorporating a sink and drainer, electric oven, electric hob with cooker hood over, microwave, wood effect laminate flooring.