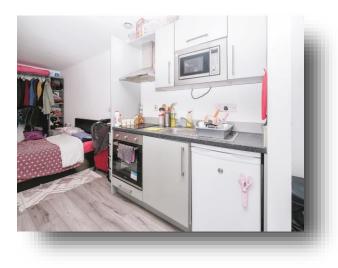

#### Lounge Kitchen Bedroom

23' 3" x 11' 6" (7.09m x 3.51m ) Double glazed window, wall mounted heater, wood effect laminate flooring. Fitted kitchen, work surfaces incorporating a sink and drainer, electric oven, electric hob with cooker hood over, microwave, wood effect laminate flooring.