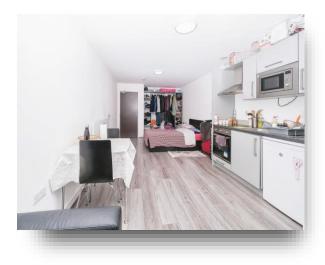

#### Lounge Kitchen Bedroom

23' 3" x 11' 6" (7.09m x 3.51m ) Double glazed window, wall mounted heater, wood effect laminate flooring. Fitted kitchen, work surfaces incorporating a sink and drainer, electric oven, electric hob with cooker hood over, microwave, wood effect laminate flooring.