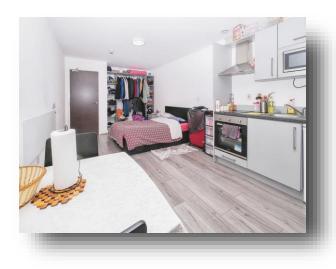

#### Lounge Kitchen Bedroom

23' 3" x 11' 6" (7.09m x 3.51m ) Double glazed window, wall mounted heater, wood effect laminate flooring. Fitted kitchen, work surfaces incorporating a sink and drainer, electric oven, electric hob with cooker hood over, microwave, wood effect laminate flooring.