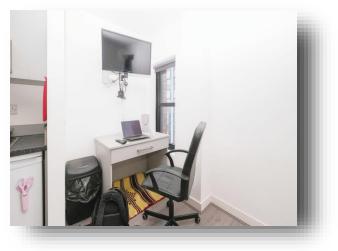

#### Lounge Kitchen Bedroom

23' 3" x 11' 6" (7.09m x 3.51m ) Double glazed window, wall mounted heater, wood effect laminate flooring. Fitted kitchen, work surfaces incorporating a sink and drainer, electric oven, electric hob with cooker hood over, microwave, wood effect laminate flooring.