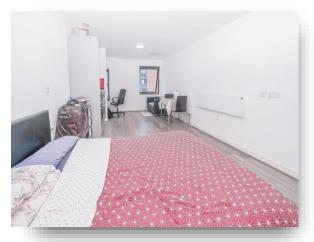

#### Lounge Kitchen Bedroom

23' 3" x 11' 6" (7.09m x 3.51m ) Double glazed window, wall mounted heater, wood effect laminate flooring. Fitted kitchen, work surfaces incorporating a sink and drainer, electric oven, electric hob with cooker hood over, microwave, wood effect laminate flooring.