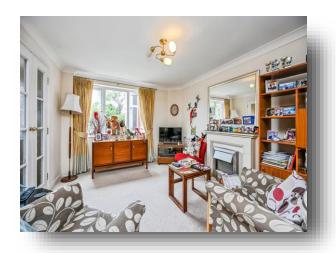

### Lounge

17' 2" x 16' 9" into recess ( 5.23m x 5.11m into recess ) **Kitchen** 8' 9" x 5' 7" ( 2.67m x 1.70m ) **Bedroom** 15' 6" x 9' 3" ( 4.72m x 2.82m ) **Shower Room** 