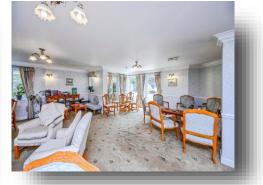

# Blackwood Court Woolton Road, Childwall Liverpool

Situated on the first floor of a well-maintained development, the property offers both lift and stair access, along with secure entry via intercom and the added benefit of an on-site warden. Perfect for those seeking a low-maintenance home in a convenient location.

### Lounge

17' 2" x 16' 9" into recess ( 5.23m x 5.11m into recess ) **Kitchen** 8' 9" x 5' 7" ( 2.67m x 1.70m ) **Bedroom** 15' 6" x 9' 3" ( 4.72m x 2.82m ) **Shower Room** 

# **Blackwood Court Woolton Road**, **Childwall Liverpool**

- One bedroom first floor apartment •
- Shower room
- Bright open-plan lounge
- Dining area and fitted kitchen .
- Resident and visitor parking .