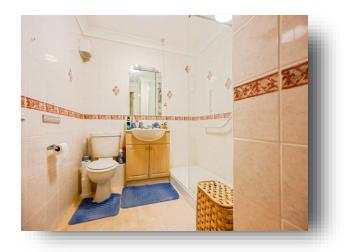

### Lounge

17' 2" x 16' 9" into recess ( 5.23m x 5.11m into recess ) **Kitchen** 8' 9" x 5' 7" ( 2.67m x 1.70m ) **Bedroom** 15' 6" x 9' 3" ( 4.72m x 2.82m ) **Shower Room** 