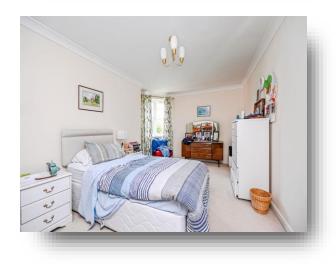

### Lounge

17' 2" x 16' 9" into recess ( 5.23m x 5.11m into recess ) **Kitchen** 8' 9" x 5' 7" ( 2.67m x 1.70m ) **Bedroom** 15' 6" x 9' 3" ( 4.72m x 2.82m ) **Shower Room** 