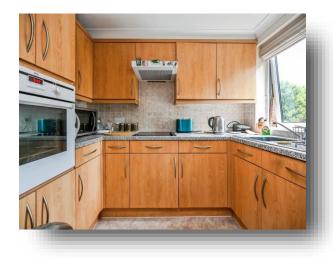

### Lounge

17' 2" x 16' 9" into recess ( 5.23m x 5.11m into recess ) **Kitchen** 8' 9" x 5' 7" ( 2.67m x 1.70m ) **Bedroom** 15' 6" x 9' 3" ( 4.72m x 2.82m ) **Shower Room** 