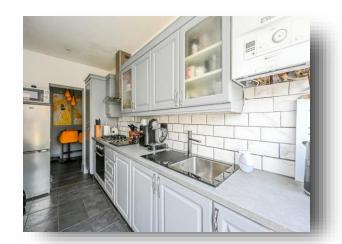

### Kitchen

15' 8" x 6' 2" ( 4.78m x 1.88m )

Fitted kitchen with wall and base units, work surfaces incorporating a stainless steel sink and drainer, electric oven, gas hob with extractor hood over, tiled flooring, double glazed window and door to the rear.