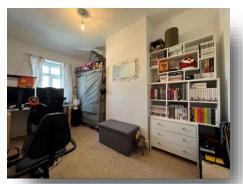

## Landing

Loft access, carpet flooring.

#### **Bedroom One**

 $7^{\circ}$  6" x 10' 1" ( 2.29m x 3.07m ) Double glazed window to the rear, radiator, laminate flooring.