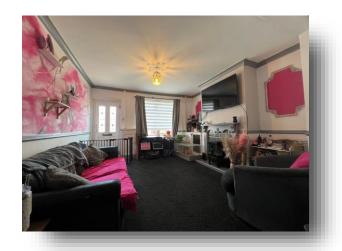

### Lounge

12' 11" max x 24' 4" ( 3.94m max x 7.42m ) Double glazed window to the front, two radiators, carpet flooring.