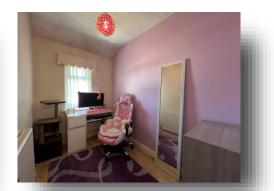

#### **Bedroom Two**

Irregular Shaped Room 6' 11" x 11' 8" (  $2.11m \times 3.56m$ ) Double glazed window to the front, radiator, laminate flooring.

## **Bedroom Three**

 $5' 8" \times 8' 8" (1.73m \times 2.64m)$ Double glazed window to the front, radiator, laminate flooring.