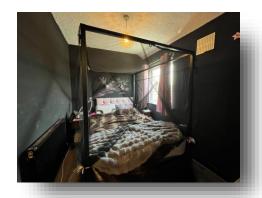

#### **Bedroom One**

 $7^{\circ}$  6" x 10' 1" ( 2.29m x 3.07m ) Double glazed window to the rear, radiator, laminate flooring.

#### **Bedroom Two**

Irregular Shaped Room 6' 11" x 11' 8" (  $2.11m \times 3.56m$ ) Double glazed window to the front, radiator, laminate flooring.

## **Bedroom Three**

 $5' 8" \times 8' 8" (1.73m \times 2.64m)$ Double glazed window to the front, radiator, laminate flooring.