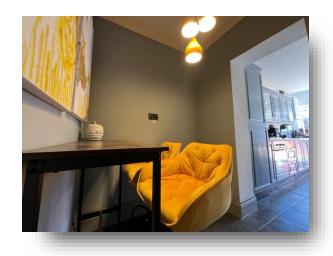

### Lounge

12' 11" max x 24' 4" ( 3.94m max x 7.42m ) Double glazed window to the front, two radiators, carpet flooring.