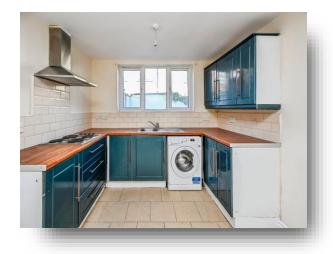

#### Kitchen

11' 3" x 9' 6" ( 3.43m x 2.90m )

Fitted kitchen with wall and base units, work surfaces incorporating a stainless steel sink and drainer, electric oven and hob, plumbing for washing machine, radiator, understair storage cupboard, tiled floor, door to rear yard.