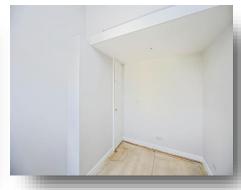

#### **Bathroom**

Double glazed window to the rear, bath with mixer tap, W.C, shaver point, wash hand basin, shower cubicle, radiator, part tiled walls.