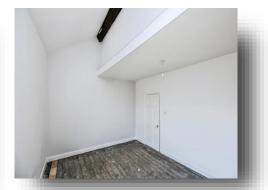

#### **Loft Room**

14' 3" x 10' 6" ( 4.34m x 3.20m ) Currently being used as a bedroom. Slopped ceiling, double glazed window to the side, radiator.