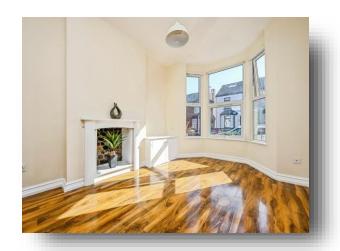

#### Lounge

10' 6" To max x 14' 7" to max ( 3.20m To max x 4.45m to max )

Double glazed window to the front, radiator, wood effect laminate flooring.

Archway to dining room.