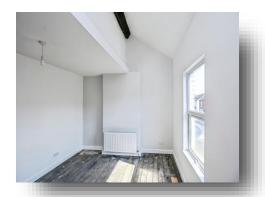

#### **Loft Room**

14' 3" x 10' 6" ( 4.34m x 3.20m ) Currently being used as a bedroom. Slopped ceiling, double glazed window to the side, radiator.