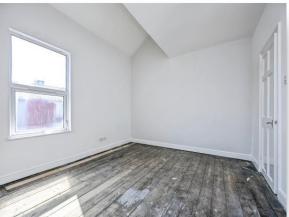

#### **Bedroom One**

14' 3" x 12' 8" To max ( 4.34m x 3.86m To max ) Double glazed window to the front, radiator. Slopped ceiling.