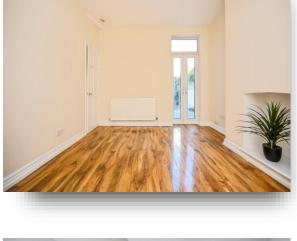

### **Dining Room**

12' 5" x 11' 5" To max ( 3.78m x 3.48m To max ) Double glazed window to the rear, radiator, wood effect laminate flooring, double glazed door to the rear.