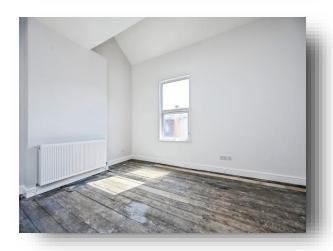

#### **Loft Room**

14' 3" x 10' 6" ( 4.34m x 3.20m ) Currently being used as a bedroom. Slopped ceiling, double glazed window to the side, radiator.