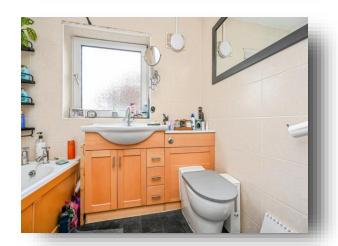

## **Bathroom**

Double glazed window to the side, bath with mixer tap, wash hand basin, W.C, radiator. fully tiled walls.