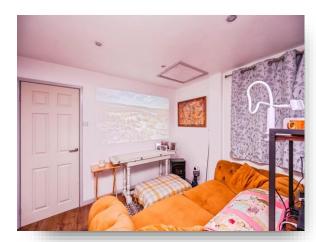

## **Outbuilding**

13' 5" x 8' 1" ( 4.09m x 2.46m )

Wood effect laminate flooring.