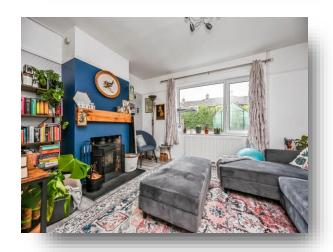

## Lounge

11' 7" x 13' 4" ( 3.53m x 4.06m )

Double glazed window to the front, radiator, log burner, wood effect laminate flooring.