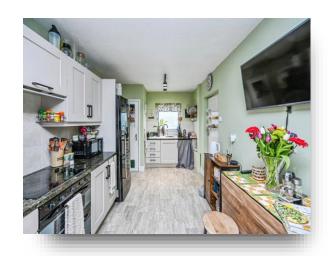

#### **Kitchen**

18' 5" x 9' 9" ( 5.61m x 2.97m )

Fitted kitchen with wall and base units, work surfaces incorporating a sink and drainer, radiator, double glazed window to the rear and double glazed door.