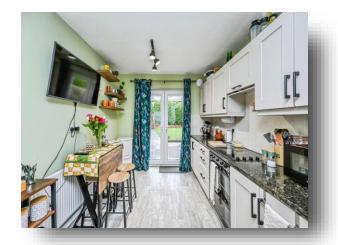

#### **Kitchen**

18' 5" x 9' 9" ( 5.61m x 2.97m )

Fitted kitchen with wall and base units, work surfaces incorporating a sink and drainer, radiator, double glazed window to the rear and double glazed door.