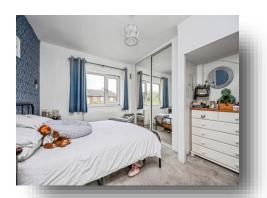

#### **Bedroom One**

11' 4" x 11' 5" ( 3.45m x 3.48m )

Double glazed window to the front, radiator, fitted wardrobe, carpet flooring.

#### **Bedroom Two**

10' 8" x 11' 2" ( 3.25m x 3.40m )

Double glazed window to the front, radiator, carpet flooring.

## **Bedroom Three**

13' 3" x 10' 2" ( 4.04m x 3.10m )

Double glazed window to the rear, carpet flooring.