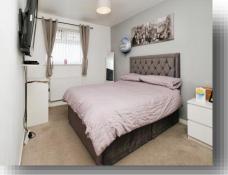

#### **Bedroom One**

9' 1" to max x 13' 8" to max ( 2.77m to max x 4.17m to max )

Double glazed window to the front, radiator, carpet flooring.

#### **Bedroom Two**

11' 4" to max x 6' 8" to max ( 3.45m to max x 2.03m to max )

Double glazed window to the rear, radiator, carpet flooring.

#### **Bedroom Three**

10' 1" to max x 6' 8" to max ( 3.07m to max x 2.03m to max )

Double glazed window to the front, radiator, carpet flooring.