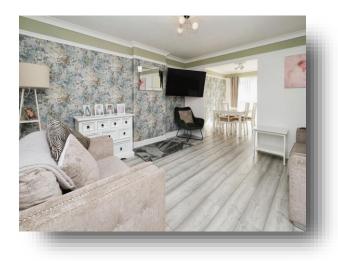

#### Lounge

14' 1" to max x 11' 7" to max ( 4.29m to max x 3.53m to max )

Double glazed window to the front, radiator, wood effect laminate flooring.

#### **Dining Room**

11' 9" to max x 8' 1" to max ( 3.58m to max x 2.46m to max )

Double glazed window to the rear, radiator, double glazed door to the rear, wood effect laminate flooring.