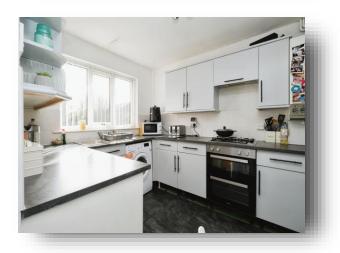

#### Kitchen

8' 6" to max x 11' 7" to max ( 2.59m to max x 3.53m to max )

Fitted kitchen with wall and base units, work surfaces incorporating a stainless steel sink and drainer, electric oven, gas hob with cooker hood over, plumbing for washing machine, boiler, double glazed window to the rear.