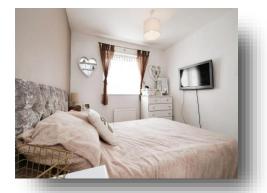

#### **Bedroom One**

9' 1" to max x 13' 8" to max ( 2.77m to max x 4.17m to max )

Double glazed window to the front, radiator, carpet flooring.

#### **Bedroom Two**

11' 4" to max x 6' 8" to max ( 3.45m to max x 2.03m to max )

Double glazed window to the rear, radiator, carpet flooring.

#### **Bedroom Three**

10' 1" to max x 6' 8" to max ( 3.07m to max x 2.03m to max )

Double glazed window to the front, radiator, carpet flooring.