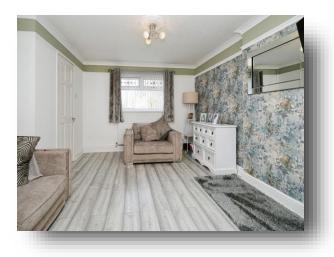

#### Lounge

14' 1" to max x 11' 7" to max ( 4.29m to max x 3.53m to max )

Double glazed window to the front, radiator, wood effect laminate flooring.

#### **Dining Room**

11' 9" to max x 8' 1" to max ( 3.58m to max x 2.46m to max )

Double glazed window to the rear, radiator, double glazed door to the rear, wood effect laminate flooring.