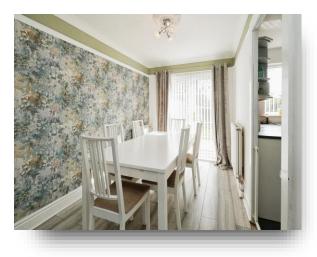

#### **Dining Room**

11' 9" to max x 8' 1" to max ( 3.58m to max x 2.46m to max )

Double glazed window to the rear, radiator, double glazed door to the rear, wood effect laminate flooring.