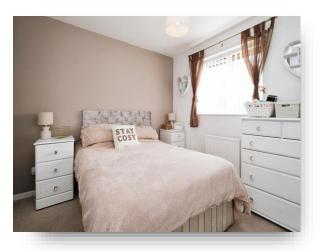

#### **Bedroom One**

9' 1" to max x 13' 8" to max ( 2.77m to max x 4.17m to max )

Double glazed window to the front, radiator, carpet flooring.

#### **Bedroom Two**

11' 4" to max x 6' 8" to max ( 3.45m to max x 2.03m to max )

Double glazed window to the rear, radiator, carpet flooring.

#### **Bedroom Three**

10' 1" to max x 6' 8" to max ( 3.07m to max x 2.03m to max )

Double glazed window to the front, radiator, carpet flooring.