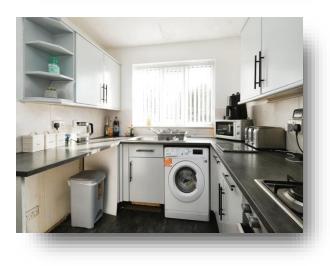

#### Kitchen

8' 6" to max x 11' 7" to max ( 2.59m to max x 3.53m to max )

Fitted kitchen with wall and base units, work surfaces incorporating a stainless steel sink and drainer, electric oven, gas hob with cooker hood over, plumbing for washing machine, boiler, double glazed window to the rear.