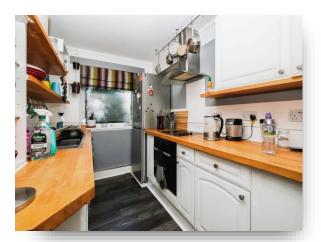

#### Kitchen

12' 2" x 9' 8" ( 3.71m x 2.95m )

Fitted kitchen with wall and base units, work surfaces incorporating a sink and drainer, electric oven and hob with extractor fan over, plumbing for washing machine, laminate flooring, double glazed window to the rear.