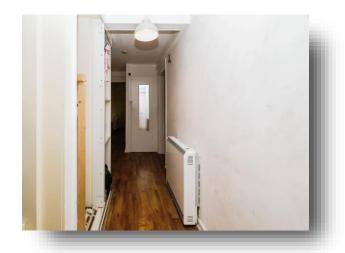

St Annes Court Aigburth Road, Liverpool L17 6BH

## welcome to

# **St Annes Court Aigburth Road, Liverpool**

Located in the popular area of Aigburth, L17, is this well presented ground floor two bedroom apartment, brought exclusively to the sales market by Jones and Chapman.













#### **Entance Hall**

Storage heater, wood effect laminate flooring.

#### Lounge

11' 6" x 18' 7" ( 3.51m x 5.66m )

Double glazed window to the front, storage heater, electric fire, wood effect laminate flooring.

#### Kitchen

12' 2" x 9' 8" ( 3.71m x 2.95m )

Fitted kitchen with wall and base units, work surfaces incorporating a sink and drainer, electric oven and hob with extractor fan over, plumbing for washing machine, laminate flooring, double glazed window to the rear.

#### **Bedroom One**

12' 8" x 9' 9" ( 3.86m x 2.97m )

Double glazed window to the front, storage heaters, fitted wardrobes, wood effect laminate flooring.

#### **Bedroom Two**

12' 10" x 6' 6" ( 3.91m x 1.98m )

Double glazed window, fitted wardrobe, wood effect laminate flooring.

#### **Bathroom**