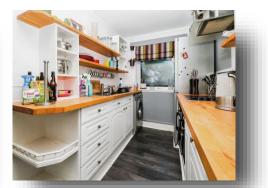

#### Kitchen

12' 2" x 9' 8" ( 3.71m x 2.95m )

Fitted kitchen with wall and base units, work surfaces incorporating a sink and drainer, electric oven and hob with extractor fan over, plumbing for washing machine, laminate flooring, double glazed window to the rear.