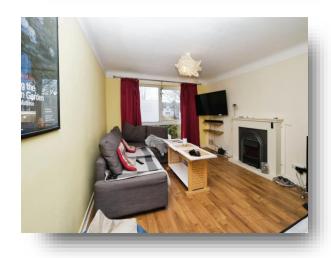

#### Lounge

11' 6" x 18' 7" ( 3.51m x 5.66m )

Double glazed window to the front, storage heater, electric fire, wood effect laminate flooring.