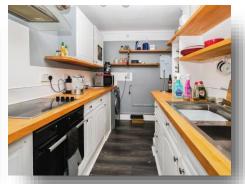

#### Kitchen

12' 2" x 9' 8" ( 3.71m x 2.95m )

Fitted kitchen with wall and base units, work surfaces incorporating a sink and drainer, electric oven and hob with extractor fan over, plumbing for washing machine, laminate flooring, double glazed window to the rear.