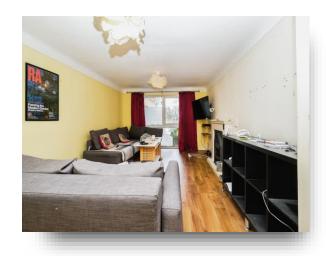

#### Lounge

11' 6" x 18' 7" ( 3.51m x 5.66m )

Double glazed window to the front, storage heater, electric fire, wood effect laminate flooring.