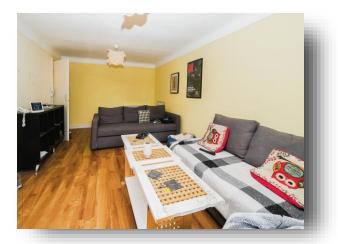

#### Lounge

11' 6" x 18' 7" ( 3.51m x 5.66m )

Double glazed window to the front, storage heater, electric fire, wood effect laminate flooring.