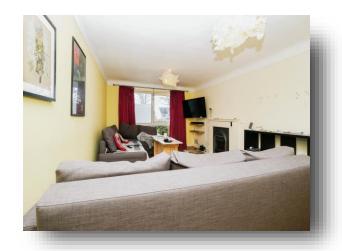

#### Lounge

11' 6" x 18' 7" ( 3.51m x 5.66m )

Double glazed window to the front, storage heater, electric fire, wood effect laminate flooring.