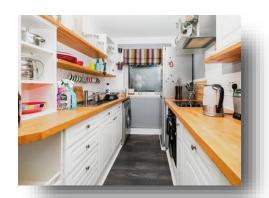

#### Kitchen

12' 2" x 9' 8" ( 3.71m x 2.95m )

Fitted kitchen with wall and base units, work surfaces incorporating a sink and drainer, electric oven and hob with extractor fan over, plumbing for washing machine, laminate flooring, double glazed window to the rear.