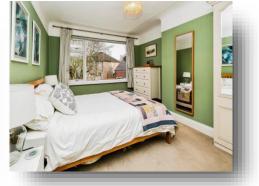

### **Bedroom One**

14' 5" to max x 10' 4" to max ( 4.39m to max x 3.15m to max ) Double glazed window to the front, carpet, radiator.

### **Bedroom Two**

14' 4" to max x 10' 9" to max ( 4.37m to max x 3.28m to max ) Double glazed window to the rear, carpet, radiator.