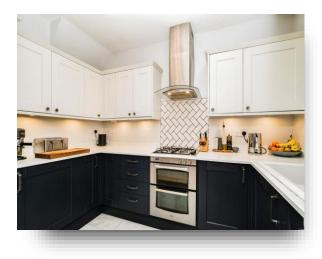

#### Kitchen

11' 3" to max x 6' 2" to max ( 3.43m to max x 1.88m to max  $\stackrel{\scriptstyle \sim}{\phantom{}}$ 

Fitted kitchen with wall and base units, integrated dishwasher, gas hob, electric oven sink and drainer, tiled flooring, double glazed window to the rear.