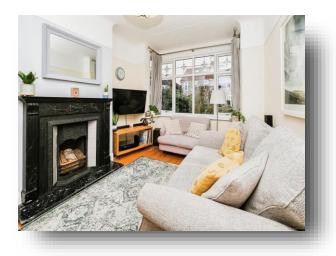

#### Lounge

14' 3" into bay x 10' 3" to max ( 4.34m into bay x 3.12m to max ) Double glazed window to the front, solid wood flooring, radiator.