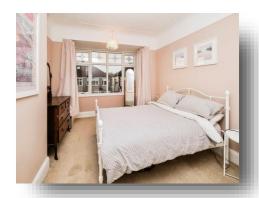

### **Bedroom One**

14' 5" to max x 10' 4" to max ( 4.39m to max x 3.15m to max ) Double glazed window to the front, carpet, radiator.

### **Bedroom Two**

14' 4" to max x 10' 9" to max ( 4.37m to max x 3.28m to max ) Double glazed window to the rear, carpet, radiator.

#### **Bedroom Three**

10' 8" to max x 6' 8" to max ( 3.25m to max x 2.03m to max ) Double glazed window to the rear, carpet, radiator.