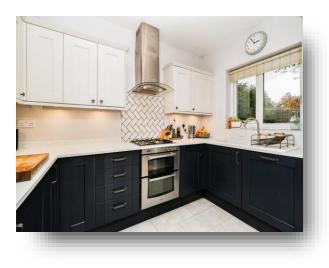

#### Kitchen

11' 3" to max x 6' 2" to max ( 3.43m to max x 1.88m to max  $\stackrel{\scriptstyle \sim}{\phantom{}}$ 

Fitted kitchen with wall and base units, integrated dishwasher, gas hob, electric oven sink and drainer, tiled flooring, double glazed window to the rear.