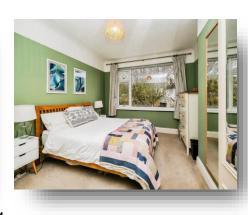

### **Bedroom One**

14' 5" to max x 10' 4" to max ( 4.39m to max x 3.15m to max ) Double glazed window to the front, carpet, radiator.

### **Bedroom Two**

14' 4" to max x 10' 9" to max ( 4.37m to max x 3.28m to max ) Double glazed window to the rear, carpet, radiator.