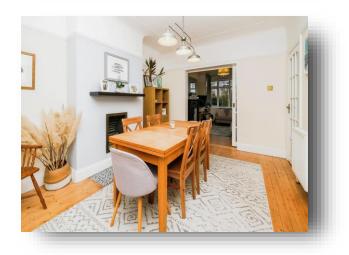

#### **Dining Room**

14' 6" to max x 10' 8" to max ( 4.42m to max x 3.25m to max )