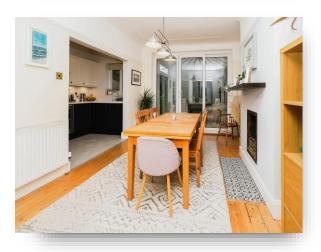

#### **Dining Room**

14' 6" to max x 10' 8" to max ( 4.42m to max x 3.25m to max )