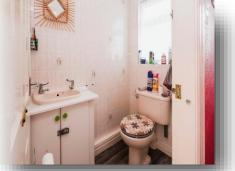

#### **Entrance Hall**

6' 2" to max x 8' 5" to max ( 1.88m to max x 2.57m to max ) **Cloakroom** WC.

#### Bathroom

Tiled walls, panel bath, vanity unit with storage, low level WC, extractor fan, shaver point.