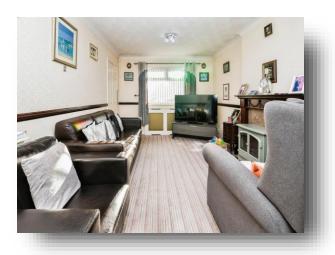

#### Conservatory

Brick built conservatory, laminate flooring, double glazed windows, TV point.