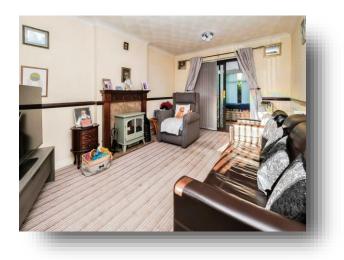

#### Conservatory

Brick built conservatory, laminate flooring, double glazed windows, TV point.