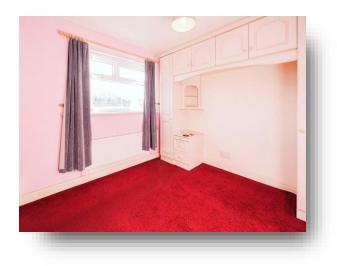

#### **Bedroom One**

9' 8" to max x 10' 6" into alcove ( 2.95m to max x 3.20m into alcove ) Window to the front, Fitted cupboard and wardrobe with over bed space, radiator.

#### **Bedrrom Two**

7' 5" to max x 9' 7" to max ( 2.26m to max x 2.92m to max ) Window to the front, radiator.

#### **Bedroom Three**

5' 9" to max x 5' 4" to max ( 1.75m to max x 1.63m to max ) Window to the rear, fitted wardrobe, radiator.