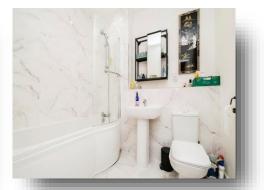

#### Bathroom

Bath with mixer tap, shower, wash hand basin, W.C, radiator, spot lights.