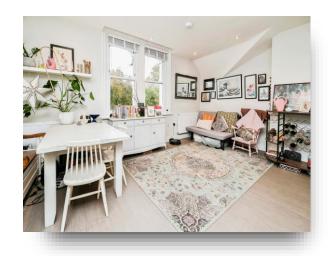

### **Open Plan Lounge / Kitchen**

14' 6" x 15' 5" ( 4.42m x 4.70m )

Double glazed window to the front, radiator, wood effect laminate flooring.

Fitted kitchen with wall and base units, work surfaces incorporating a stainless steel sink and drainer, electric oven, electric hob with cooker hood over, plumbing for washing machine and dishwasher, fridge freezer, tiling.