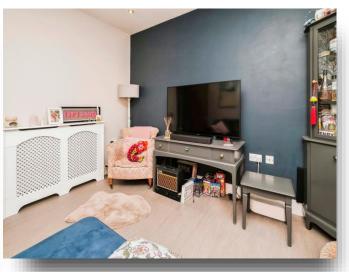

### **Open Plan Lounge / Kitchen**

14' 6" x 15' 5" ( 4.42m x 4.70m )

Double glazed window to the front, radiator, wood effect laminate flooring.

Fitted kitchen with wall and base units, work surfaces incorporating a stainless steel sink and drainer, electric oven, electric hob with cooker hood over, plumbing for washing machine and dishwasher, fridge freezer, tiling.

#### **Bedroom One**

16' 4" x 15' 7" ( 4.98m x 4.75m ) Double glazed window, radiator, wood effect laminate flooring.

#### **Bedroom Two**

12' 7" x 11' 4" ( 3.84m x 3.45m ) Double glazed window, radiator, wood effect laminate flooring.