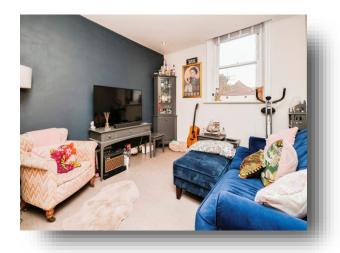

### **Open Plan Lounge / Kitchen**

14' 6" x 15' 5" ( 4.42m x 4.70m )

Double glazed window to the front, radiator, wood effect laminate flooring.

Fitted kitchen with wall and base units, work surfaces incorporating a stainless steel sink and drainer, electric oven, electric hob with cooker hood over, plumbing for washing machine and dishwasher, fridge freezer, tiling.

#### **Bedroom One**

16' 4" x 15' 7" ( 4.98m x 4.75m ) Double glazed window, radiator, wood effect laminate flooring.

#### **Bedroom Two**

12' 7" x 11' 4" ( 3.84m x 3.45m ) Double glazed window, radiator, wood effect laminate flooring.