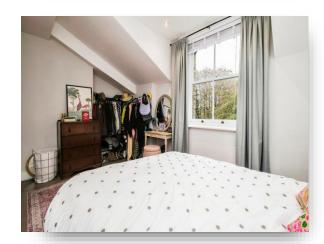

#### **Bedroom One**

16' 4" x 15' 7" ( 4.98m x 4.75m ) Double glazed window, radiator, wood effect laminate flooring.

#### **Bedroom Two**

12' 7" x 11' 4" ( 3.84m x 3.45m ) Double glazed window, radiator, wood effect laminate flooring.