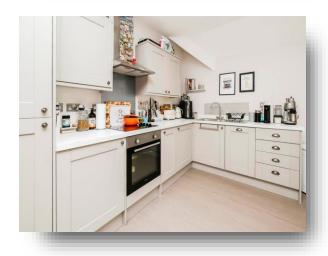

### **Open Plan Lounge / Kitchen**

14' 6" x 15' 5" ( 4.42m x 4.70m )

Double glazed window to the front, radiator, wood effect laminate flooring.

Fitted kitchen with wall and base units, work surfaces incorporating a stainless steel sink and drainer, electric oven, electric hob with cooker hood over, plumbing for washing machine and dishwasher, fridge freezer, tiling.