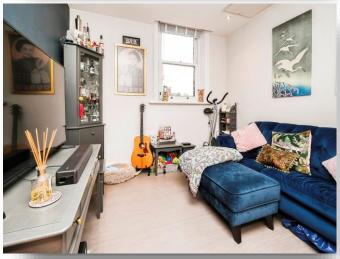

### **Open Plan Lounge / Kitchen**

14' 6" x 15' 5" ( 4.42m x 4.70m )

Double glazed window to the front, radiator, wood effect laminate flooring.

Fitted kitchen with wall and base units, work surfaces incorporating a stainless steel sink and drainer, electric oven, electric hob with cooker hood over, plumbing for washing machine and dishwasher, fridge freezer, tiling.

#### **Bedroom One**

16' 4" x 15' 7" ( 4.98m x 4.75m ) Double glazed window, radiator, wood effect laminate flooring.

#### **Bedroom Two**

12' 7" x 11' 4" ( 3.84m x 3.45m ) Double glazed window, radiator, wood effect laminate flooring.