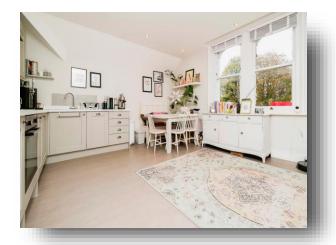

### **Open Plan Lounge / Kitchen**

14' 6" x 15' 5" ( 4.42m x 4.70m )

Double glazed window to the front, radiator, wood effect laminate flooring.

Fitted kitchen with wall and base units, work surfaces incorporating a stainless steel sink and drainer, electric oven, electric hob with cooker hood over, plumbing for washing machine and dishwasher, fridge freezer, tiling.