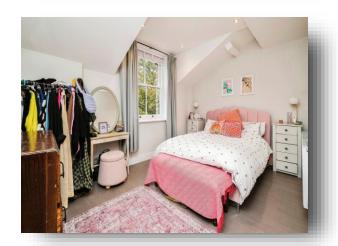

#### **Bedroom One**

16' 4" x 15' 7" ( 4.98m x 4.75m ) Double glazed window, radiator, wood effect laminate flooring.

#### **Bedroom Two**

12' 7" x 11' 4" ( 3.84m x 3.45m ) Double glazed window, radiator, wood effect laminate flooring.