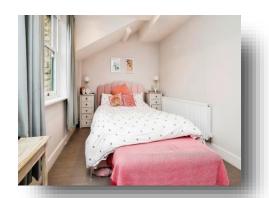

#### **Bedroom One**

16' 4" x 15' 7" ( 4.98m x 4.75m ) Double glazed window, radiator, wood effect laminate flooring.

#### **Bedroom Two**

12' 7" x 11' 4" ( 3.84m x 3.45m ) Double glazed window, radiator, wood effect laminate flooring.