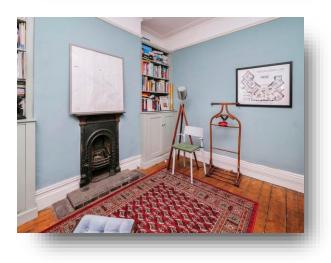

#### Lounge

13' 8" x 14' into bay ( $4.17m \times 4.27m$  into bay) Double glazed window to the front, period style fire place, radiator.