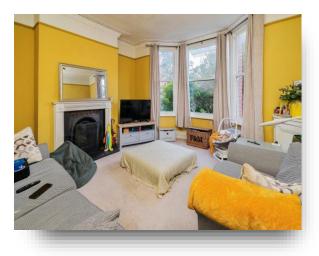

#### Lounge

13' 8" x 14' into bay ( $4.17m \times 4.27m$  into bay) Double glazed window to the front, period style fire place, radiator.