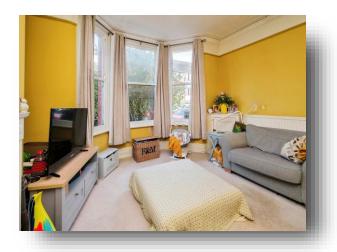

#### Conservatory

11' 6" x 5' 3" ( 3.51m x 1.60m ) Construction UPVC, double glazed windows, tiled flooring.

**Landing** Stairs from hallway, loft access with boarded loft space.

**Bedroom One** 13' 7" x 10' 3" ( 4.14m x 3.12m ) Single glazed window, radiator.