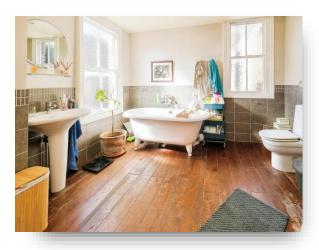

#### Bathroom

Single glazed sache window to the rear. radiator, roll top bath, shower cubicle, wash hand basin, WC, part tiling