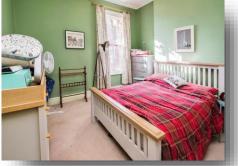

#### Conservatory

11' 6" x 5' 3" ( 3.51m x 1.60m ) Construction UPVC, double glazed windows, tiled flooring.

**Landing** Stairs from hallway, loft access with boarded loft space.

**Bedroom One** 13' 7" x 10' 3" ( 4.14m x 3.12m ) Single glazed window, radiator.

**Bedroom Two** 12' 5" x 11' 3" ( 3.78m x 3.43m ) Single glazed window to the rear, built in wardrobes,

radiator.