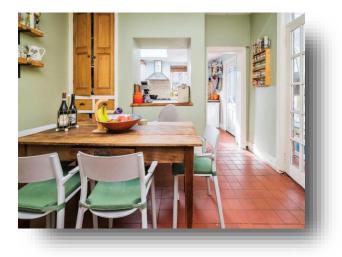

#### **Dining Room**

11' 11" x 12' 7" ( 3.63m x 3.84m ) Single glazed window to the rear, radiator, cupboards into alcoves, natural flooring.

### **Third Reception Room**

10' 7" x 12' ( 3.23m x 3.66m ) Single glazed french doors, radiator, original cupboards, tiled floors, open to kitchen.