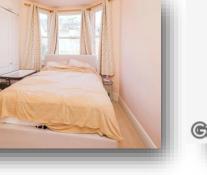

#### Conservatory

11' 6" x 5' 3" ( 3.51m x 1.60m ) Construction UPVC, double glazed windows, tiled flooring.

**Landing** Stairs from hallway, loft access with boarded loft space.

**Bedroom One** 13' 7" x 10' 3" ( 4.14m x 3.12m ) Single glazed window, radiator.

#### **Bedroom Three**

8' 11" x 6' 11" ( 2.72m x 2.11m ) Window to the front, radiator.