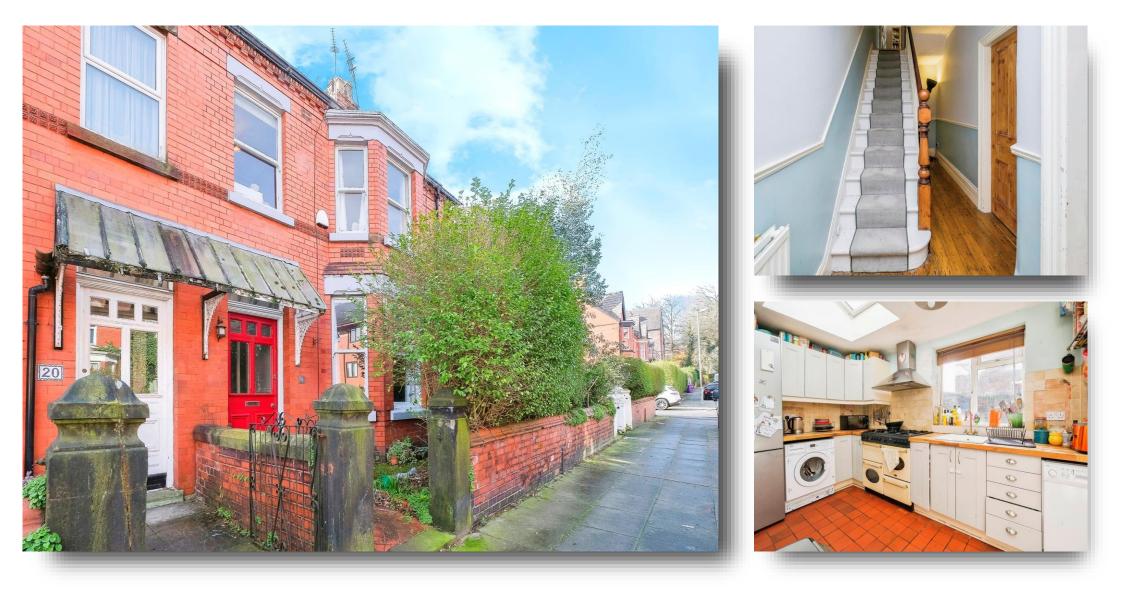

## Arundel Avenue, Liverpool

Enjoying one of the areas most sought after residential locations this deceptively spacious three bedroom mid terrace house offers accommodation that although modernised has retained many original features to offer charm and character Too many features to list making internal inspection essential

#### **Entrance Hall**

Double glazed door to the front, under stairs cupboard, radiator, natural flooring.

#### Kitchen

7' 7" x 12' 1" ( 2.31m x 3.68m ) Fitted kitchen with wall and base units , sink and drainer with wash bowl incorporating work surfaces, tiling, gas cooker point, plumbing for washing machine, radiator, tiled floor, skylight window.