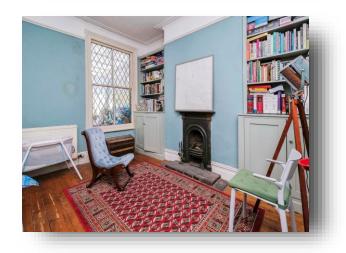

### **Third Reception Room**

10' 7" x 12' ( 3.23m x 3.66m ) Single glazed french doors, radiator, original cupboards, tiled floors, open to kitchen.