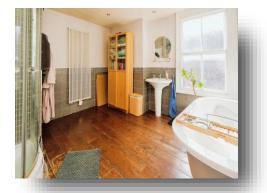

#### Bathroom

Single glazed sache window to the rear. radiator, roll top bath, shower cubicle, wash hand basin, WC, part tiling