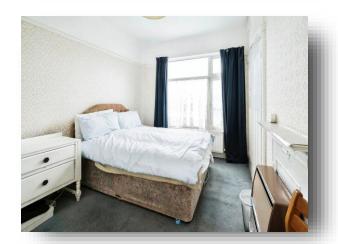

### **Bedroom One**

15' 2"  $\max x$  10' 7"  $\max (4.62m \max x 3.23m \max)$ Double glazed bay window to the front, gas fire place, radiator, carpet flooring.

### **Bedroom Two**

12' 4" x 9' 1" ( 3.76m x 2.77m ) Double glazed window to the rear, built in wardrobes, gas fireplace, radiator.

### **Bedroom Three**

11' 3"  $\max x$  7'  $\max (3.43 \text{m} \max x 2.13 \text{m} \max x)$  Double glazed bay window to the front, radiator, carpet flooring.