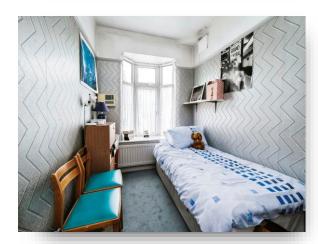

### **Bedroom One**

15' 2"  $\max x$  10' 7"  $\max (4.62m \max x 3.23m \max)$ Double glazed bay window to the front, gas fire place, radiator, carpet flooring.

### **Bedroom Two**

12' 4" x 9' 1" ( 3.76m x 2.77m ) Double glazed window to the rear, built in wardrobes, gas fireplace, radiator.

### **Bedroom Three**

11' 3"  $\max x$  7'  $\max (3.43 \text{m} \max x 2.13 \text{m} \max x)$  Double glazed bay window to the front, radiator, carpet flooring.