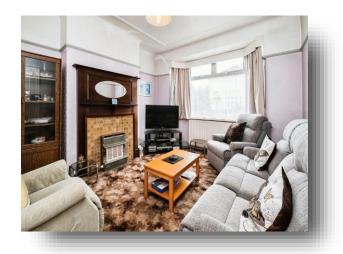

## Lounge

14' 2" max x 12' 9" max ( 4.32m max x 3.89m max ) Double glazed bay window to the front gas fireplace, radiator, picture rail, carpet flooring.