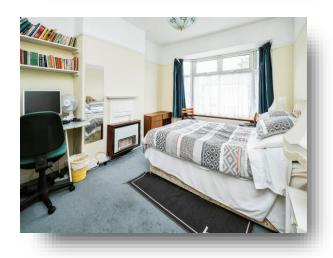

### **Bedroom One**

15' 2"  $\max x$  10' 7"  $\max (4.62m \max x 3.23m \max)$ Double glazed bay window to the front, gas fire place, radiator, carpet flooring.

### **Bedroom Two**

12' 4" x 9' 1" ( 3.76m x 2.77m ) Double glazed window to the rear, built in wardrobes, gas fireplace, radiator.

### **Bedroom Three**

11' 3"  $\max x$  7'  $\max (3.43 \text{m} \max x 2.13 \text{m} \max x)$  Double glazed bay window to the front, radiator, carpet flooring.