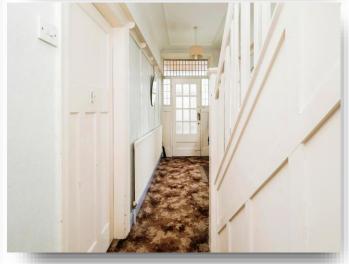

#### **Porch**

Door to the front, double glazed windows to the front and side, door leading into hallway.

### **Hallway**

Stairs rising to first floor, double glazed window to the side, carpet flooring.