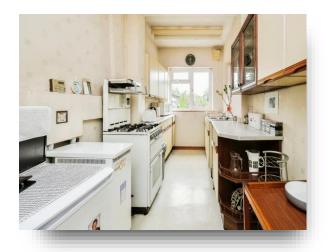

#### Kitchen

15' 6" max x 9' 1" max ( 4.72m max x 2.77m max ) Fitted kitchen with wall and base units, work surfaces incorporating a sink and drainer, double glazed window to the rear and door the side.