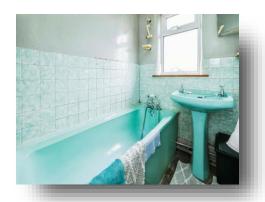

### **Bathroom**

Double glazed window to the rear, bath, shower, wash hand basin, part tiled walls.