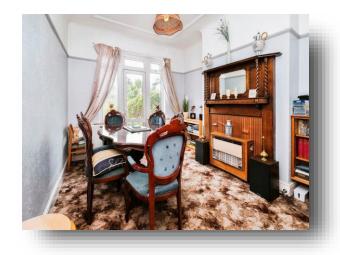

## **Dining Room**

13' 4"  $\max$  x 10' 6"  $\max$  ( 4.06m  $\max$  x 3.20m  $\max$  ) Double glazed door to the rear radiator, carpet flooring.