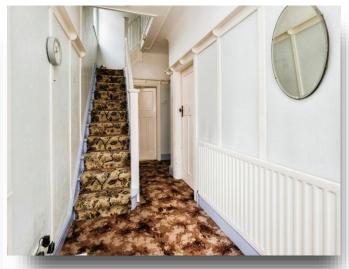

### **Hallway**

Stairs rising to first floor, double glazed window to the side, carpet flooring.

### Landing

Stairs rising from ground floor.