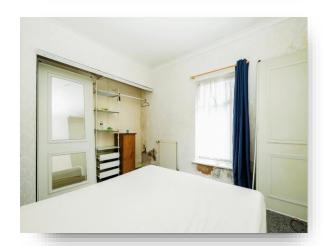

#### **Bedroom One**

12' 6" max x 11' 4" max ( 3.81m max x 3.45m max ) Double glazed window to the front, radiator.

#### **Bedroom Two**

12' 3" max x 9' 1" max ( 3.73m max x 2.77m max ) Double glazed window to the rear, built in wardrobes, central heating boiler.