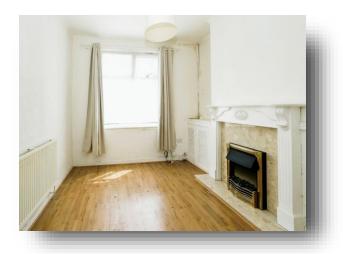

#### Lounge

10' 4" max x 9' 9" max ( 3.15m max x 2.97m max ) Double glazed window to the front, electric fireplace, radiator. Open to: