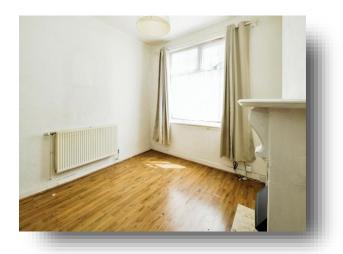

#### **Bedroom One**

12' 6" max x 11' 4" max ( 3.81m max x 3.45m max ) Double glazed window to the front, radiator.

#### **Bedroom Two**

12' 3" max x 9' 1" max ( 3.73m max x 2.77m max ) Double glazed window to the rear, built in wardrobes, central heating boiler.