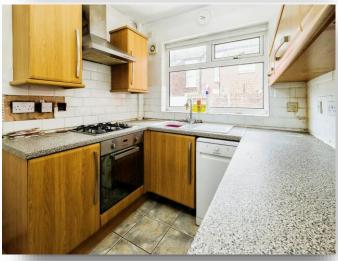

#### **Kitchen**

8' 11"  $\max x$  7' 7"  $\max$  ( 2.72m  $\max x$  2.31m  $\max$  ) Fitted kitchen with wall and base units, work surfaces incorporating a one and half bowl sink and drainer, tiled splash back, electric oven, gas hob , plumbing for washing machine, double glazed window to the rear, door to the side into yard.