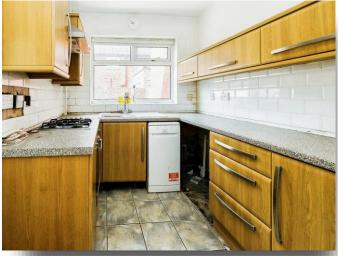

#### **Kitchen**

8' 11"  $\max x$  7' 7"  $\max$  ( 2.72m  $\max x$  2.31m  $\max$  ) Fitted kitchen with wall and base units, work surfaces incorporating a one and half bowl sink and drainer, tiled splash back, electric oven, gas hob , plumbing for washing machine, double glazed window to the rear, door to the side into yard.