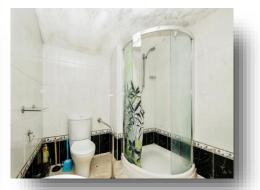

#### **Shower Room**

Double glazed window to the side, radiator, shower cubicle, wash hand basin, W.C, part tiling.