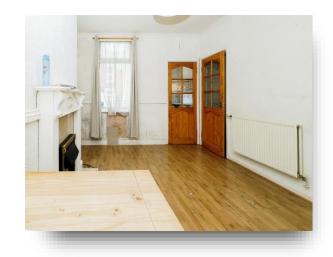

### **Dining Room**

11' 6"  $\max x$  11' 2"  $\max (3.51 \text{m max } x 3.40 \text{m max})$  Double glazed window to the rear, electric fireplace, radiator, understairs cupboard.