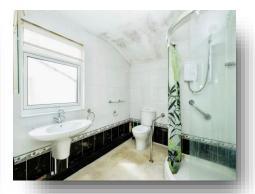

#### **Shower Room**

Double glazed window to the side, radiator, shower cubicle, wash hand basin, W.C, part tiling.