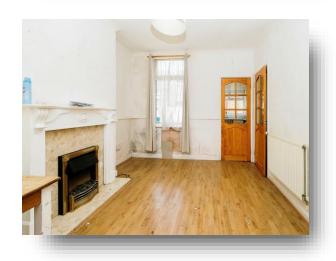

#### Lounge

10' 4" max x 9' 9" max ( 3.15m max x 2.97m max ) Double glazed window to the front, electric fireplace, radiator. Open to:

### **Dining Room**

11' 6"  $\max x$  11' 2"  $\max (3.51 \text{m max } x 3.40 \text{m max})$  Double glazed window to the rear, electric fireplace, radiator, understairs cupboard.