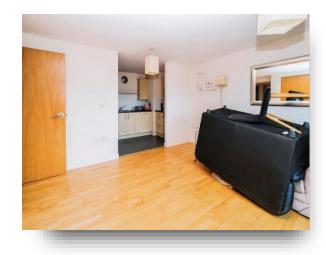

## Lounge

14' 1" to max x 12' 6" to max ( 4.29m to max x 3.81m to max )

Double glazed french patio doors, electric radiator, balcony, door to bedroom two, open to the kitchen.

## **Bedroom Two**

10' 7" to max x 7' 6" to max ( 3.23m to max x 2.29m to max )

Double glazed window to the side, electric radiator, door into hall and living room.