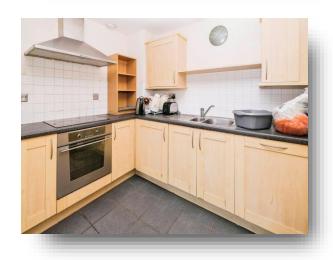

#### Kitchen

6' 4" to max x 10' 9" to max ( 1.93m to max x 3.28m to max  $\frac{1}{2}$ 

Fitted kitchen with wall and base units, stainless steel sink and drainer incorporating work surfaces, tiling, electric oven electric hob with stainless steel overhead canopy cooker hood, plumbing for washing machine.