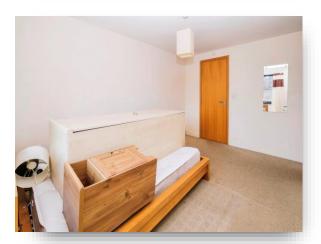

## **Bedroom Two**

10' 7" to max x 7' 6" to max ( 3.23m to max x 2.29m to max )

Double glazed window to the side, electric radiator, door into hall and living room.