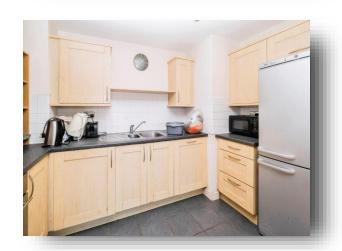

#### Kitchen

6' 4" to max x 10' 9" to max ( 1.93m to max x 3.28m to max  $\frac{1}{2}$ 

Fitted kitchen with wall and base units, stainless steel sink and drainer incorporating work surfaces, tiling, electric oven electric hob with stainless steel overhead canopy cooker hood, plumbing for washing machine.