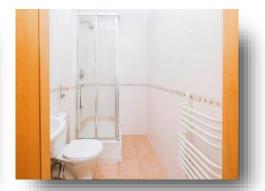

### Bathroom

Bath, electric radiator, shower, wash hand basin, WC, extractor fan, part tiling.