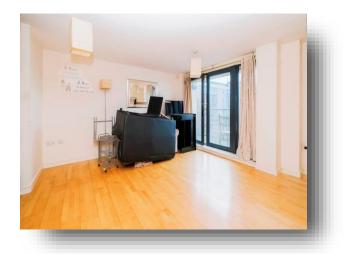

## Lounge

14' 1" to max x 12' 6" to max ( 4.29m to max x 3.81m to max )

Double glazed french patio doors, electric radiator, balcony, door to bedroom two, open to the kitchen.