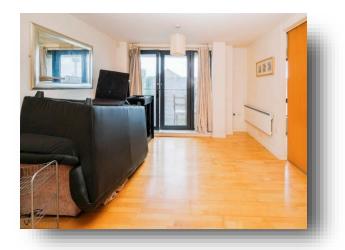

## Lounge

14' 1" to max x 12' 6" to max ( 4.29m to max x 3.81m to max )

Double glazed french patio doors, electric radiator, balcony, door to bedroom two, open to the kitchen.