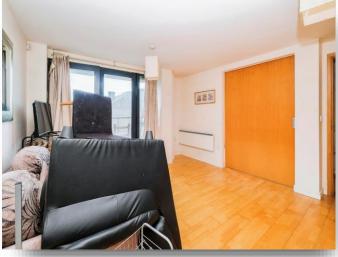

## **Bedroom Two**

10' 7" to max x 7' 6" to max ( 3.23m to max x 2.29m to max )

Double glazed window to the side, electric radiator, door into hall and living room.