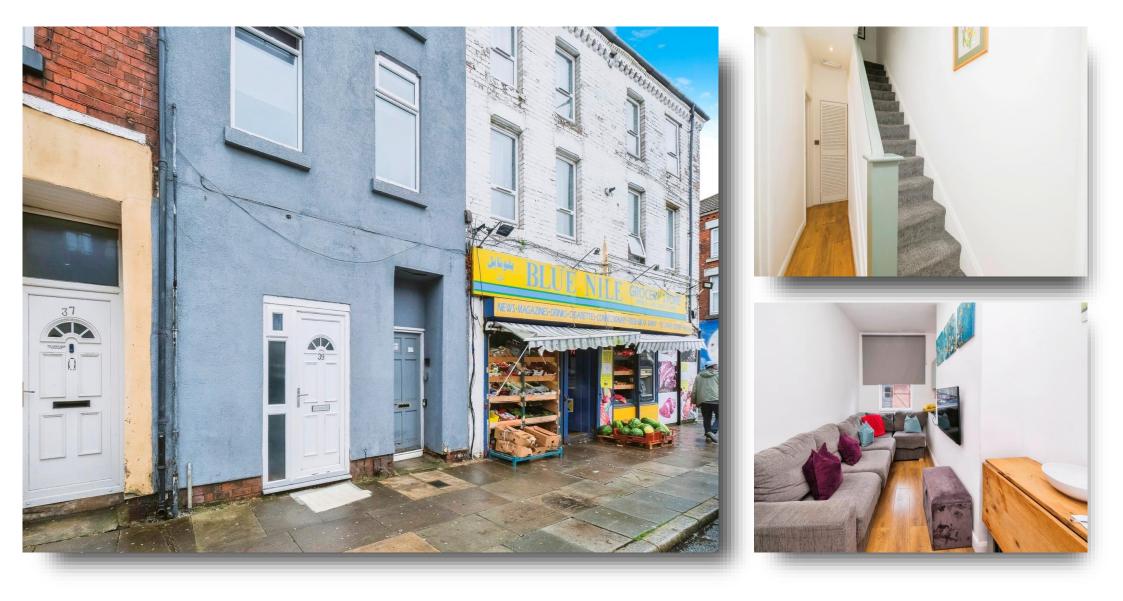

# Holt Road, LIVERPOOL

A deceptively spacious four bedroom property in an area popular with students and tenants With no management costs this is an ideal purchase for a landlord looking to expand their portfolio and demands internal inspection to be appreciated

**Entrance Hall** 

Staircase form ground floor, staircase to second floor.

#### Lounge

13' 4" to max x 7' 8" to max ( 4.06m to max x 2.34m to max )

Double glazed window to the front, radiator, open to kitchen.

#### Landing

18' to max x 6' 8" to max ( 5.49m to max x 2.03m to max ) Stairs from first floor, stairs to second floor,