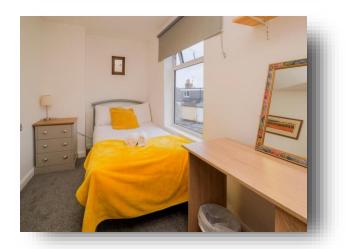

#### **Bedroom One**

13' 2" to max x 7' 3" to max ( 4.01m to max x 2.21m to max )

Second floor bedroom, double glazed window to the front, radiator.

### **Bedroom Two**

10' 1" to max x 6' 8" to max ( 3.07m to max x 2.03m to max

Second floor bedroom, double glazed window to the front, radiator.

### **Bedroom Three**

7' 3" to max x 10' 4" to max ( 2.21m to max x 3.15m to max

Second floor bedroom, double glazed window to the rear, radiator.

#### **Bedroom Four**

13' 3" to max x 9' to max ( 4.04m to max x 2.74m to max ) First floor bedroom , double glazed window to the front, radiator.