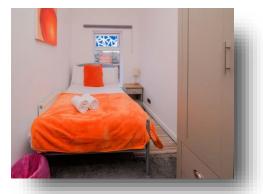

#### **Bedroom One**

13' 2" to max x 7' 3" to max ( 4.01m to max x 2.21m to max )

Second floor bedroom, double glazed window to the front, radiator.

### **Bedroom Two**

10' 1" to max x 6' 8" to max ( 3.07m to max x 2.03m to max

Second floor bedroom, double glazed window to the front, radiator.

### **Bedroom Three**

7' 3" to max x 10' 4" to max ( 2.21m to max x 3.15m to max

Second floor bedroom, double glazed window to the rear, radiator.

#### **Bedroom Four**

13' 3" to max x 9' to max ( 4.04m to max x 2.74m to max ) First floor bedroom , double glazed window to the front, radiator.