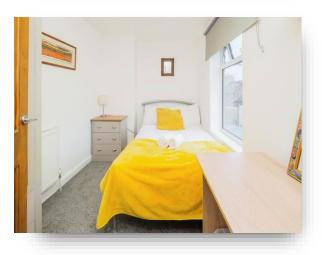

#### **Bedroom One**

13' 2" to max x 7' 3" to max ( 4.01m to max x 2.21m to max )

Second floor bedroom, double glazed window to the front, radiator.

### **Bedroom Two**

10' 1" to max x 6' 8" to max ( 3.07m to max x 2.03m to max

Second floor bedroom, double glazed window to the front, radiator.

### **Bedroom Three**

7' 3" to max x 10' 4" to max ( 2.21m to max x 3.15m to max

Second floor bedroom, double glazed window to the rear, radiator.

#### **Bedroom Four**

13' 3" to max x 9' to max ( 4.04m to max x 2.74m to max ) First floor bedroom , double glazed window to the front, radiator.