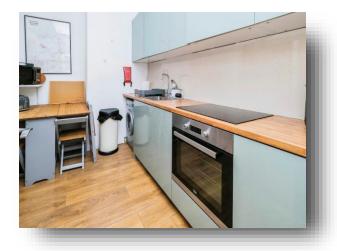

#### Kitchen

8' 2" to max x 9' 8" to max ( 2.49m to max x 2.95m to max ) First floor fitted kitchen with wall and base units, stainless steel sink and drainer , electric oven, electric hob, plumbing for washing machine.