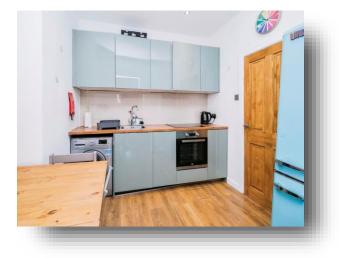

#### Kitchen

8' 2" to max x 9' 8" to max ( 2.49m to max x 2.95m to max ) First floor fitted kitchen with wall and base units, stainless steel sink and drainer , electric oven, electric hob, plumbing for washing machine.