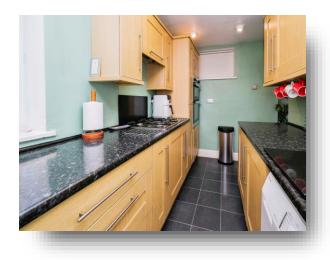

#### Kitchen

13' 9" x 12' 8" ( 4.19m x 3.86m )

Fitted kitchen with wall and base units, double glazed window to the rear, stainless steel sink and drainer with work surfaces, Gas oven, gas hob with cooker hood, plumbing for washing machine, radiator, tiled floor.