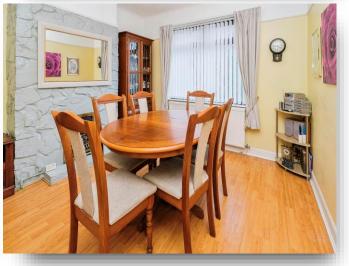

## **Dining Room**

11' 4" x 12' (3.45m x 3.66m)

Double glazed window to the rear, fire place, radiator, wood effect laminate flooring.