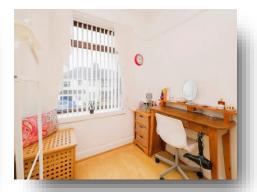

### **Bedroom Three**

8' 6" x 6' 7" ( 2.59m x 2.01m )

Double glazed window to the front, radiator, wood effect laminate flooring.