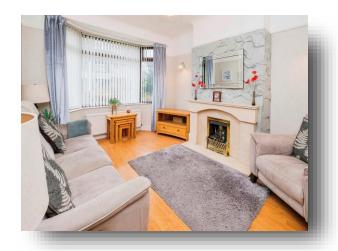

### Lounge

11' 4" x 13' 9" ( 3.45m x 4.19m )

Double glazed window to the front, radiator, wood effect laminate flooring.