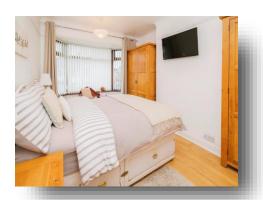

#### **Bedroom One**

12' x 13' (3.66m x 3.96m)

Double glazed window to the front, radiator, wood effect laminate flooring.

### **Bedroom Two**

14' x 10' (4.27m x 3.05m)

Double glazed window to the front, radiator, wood effect laminate flooring.