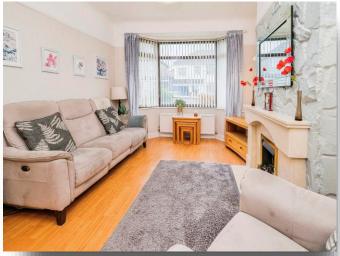

### Lounge

11' 4" x 13' 9" ( 3.45m x 4.19m )

Double glazed window to the front, radiator, wood effect laminate flooring.