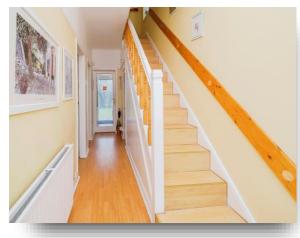

#### **Entrance Hall**

Double glazed door to the front, radiator, wood effect laminate flooring.