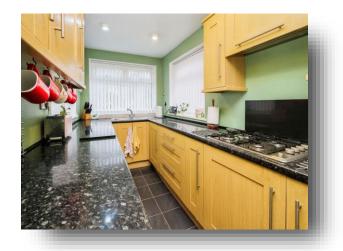

#### Kitchen

13' 9" x 12' 8" ( 4.19m x 3.86m )

Fitted kitchen with wall and base units, double glazed window to the rear, stainless steel sink and drainer with work surfaces, Gas oven, gas hob with cooker hood, plumbing for washing machine, radiator, tiled floor.