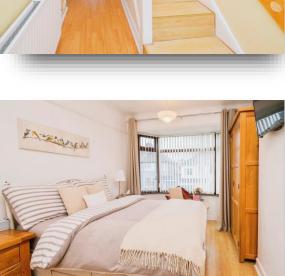

#### **Bedroom One**

12' x 13' (3.66m x 3.96m)

Double glazed window to the front, radiator, wood effect laminate flooring.

### **Bedroom Two**

14' x 10' (4.27m x 3.05m)

Double glazed window to the front, radiator, wood effect laminate flooring.