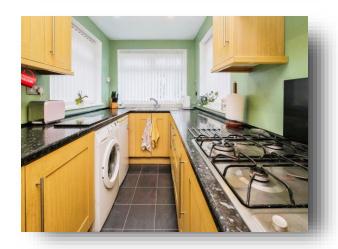

#### Kitchen

13' 9" x 12' 8" ( 4.19m x 3.86m )

Fitted kitchen with wall and base units, double glazed window to the rear, stainless steel sink and drainer with work surfaces, Gas oven, gas hob with cooker hood, plumbing for washing machine, radiator, tiled floor.