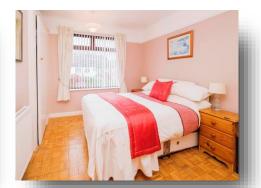

#### **Bedroom One**

12' x 13' (3.66m x 3.96m)

Double glazed window to the front, radiator, wood effect laminate flooring.

### **Bedroom Two**

14' x 10' (4.27m x 3.05m)

Double glazed window to the front, radiator, wood effect laminate flooring.