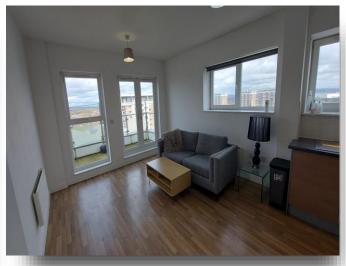

### **Lounge/ Dining Room/ Kitchen**

19' x 12' 7" ( 5.79m x 3.84m )

Modern open plan living space uPVC windows to the side uPVC French Doors to the rear giving access on to the balcony Electric radiator

#### Bedroom 1

French doors on to a large balcony Electric radiator