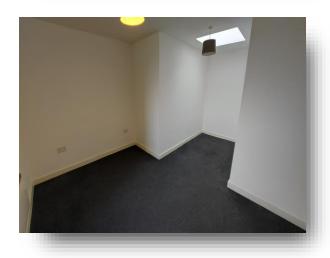

#### **Bedroom 2**

Irregular Shaped Room 12' 3"  $\times$  8' 3" ( 3.73m  $\times$  2.51m) Plus recess of 8'9  $\times$ 5'6 with skylight window uPVC window Electric radiator