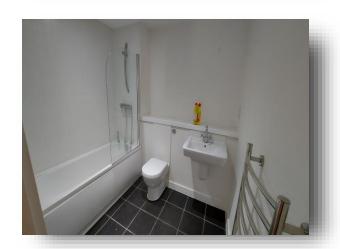

#### **Bathroom**

Fitted with a modern traditional 3 piece suite Panelled bath with mixer taps and shower Wash hand basin W.C Part tiled Xpelair