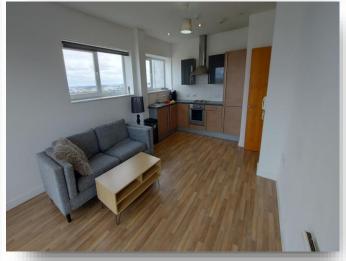

### **Lounge/ Dining Room/ Kitchen**

19' x 12' 7" ( 5.79m x 3.84m )

Modern open plan living space uPVC windows to the side uPVC French Doors to the rear giving access on to the balcony Electric radiator