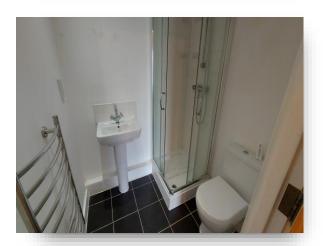

#### **Bathroom**

Fitted with a modern traditional 3 piece suite Panelled bath with mixer taps and shower Wash hand basin W.C Part tiled Xpelair