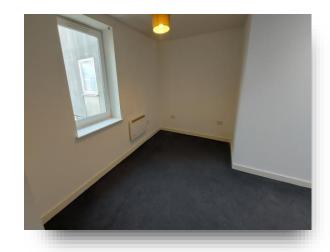

#### **Bedroom 2**

Irregular Shaped Room 12' 3"  $\times$  8' 3" ( 3.73m  $\times$  2.51m) Plus recess of 8'9  $\times$ 5'6 with skylight window uPVC window Electric radiator