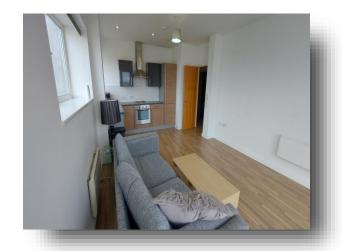

#### Hall

With storage cupboard Electric radiator

Modern open plan living space uPVC windows to the side uPVC French Doors to the rear giving access on to the balcony Electric radiator

# **Lounge/ Dining Room/ Kitchen**

19' x 12' 7" ( 5.79m x 3.84m )

Modern open plan living space uPVC windows to the side uPVC French Doors to the rear giving access on to the balcony Electric radiator