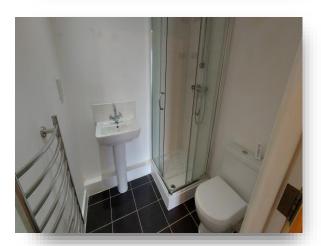

## **Bathroom**

Fitted with a modern traditional 3 piece suite Panelled bath with mixer taps and shower Wash hand basin W.C Part tiled Xpelair