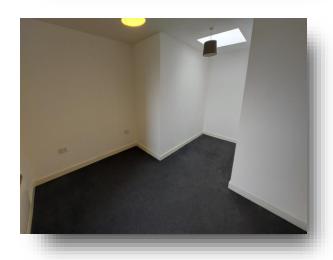

## **Bedroom 2**

Irregular Shaped Room 12' 3"  $\times$  8' 3" ( 3.73m  $\times$  2.51m) Plus recess of 8'9  $\times$ 5'6 with skylight window uPVC window Electric radiator