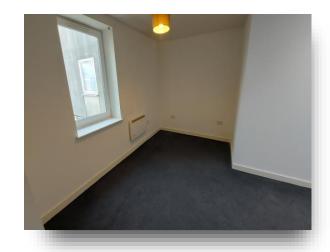

# **Lounge/ Dining Room/ Kitchen**

19' x 12' 7" ( 5.79m x 3.84m )

Modern open plan living space uPVC windows to the side uPVC French Doors to the rear giving access on to the balcony Electric radiator