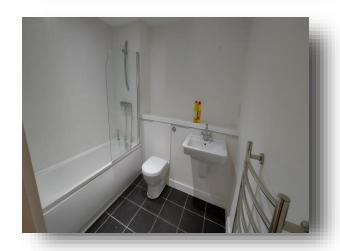

## **Bathroom**

Fitted with a modern traditional 3 piece suite Panelled bath with mixer taps and shower Wash hand basin W.C Part tiled Xpelair