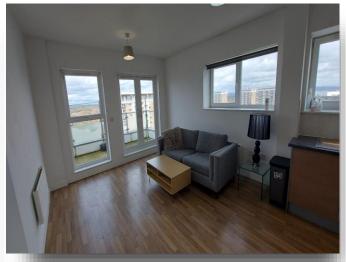

#### Hall

With storage cupboard Electric radiator

Modern open plan living space uPVC windows to the side uPVC French Doors to the rear giving access on to the balcony Electric radiator

# **Lounge/ Dining Room/ Kitchen**

19' x 12' 7" ( 5.79m x 3.84m )

Modern open plan living space uPVC windows to the side uPVC French Doors to the rear giving access on to the balcony Electric radiator