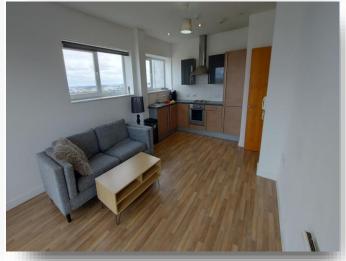

#### Hall

With storage cupboard Electric radiator

Modern open plan living space uPVC windows to the side uPVC French Doors to the rear giving access on to the balcony Electric radiator

# **Lounge/ Dining Room/ Kitchen**

19' x 12' 7" ( 5.79m x 3.84m )

Modern open plan living space uPVC windows to the side uPVC French Doors to the rear giving access on to the balcony Electric radiator