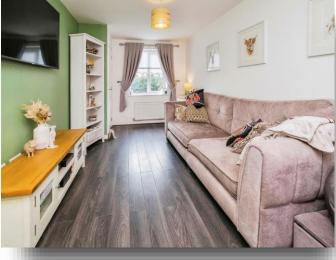

#### Lounge

15' 8" x 9' 4" ( 4.78m x 2.84m )

Double glazed window, radiator, wood effect laminate flooring.