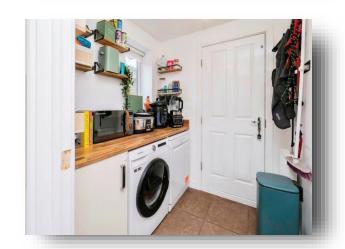

## **Utility Room**

5' 1" x 6' 1" ( 1.55m x 1.85m )

Plumbing for dishwasher and washing machine, tiled floor.