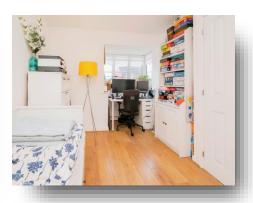

## **Bedroom Two**

9' 9" x 13' 4" ( 2.97m x 4.06m )

Double glazed window, radiator, wood effect laminate flooring.

### **Bedroom Three**

11' x 9' (3.35m x 2.74m) Double glazed window, radiator, wood effect laminate flooring.