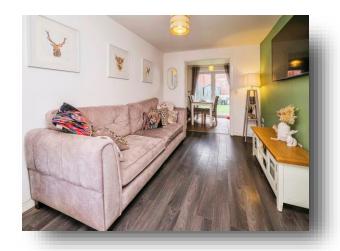

#### Lounge

15' 8" x 9' 4" ( 4.78m x 2.84m )

Double glazed window, radiator, wood effect laminate flooring.