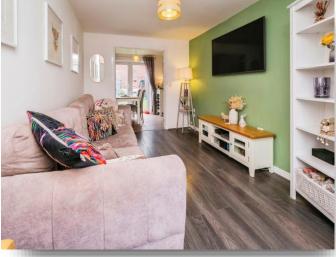

#### Lounge

15' 8" x 9' 4" ( 4.78m x 2.84m )

Double glazed window, radiator, wood effect laminate flooring.