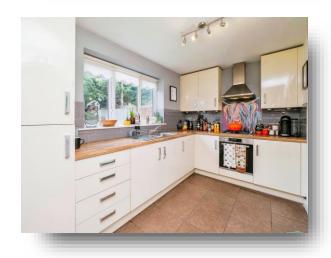

#### Kitchen

7' 10" x 12' 4" ( 2.39m x 3.76m )

Fitted kitchen with wall and base units, double glazed window to the rear, door to garden, stainless steel sink and drainer with work surfaces, tiling, electric oven , gas hob, plumbing for washing machine and dishwasher, fridge freezer.