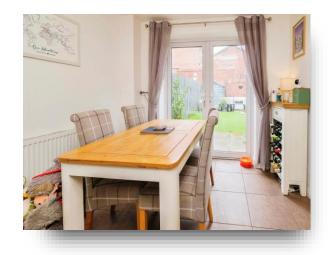

## **Dining Room**

7' 11" x 9' 4" ( 2.41m x 2.84m )

Double glazed window to the rear, double glazed patio doors, radiator, tiled floor.