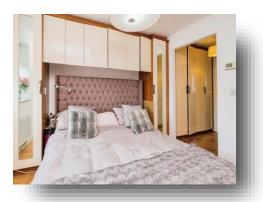

### **Bedroom One**

10' 10" x 9' 5" ( 3.30m x 2.87m )

Double glazed window to the front, fitted wardrobes, radiator, wood effect laminate flooring.