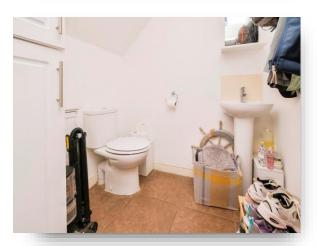

## welcome to

# **Jubilee Avenue, Liverpool**

Nestled in a sought-after location, this charming three-bedroom detached house offers exceptional living spaces finished to high standards, boasting quality fittings and stylish décor throughout. Ideal for first-time buyers, local professionals or young families seeking their perfect home.













#### **Entrance Hall**

Door to the front, radiator, wood effect laminate flooring.

#### Cloakroom

Wash hand basin, WC, radiator.

#### Lounge

15' 8" x 9' 4" ( 4.78m x 2.84m )

Double glazed window, radiator, wood effect laminate flooring.

## **Dining Room**

7' 11" x 9' 4" ( 2.41m x 2.84m )

Double glazed window to the rear, double glazed patio doors, radiator, tiled floor.

#### Kitchen

7' 10" x 12' 4" ( 2.39m x 3.76m )

Fitted kitchen with wall and base units, double glazed window to the rear, door to garden, stainless steel sink and drainer with work surfaces, tiling, electric oven , gas hob, plumbing for washing machine and dishwasher, fridge freezer.

## **Utility Room**

5' 1" x 6' 1" ( 1.55m x 1.85m )

Plumbing for dishwasher and washing machine, tiled floor.

### **Bedroom