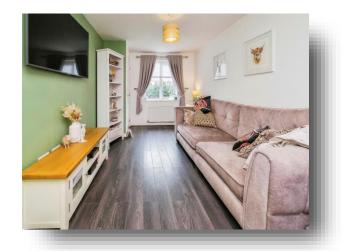

#### Lounge

15' 8" x 9' 4" ( 4.78m x 2.84m )

Double glazed window, radiator, wood effect laminate flooring.