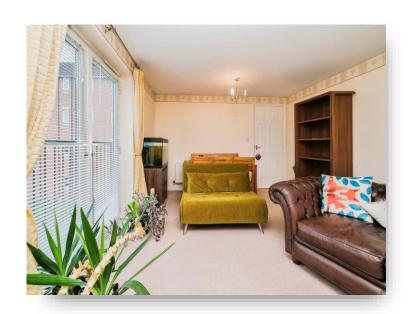

### Lounge

 $17' \times 12'$  (5.18m x 3.66m) Double glazed french doors, radiator, juliette balcony.