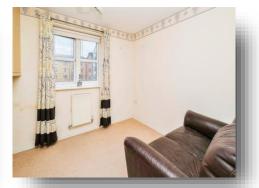

#### **Bedroom Two**

10' 3" x 8' 4" ( 3.12m x 2.54m )

Double glazed window to the side, fitted wardrobes, radiator, central heating boiler.