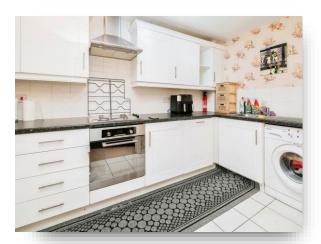

#### Kitchen

14' 3" x 6' 2" ( 4.34m x 1.88m )

Fitted kitchen with wall and base units, stainless steel sink and drainer incorporating work surfaces, tiling, electric oven, gas hob, plumbing for washing machine.