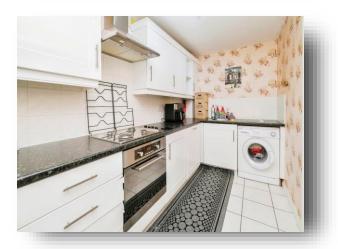

#### Kitchen

14' 3" x 6' 2" ( 4.34m x 1.88m )

Fitted kitchen with wall and base units, stainless steel sink and drainer incorporating work surfaces, tiling, electric oven, gas hob, plumbing for washing machine.

## **Heyesmere Court, Liverpool**

- A purpose built first floor apartment
- A much sought after development of similar style dwellings
- Two good size bedrooms
- A separate bespoke fitted kitchen with some appliances
- Dual aspects from the lounge/ dining room