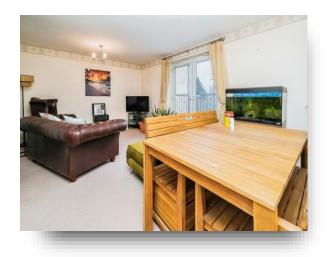

### Lounge

 $17' \times 12'$  (5.18m x 3.66m) Double glazed french doors, radiator, juliette balcony.

## **Heyesmere Court, Liverpool**

- A purpose built first floor apartment
- A much sought after development of similar style dwellings
- Two good size bedrooms
- A separate bespoke fitted kitchen with some appliances
- Dual aspects from the lounge/ dining room