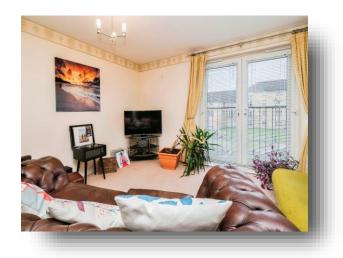

### Lounge

 $17' \times 12'$  (5.18m x 3.66m) Double glazed french doors, radiator, juliette balcony.