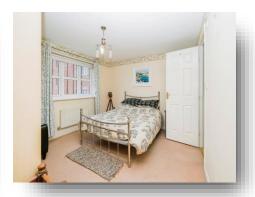

#### **Bedroom One**

12' 8" x 11' 1" ( 3.86m x 3.38m )

Double glazed window to the side, fitted wardrobes, radiator.