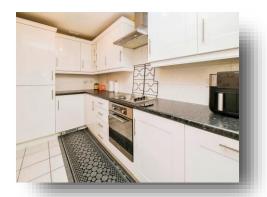

#### Kitchen

14' 3" x 6' 2" ( 4.34m x 1.88m )

Fitted kitchen with wall and base units, stainless steel sink and drainer incorporating work surfaces, tiling, electric oven, gas hob, plumbing for washing machine.