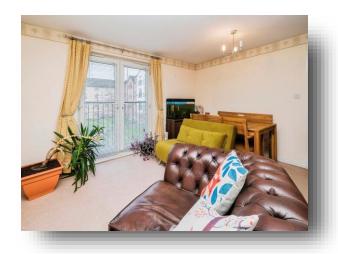

### Lounge

 $17' \times 12'$  (5.18m x 3.66m) Double glazed french doors, radiator, juliette balcony.

## **Heyesmere Court, Liverpool**

- A purpose built first floor apartment
- A much sought after development of similar style dwellings
- Two good size bedrooms
- A separate bespoke fitted kitchen with some appliances
- Dual aspects from the lounge/ dining room