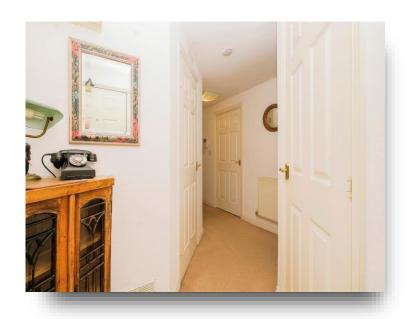

#### **Entrance Porch**

Door to front, communal area.

#### **Entrance Hall**

Door to front, cupboard, radiator.