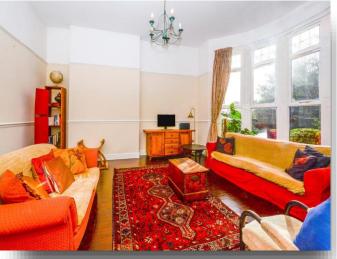

# Lounge

16' 2" into alcove x 20' 4" into bay ( 4.93m into alcove x 6.20m into bay )
Double glazed bay window to the front, two radiators, original wood flooring.