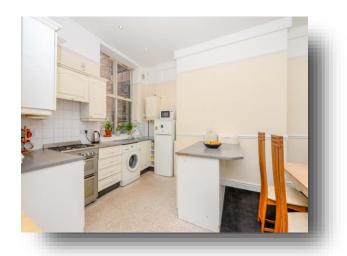

#### **Kitchen Diner**

17' x 16' 8" ( 5.18m x 5.08m )

Fitted kitchen with wall and base units, work surfaces incorporating a sink with mixer tap and drainer with tiled splash backs, gas cooker point, cooker hood, plumbing for washing machine, extractor fan, radiator, ceiling spot lights, central heating boiler, vinyl floor in kitchen, carpet in diner, single glazed window to the rear.