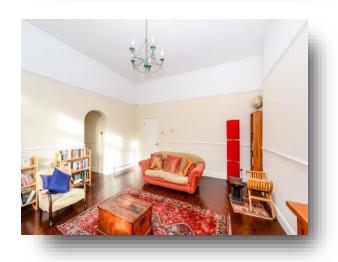

# Lounge

16' 2" into alcove x 20' 4" into bay ( 4.93m into alcove x 6.20m into bay )
Double glazed bay window to the front, two radiators, original wood flooring.