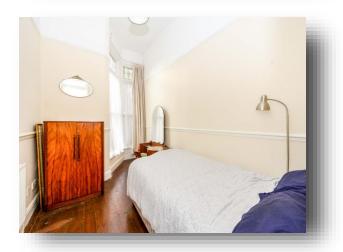

#### **Bedroom One**

21' 1"  $\times$  8' 8" into alcove ( 6.43m  $\times$  2.64m into alcove ) Double glazed window to the front, fitted wardrobe, radiator.

# **Bedroom Two**

14' 2" x 8' 6" ( 4.32m x 2.59m ) Double glazed window to the front, original wood flooring.