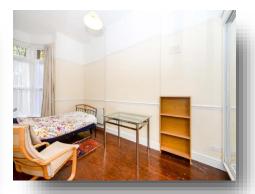

#### **Bedroom One**

21' 1"  $\times$  8' 8" into alcove ( 6.43m  $\times$  2.64m into alcove ) Double glazed window to the front, fitted wardrobe, radiator.