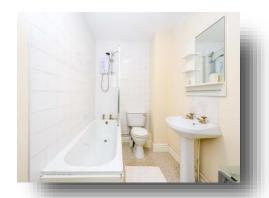

### **Bathroom**

Bath with electric shower over, radiator, wash hand basin, extractor fan, W.C, water tank in cupboard, vinyl flooring.