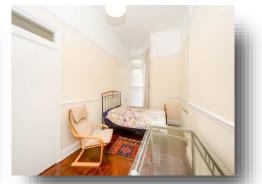

# **Bedroom Two**

14' 2" x 8' 6" ( 4.32m x 2.59m ) Double glazed window to the front, original wood flooring.