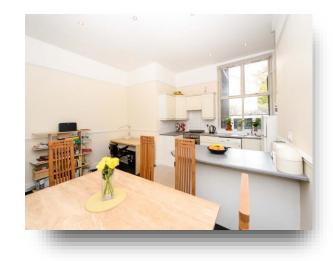

#### **Kitchen Diner**

17' x 16' 8" ( 5.18m x 5.08m )

Fitted kitchen with wall and base units, work surfaces incorporating a sink with mixer tap and drainer with tiled splash backs, gas cooker point, cooker hood, plumbing for washing machine, extractor fan, radiator, ceiling spot lights, central heating boiler, vinyl floor in kitchen, carpet in diner, single glazed window to the rear.