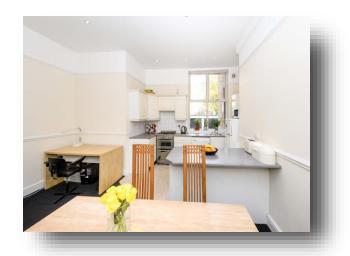

#### **Kitchen Diner**

17' x 16' 8" ( 5.18m x 5.08m )

Fitted kitchen with wall and base units, work surfaces incorporating a sink with mixer tap and drainer with tiled splash backs, gas cooker point, cooker hood, plumbing for washing machine, extractor fan, radiator, ceiling spot lights, central heating boiler, vinyl floor in kitchen, carpet in diner, single glazed window to the rear.