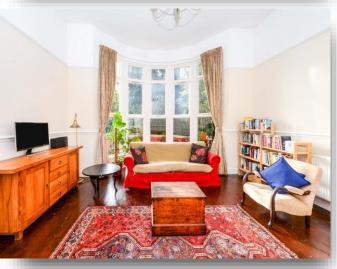

# Lounge

16' 2" into alcove x 20' 4" into bay ( 4.93m into alcove x 6.20m into bay )
Double glazed bay window to the front, two radiators, original wood flooring.