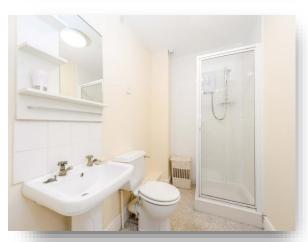

#### **En Suite**

Shower cubicle with electric shower, wash hands basin, extractor fan, W.C, radiator, vinyl flooring.