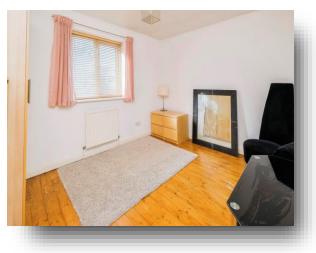

**Landing** Stairs form lounge, loft access.

**Bedroom One** 9' 2" x 11' 10" ( 2.79m x 3.61m ) Double glazed window to the front, radiator.

**Bedroom Two** 7' 3" x 11' 10" ( 2.21m x 3.61m ) Double glazed window to the rear, radiator.