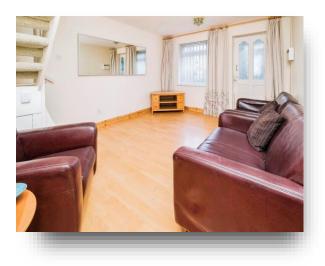

#### Lounge

15' 7" x 11' 10" ( 4.75m x 3.61m ) Double glazed window to the front, radiator, staircase to first floor.