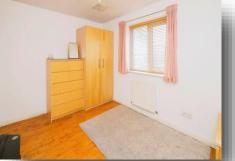

**Landing** Stairs form lounge, loft access.

**Bedroom One** 9' 2" x 11' 10" ( 2.79m x 3.61m ) Double glazed window to the front, radiator.

**Bedroom Two** 7' 3" x 11' 10" ( 2.21m x 3.61m ) Double glazed window to the rear, radiator.