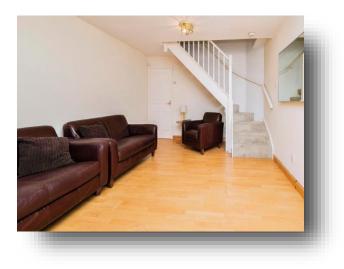

#### Lounge

15' 7" x 11' 10" ( 4.75m x 3.61m ) Double glazed window to the front, radiator, staircase to first floor.

**Landing** Stairs form lounge, loft access.

**Bedroom One** 9' 2" x 11' 10" ( 2.79m x 3.61m ) Double glazed window to the front, radiator.

**Bedroom Two** 7' 3" x 11' 10" ( 2.21m x 3.61m ) Double glazed window to the rear, radiator.