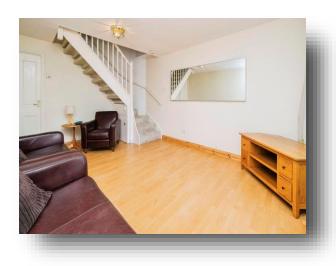

#### Lounge

15' 7" x 11' 10" ( 4.75m x 3.61m ) Double glazed window to the front, radiator, staircase to first floor.