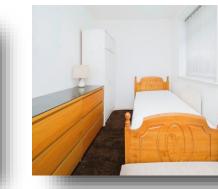

**Landing** Stairs form lounge, loft access.

**Bedroom One** 9' 2" x 11' 10" ( 2.79m x 3.61m ) Double glazed window to the front, radiator.

**Bedroom Two** 7' 3" x 11' 10" ( 2.21m x 3.61m ) Double glazed window to the rear, radiator.