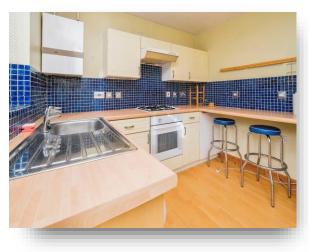

#### Kitchen / Dining Room

9' 2" x 11' 9" ( 2.79m x 3.58m ) Double glazed patio doors, fitted kitchen with wall and base units, double glazed window to the rear, stainless steel sink and drainer with bowl incorporating work surfaces, tiling, electric oven , gas hob, plumbing for washing machine, centrel heating boiler, radiator, breakfast bar.