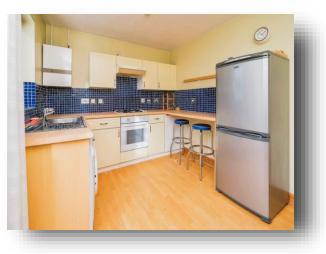

#### Kitchen / Dining Room

9' 2" x 11' 9" ( 2.79m x 3.58m ) Double glazed patio doors, fitted kitchen with wall and base units, double glazed window to the rear, stainless steel sink and drainer with bowl incorporating work surfaces, tiling, electric oven , gas hob, plumbing for washing machine, centrel heating boiler, radiator, breakfast bar.