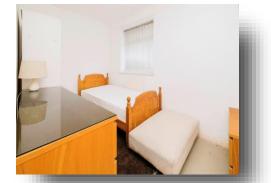

**Landing** Stairs form lounge, loft access.

**Bedroom One** 9' 2" x 11' 10" ( 2.79m x 3.61m ) Double glazed window to the front, radiator.

**Bedroom Two** 7' 3" x 11' 10" ( 2.21m x 3.61m ) Double glazed window to the rear, radiator.