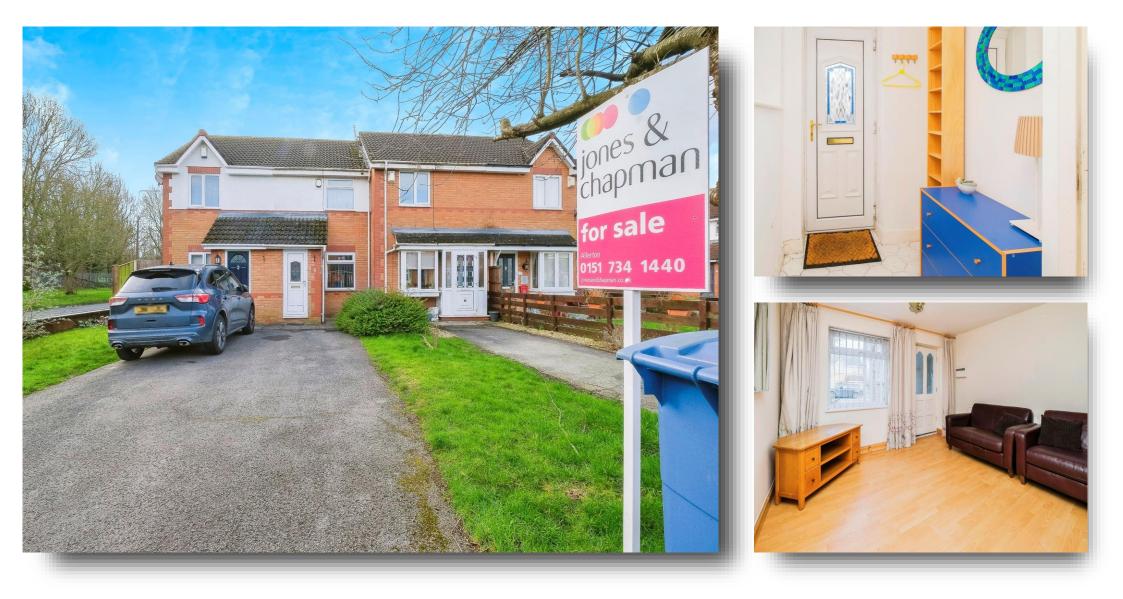

# **Topsham Close, Liverpool**

Offered with no onward chain This two bedroom modern garden terrace enjoys a pleasant cul de sac position close to most amenities In our opinion this is an excellent small family or first time buyers home Offered at a realistic price and demands internal inspection

### **Entrance Hall**

Double glazed door to the front, double glazed window to the side.

#### Lounge

15' 7" x 11' 10" ( 4.75m x 3.61m ) Double glazed window to the front, radiator, staircase to first floor.

#### Kitchen / Dining Room

9' 2" x 11' 9" ( 2.79m x 3.58m ) Double glazed patio doors, fitted kitchen with wall and base units, double glazed window to the rear, stainless steel sink and drainer with bowl incorporating work surfaces, tiling, electric oven , gas hob, plumbing for washing machine, centrel heating boiler, radiator, breakfast bar.

**Landing** Stairs form lounge, loft access.

**Bedroom One** 9' 2" x 11' 10" ( 2.79m x 3.61m ) Double glazed window to the front, radiator.

**Bedroom Two** 7' 3" x 11' 10" ( 2.21m x 3.61m ) Double glazed window to the rear, radiator.

**Bathroom** Bath, radiator, shower, wash hand basin, WC, part tiling, linen cupboard..

**Rear Garden** Flagged with well established flower beds.

**Parking** Dropped kerb at front for parking.