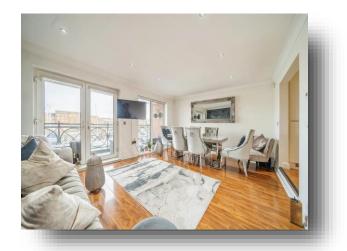

### Lounge

17' 11" x 12' 3" ( 5.46m x 3.73m )

Double glazed window to the rear, double glazed doors to the balcony, radiator, wood effect laminate flooring.