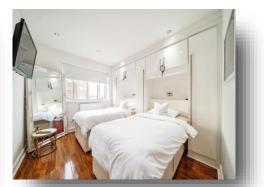

#### **Bedroom Two**

15' 3" x 7' 1" ( 4.65m x 2.16m )

Double glazed widow to the front, fitted wardrobes, radiator, wood effect laminate flooring, ceiling spotlights.

#### **Bedroom Three**

11' x 10' 4" ( 3.35m x 3.15m )

Window to the front, fitted wardrobes, radiator, wood effect laminate flooring, ceiling spotlights.