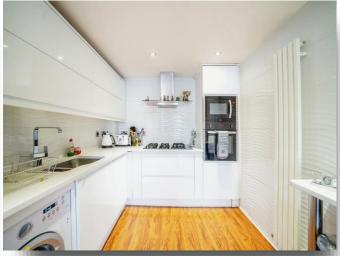

#### **Kitchen**

9' 8" x 8' 3" ( 2.95m x 2.51m )

Fitted kitchen with wall and base units, sink and drainer incorporating work surfaces, electric oven, gas hob with cooker hood, plumbing for washing machine and dish washer, radiator, wood effect laminate flooring.