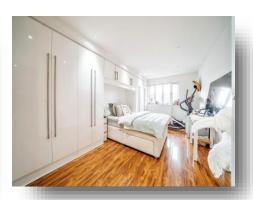

#### **Bedroom One**

19' 4" x 10' 4" ( 5.89m x 3.15m )

Double glazed window to the front, fitted wardrobes, radiator, wood effect laminate flooring , ceiling spotlights.