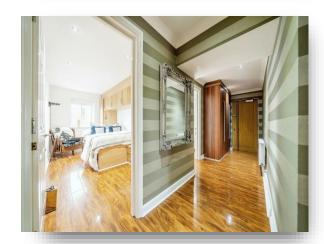

# welcome to

# **South Ferry Quay, Liverpool**

Jones and Chapman our excited to present a stunning upper floor apartment boasting three bedrooms, located ideally on South Ferry Quay in the heart of Liverpool's City Centre and docklands, L3













#### **Entrance Hall**

Door, radiator, wood effect laminate flooring.

### Lounge

17' 11" x 12' 3" ( 5.46m x 3.73m )

Double glazed window to the rear, double glazed doors to the balcony, radiator, wood effect laminate flooring.

#### **Kitchen**

9' 8" x 8' 3" ( 2.95m x 2.51m )

Fitted kitchen with wall and base units, sink and drainer incorporating work surfaces, electric oven, gas hob with cooker hood, plumbing for washing machine and dish washer, radiator, wood effect laminate flooring.

#### **Bedroom One**

19' 4" x 10' 4" ( 5.89m x 3.15m )

Double glazed window to the front, fitted wardrobes, radiator, wood effect laminate flooring , ceiling spotlights.

#### **En Suite**

Shower cubicle, vanity unit, WC, fully tiled, radiator.

#### **Bedroom Two**

15' 3" x 7' 1" ( 4.65m x 2.1