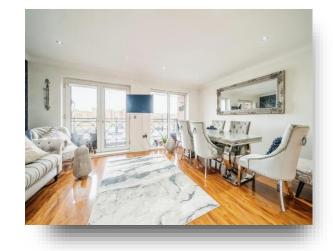

### Lounge

17' 11" x 12' 3" ( 5.46m x 3.73m )

Double glazed window to the rear, double glazed doors to the balcony, radiator, wood effect laminate flooring.