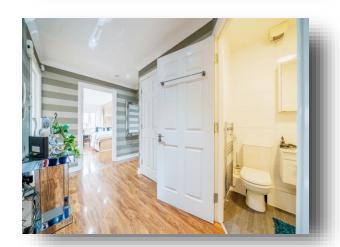

#### **Entrance Hall**

Door, radiator, wood effect laminate flooring.

#### **Bathroom**

Radiator, bath with mixer taps, shower, vanity unit, WC, fully tiled.