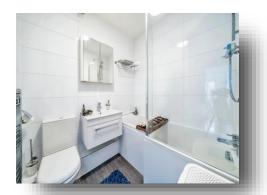

#### **Bathroom**

Radiator, bath with mixer taps, shower, vanity unit, WC, fully tiled.