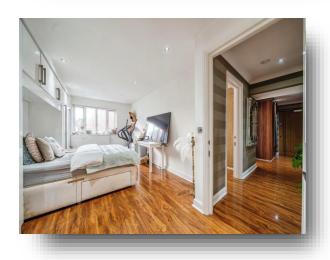

#### **Bedroom One**

19' 4" x 10' 4" ( 5.89m x 3.15m )

Double glazed window to the front, fitted wardrobes, radiator, wood effect laminate flooring , ceiling spotlights.