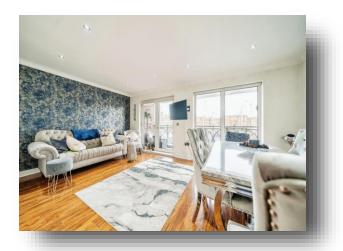

### Lounge

17' 11" x 12' 3" ( 5.46m x 3.73m )

Double glazed window to the rear, double glazed doors to the balcony, radiator, wood effect laminate flooring.