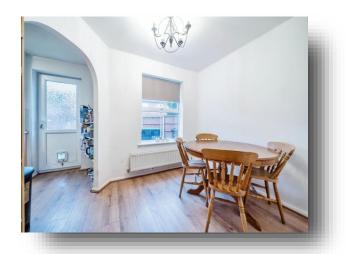

### **Dining Room**

8' x 10' 3" ( 2.44m x 3.12m ) Upvc window to the rear, radiator. Open to :