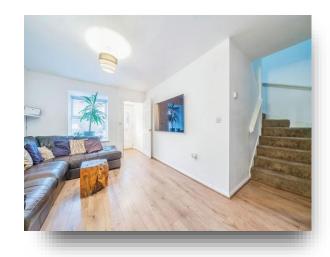

### Lounge

14' 1" x 10' 9" ( 4.29m x 3.28m )

Double glazed box bay window to the front, radiator, stairs rising to the first floor.

Open to:

### Landing

Stairs rising from ground floor, radiator, loft access.