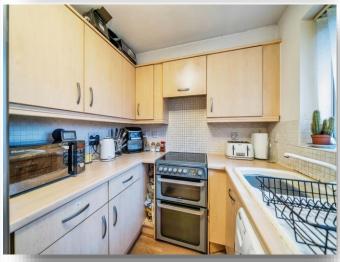

#### Kitchen

7' 1" x 11' 7" ( 2.16m x 3.53m )

Fitted kitchen with wall and base units, work surfaces incorporating a single drainer sink with mixer tap, tiled splash backs, electric cooker point, central heating boiler, double glazed window to the rear.