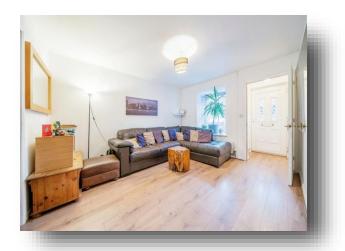

### Lounge

14' 1" x 10' 9" ( 4.29m x 3.28m )

Double glazed box bay window to the front, radiator, stairs rising to the first floor.

Open to:

### **Dining Room**

8' x 10' 3" ( 2.44m x 3.12m ) Upvc window to the rear, radiator. Open to :