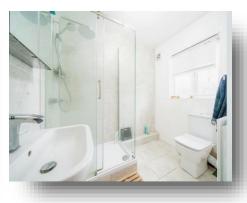

### **Shower Room**

Shower cubicle, W.C, wash hand basin, part tiled,

radiator, upvc window tot he rear.