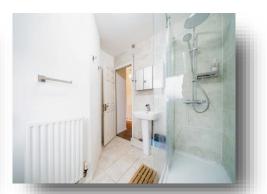

#### **En Suite**

Shower cubicle, W.C, radiator, wash hand basin, upvc window to the rear.