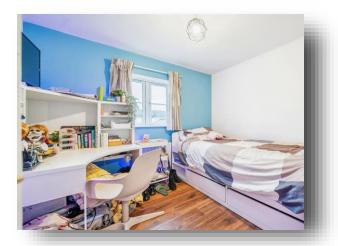

### **Bedroom Two**

 $10' \times 10' 5"$  (  $3.05m \times 3.17m$  ) Upvc window to the front, radiator.

### **Bedroom Three**

7' 7" x 8' 8" ( 2.31m x 2.64m ) Upvc window to the front, radiator.