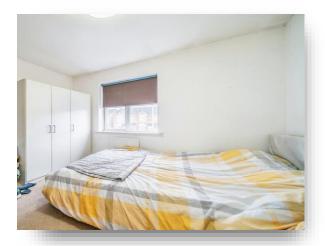

#### **Bedroom One**

12' x 8' 5" ( 3.66m x 2.57m ) Upvc window to the rear, radiator.