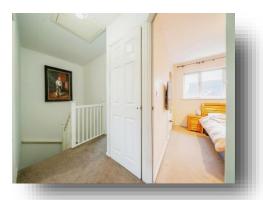

### Landing

Stairs rising from ground floor, radiator, loft access.

#### **Bedroom One**

12' x 8' 5" ( 3.66m x 2.57m ) Upvc window to the rear, radiator.