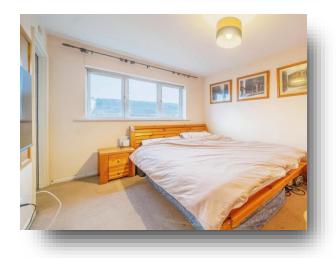

#### **Bedroom One**

12' x 8' 5" ( 3.66m x 2.57m ) Upvc window to the rear, radiator.