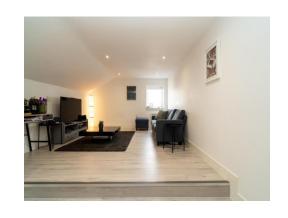

This modern one bedroom apartment, offers mutiple storage cupboards within the entrance hall. A large open plan kitchen / living room with space for appliances such as dishwasher, washing machine and fridge and an integrated electric oven/ hob. The bedroom has carpet underfoot with large windows boasting plenty of natural light. The spacious bathroom is part tiled with laminate flooring underfoot and a bath with a shower overhead.