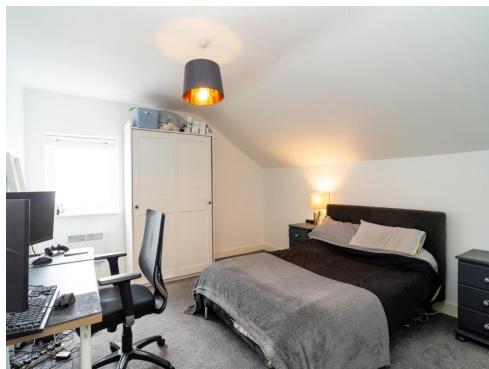

. A large open plan kitchen / living room with space for appliances such as dishwasher, washing machine and fridge and an integrated electric oven/ hob. The bedroom has carpet underfoot with large windows boasting plenty of natural light. The spacious bathroom is part tiled with laminate flooring underfoot and a bath with a shower overhead.

There is allocated parking with visitor bays throughout.

## **Entrance Hall**

door to front, storage cupboards, carpet underfoot

### **Bathroom**

WC, WHB, Bath mixer/shower

## Living Room/Kitchen

22' 2" max x 22' max ( 6.76m max x 6.71m max )

Wall and base units, electric oven and induction hob, space for washing machine and fridge/freezer, laminate underfoot, skylight

#### Bedroom

14' 5" x 12' 3" ( 4.39m x 3.73m ) carpet underfoot















#### SECOND FLOOR 65.6 sq.m. (706 sq.ft.) approx.



TOTAL FLOOR AREA: 65.6 sq.m. (706 sq.ft.) approx.

Whilst every attempt has been made to ensure the accuracy of the floorplan contained here, measurement omission or mis-statement. This plan is for flustrative purposes only and should be used as such by any prospective purchaser. The services, systems and appliances shown have not been tested and no guarante so the Made with Metropic 2002 be given.



To view this property please contact Connells on

T 01296 395 111 E aylesbury@connells.co.uk

2 Temple Street AYLESBURY HP20 2RH

EPC Rating: C

Council Tax Band: B Service Charge: 1102.62

Ground Rent: Ask Agent

Tenure: Leasehold

## view this property online connells.co.uk/Property/ALS312343

This is a Leasehold property with details