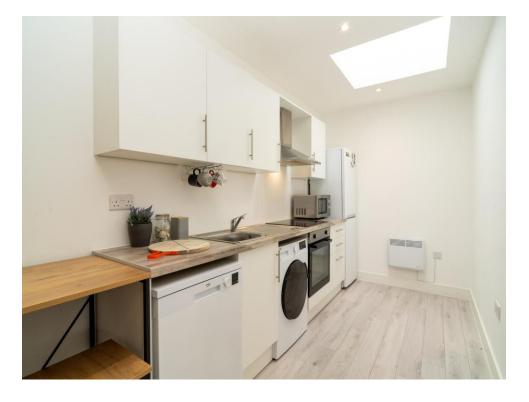

## Living Room/Kitchen

22' 2" max x 22' max ( 6.76m max x 6.71m max )

Wall and base units, electric oven and induction hob, space for washing machine and fridge/freezer, laminate underfoot, skylight