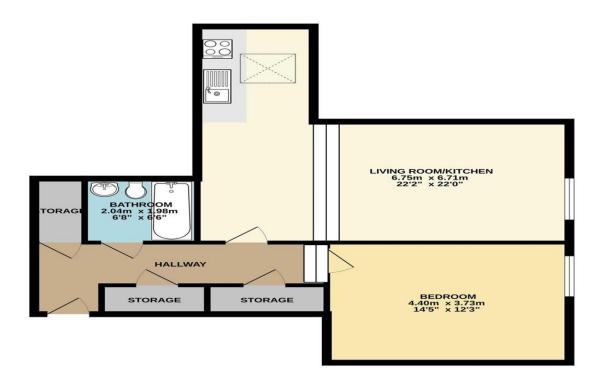

#### SECOND FLOOR 65.6 sq.m. (706 sq.ft.) approx.

TOTAL FLOOR AREA: 65.6 sq.m. (706 sq.ft.) approx.

Whilst every attempt has been made to ensure the accuracy of the floorplan contained here, measurement omission or mis-statement. This plan is for flustrative purposes only and should be used as such by any prospective purchaser. The services, systems and appliances shown have not been tested and no guarante so the Made with Metropic 2002 be given.