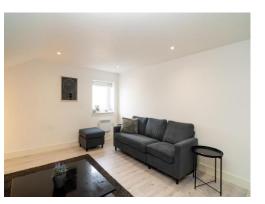

This modern one bedroom apartment, offers mutiple storage cupboards within the entrance hall. A large open plan kitchen / living room with space for appliances such as dishwasher, washing machine and fridge and an integrated electric oven/ hob. The bedroom has carpet underfoot with large windows boasting plenty of natural light. The spacious bathroom is part tiled with laminate flooring underfoot and a bath with a shower overhead.