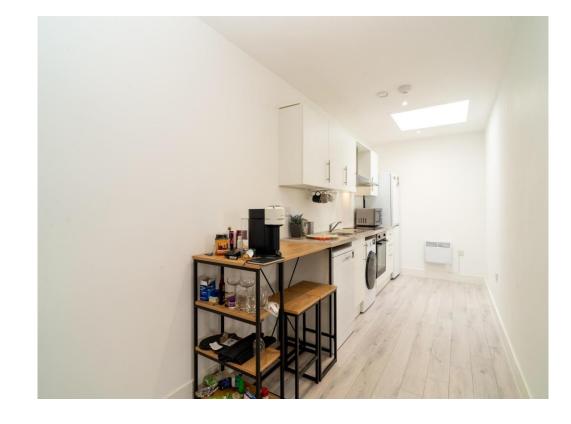

## Living Room/Kitchen

22' 2" max x 22' max ( 6.76m max x 6.71m max )

Wall and base units, electric oven and induction hob, space for washing machine and fridge/freezer, laminate underfoot, skylight