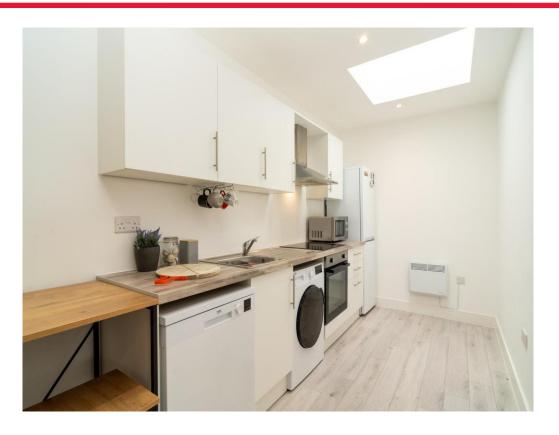

## Living Room/Kitchen

22' 2" max x 22' max ( 6.76m max x 6.71m max )

Wall and base units, electric oven and induction hob, space for washing machine and fridge/freezer, laminate underfoot, skylight