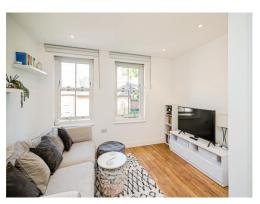

This property boasts contemporary living and provides plenty of natural lighting. It benefits from a BRIGHT entrance hall with karndean flooring underfoot. The stylish kitchen is presented with MODERN integrated appliances and wall and base units to match the light aesthetic of the apartment. Additionally there is an airing cupboard and washing machine.

### Lounge

11' 7" x 7' 1" ( 3.53m x 2.16m )

Two windows to front aspect, karndean flooring underfoot, radiator