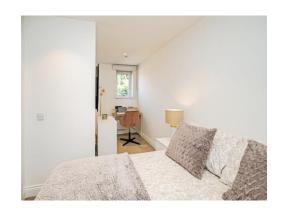

The family bathroom includes a WC, wash hand basin, and shower cubicle with tiling underfoot and part tiled walls, again presented at a modern standard. Finishing off with a generous double bedroom with built in wardrobes for additional storage and carpet underfoot.

#### **Bedroom One**

15' 9" x 8' 4" ( 4.80m x 2.54m )

Window to front, carpet underfoot, radiator, built in wardrobe