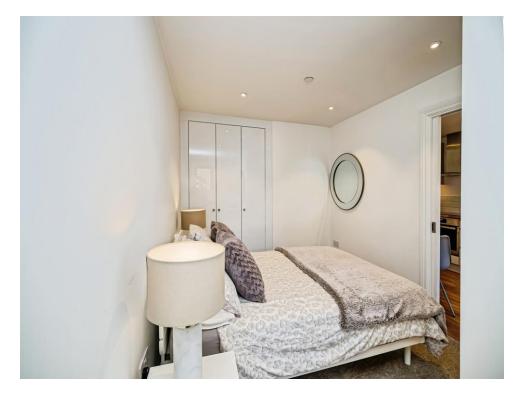

The family bathroom includes a WC, wash hand basin, and shower cubicle with tiling underfoot and part tiled walls, again presented at a modern standard. Finishing off with a generous double bedroom with built in wardrobes for additional storage and carpet underfoot.

#### **Bedroom One**

15' 9" x 8' 4" ( 4.80m x 2.54m )

Window to front, carpet underfoot, radiator, built in wardrobe