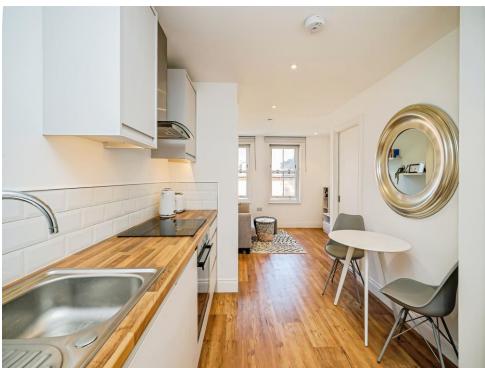

This property boasts contemporary living and provides plenty of natural lighting. It benefits from a BRIGHT entrance hall with karndean flooring underfoot. The stylish kitchen is presented with MODERN integrated appliances and wall and base units to match the light aesthetic of the apartment. Additionally there is an airing cupboard and washing machine.

### Kitchen

12' x 8' 4" ( 3.66m x 2.54m )

Wall and base units, electric hob and oven, integrated fridge/freezer and dishwasher, part tiling, airing cupboard with washing machine