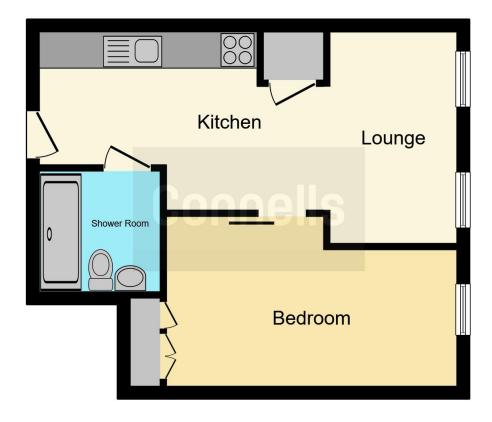

### Lounge

11' 7" x 7' 1" ( 3.53m x 2.16m )

Two windows to front aspect, karndean flooring underfoot, radiator

### Kitchen

12' x 8' 4" ( 3.66m x 2.54m )

Wall and base units, electric hob and oven, integrated fridge/freezer and dishwasher, part tiling, airing cupboard with washing machine

#### **Bedroom One**

15' 9" x 8' 4" ( 4.80m x 2.54m )

Window to front, carpet underfoot, radiator, built in wardrobe

#### Bathroom

WC, WHB, shower cubicle, part tiling, tiling underfoot, towel radiator, shaving point.