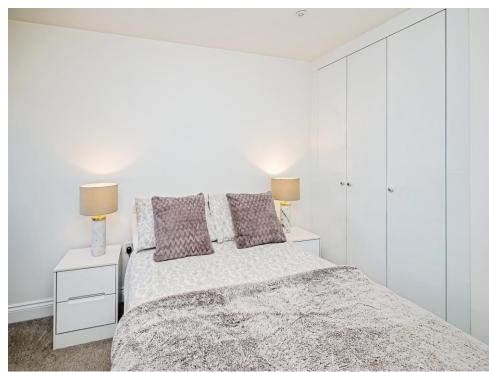

The family bathroom includes a WC, wash hand basin, and shower cubicle with tiling underfoot and part tiled walls, again presented at a modern standard. Finishing off with a generous double bedroom with built in wardrobes for additional storage and carpet underfoot.

#### **Bedroom One**

15' 9" x 8' 4" ( 4.80m x 2.54m )

Window to front, carpet underfoot, radiator, built in wardrobe