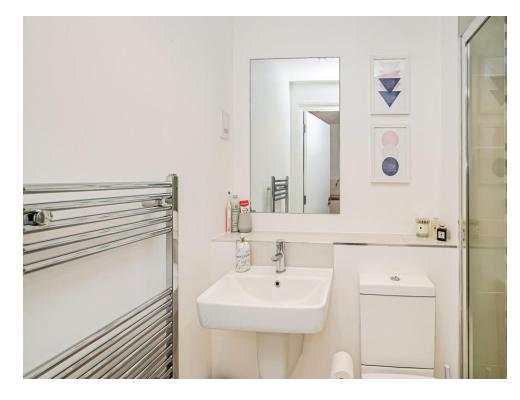

The family bathroom includes a WC, wash hand basin, and shower cubicle with tiling underfoot and part tiled walls, again presented at a modern standard. Finishing off with a generous double bedroom with built in wardrobes for additional storage and carpet underfoot.

#### Bathroom

WC, WHB, shower cubicle, part tiling, tiling underfoot, towel radiator, shaving point.