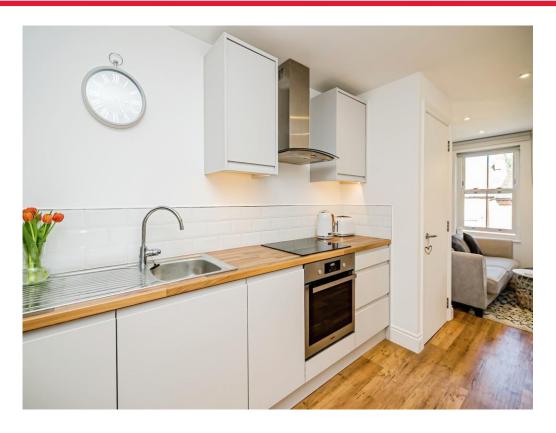

This property boasts contemporary living and provides plenty of natural lighting. It benefits from a BRIGHT entrance hall with karndean flooring underfoot. The stylish kitchen is presented with MODERN integrated appliances and wall and base units to match the light aesthetic of the apartment. Additionally there is an airing cupboard and washing machine.

### Kitchen

12' x 8' 4" ( 3.66m x 2.54m )

Wall and base units, electric hob and oven, integrated fridge/freezer and dishwasher, part tiling, airing cupboard with washing machine