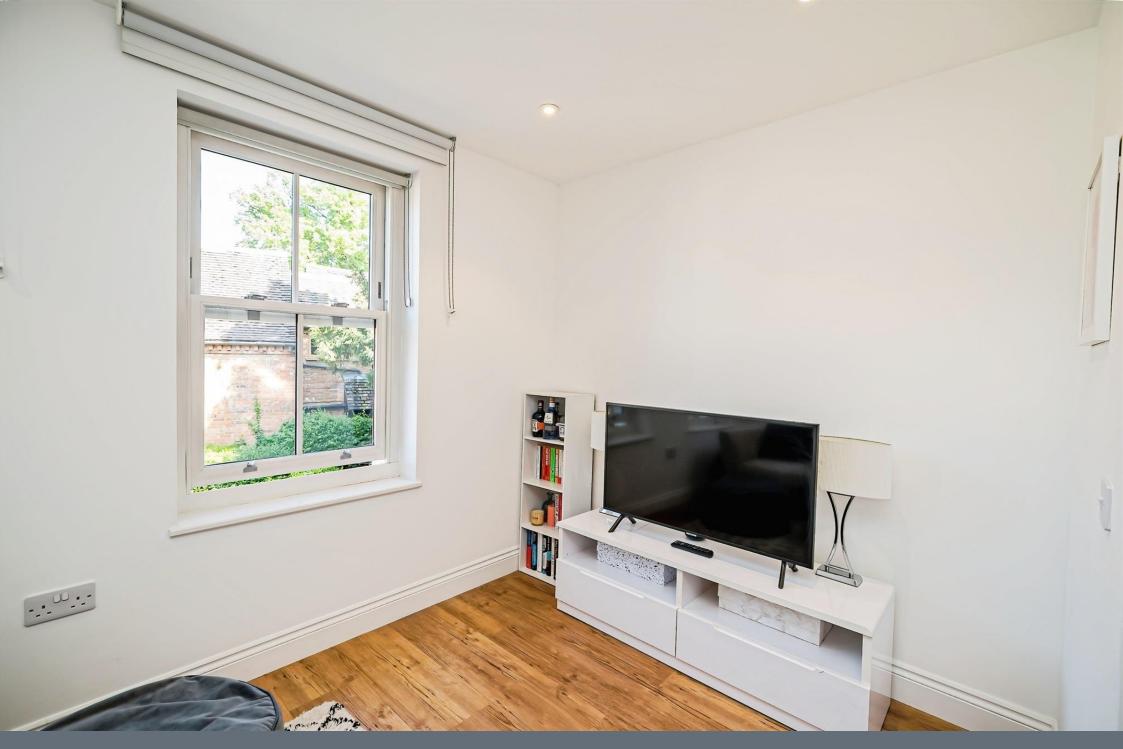

### Lounge

11' 7" x 7' 1" ( 3.53m x 2.16m )

Two windows to front aspect, karndean flooring underfoot, radiator