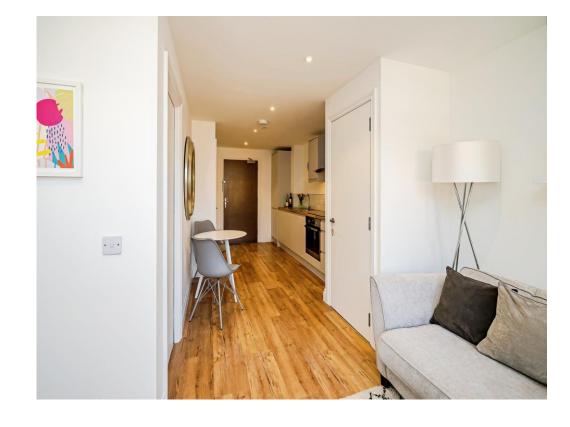

This property boasts contemporary living and provides plenty of natural lighting. It benefits from a BRIGHT entrance hall with karndean flooring underfoot. The stylish kitchen is presented with MODERN integrated appliances and wall and base units to match the light aesthetic of the apartment. Additionally there is an airing cupboard and washing machine.

### Lounge

11' 7" x 7' 1" ( 3.53m x 2.16m )

Two windows to front aspect, karndean flooring underfoot, radiator

### Kitchen

12' x 8' 4" ( 3.66m x 2.54m )

Wall and base units, electric hob and oven, integrated fridge/freezer and dishwasher, part tiling, airing cupboard with washing machine