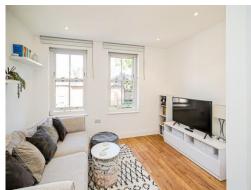

This property boasts contemporary living and provides plenty of natural lighting. It benefits from a BRIGHT entrance hall with karndean flooring underfoot. The stylish kitchen is presented with MODERN integrated appliances and wall and base units to match the light aesthetic of the apartment. Additionally there is an airing cupboard and washing machine.

### Lounge

11' 7" x 7' 1" ( 3.53m x 2.16m )

Two windows to front aspect, karndean flooring underfoot, radiator