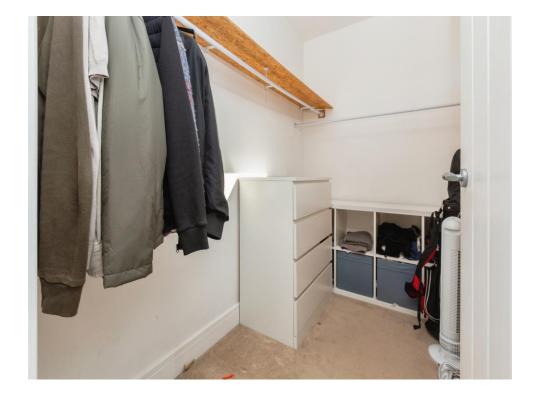

#### Walk In Wardrobe

8' 1" MAX x 5' 6" MAX ( 2.46m MAX x 1.68m MAX ) Window to front, carpet underfoot.