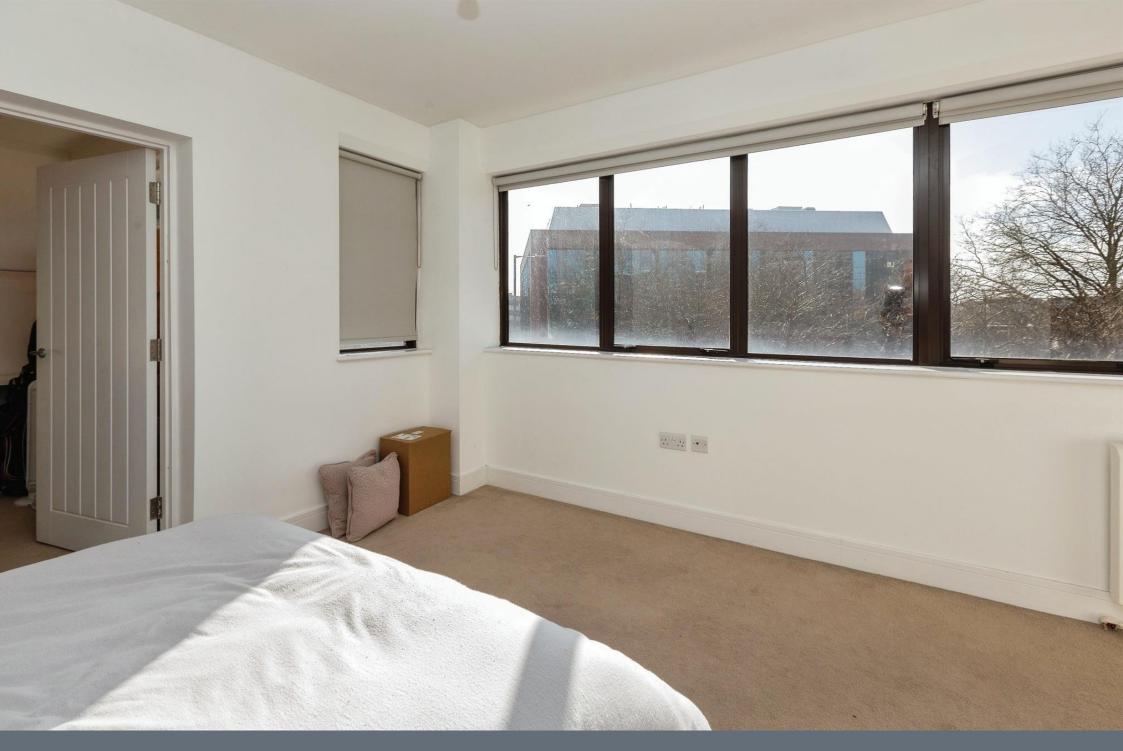

### **Bedroom One**

17' 10" MAX x 12' 6" MAX ( 5.44m MAX x 3.81m MAX ) Windows to front aspect, electric heater, walk in wardrobe.