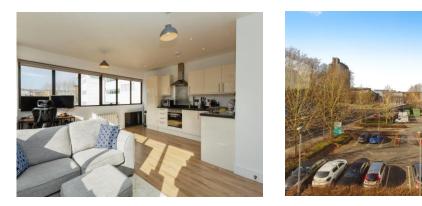

## Lounge / Kitchen / Diner

16' 10" MAX x 16' 8" MAX ( 5.13m MAX x 5.08m MAX )

Full width windows to front and side aspect, two modern electric heaters,

Fitted kitchen comprised of wall and floor units with worktops, single bowl sink and drainer. integrated fridge freezer, integrated washer dryer, integrated dishwasher, electric oven, hob and extractor hood.

### Bathroom

Modern suite comprising shower over panel bath with screen, wash hand basin and low level WC. heated towel rail. fan extraction.

Parking

Allocated parking space.

Residential Sales & Lettings | Mortgage Services | Conveyancing | Surveyors | Land & New Homes