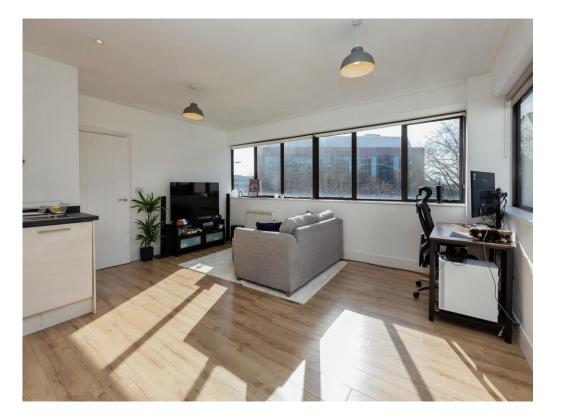

## Lounge / Kitchen / Diner

16' 10" MAX x 16' 8" MAX ( 5.13m MAX x 5.08m MAX )

Full width windows to front and side aspect, two modern electric heaters,

Fitted kitchen comprised of wall and floor units with worktops, single bowl sink and drainer. integrated fridge freezer, integrated washer dryer, integrated dishwasher, electric oven, hob and extractor hood.