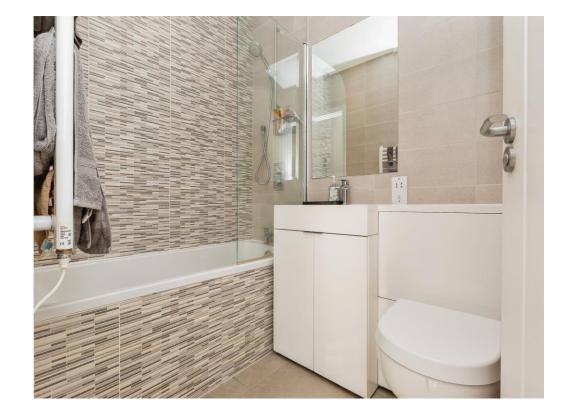

### Bathroom

Modern suite comprising shower over panel bath with screen, wash hand basin and low level WC. heated towel rail. fan extraction.

Parking

Allocated parking space.

Residential Sales & Lettings | Mortgage Services | Conveyancing | Surveyors | Land & New Homes