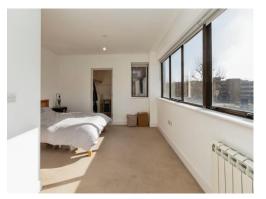

### **Bedroom One**

17' 10" MAX x 12' 6" MAX ( 5.44m MAX x 3.81m MAX ) Windows to front aspect, electric heater, walk in wardrobe.