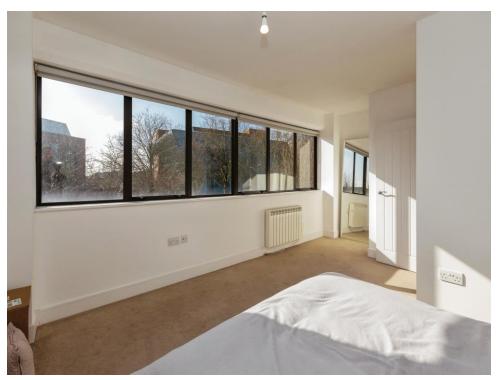

### **Bedroom One**

17' 10" MAX x 12' 6" MAX ( 5.44m MAX x 3.81m MAX ) Windows to front aspect, electric heater, walk in wardrobe.