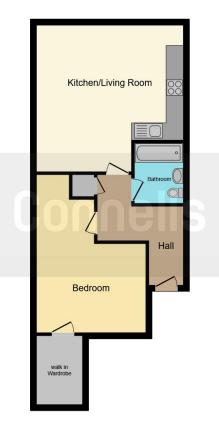

#### **Agents Note**

SERVICE CHARGES: Neil Douglas - £2387.06 Peak Estates - £2108.40 Total £4495.46

GROUND RENT: £250 PA

**Entrance Hall** 

Smoke alarm, telephone/video entry system

## Lounge / Kitchen / Diner

16' 10" MAX x 16' 8" MAX ( 5.13m MAX x 5.08m MAX )

Full width windows to front and side aspect, two modern electric heaters,

Fitted kitchen comprised of wall and floor units with worktops, single bowl sink and drainer. integrated fridge freezer, integrated washer dryer, integrated dishwasher, electric oven, hob and extractor hood.

### **Bedroom One**

17' 10" MAX x 12' 6" MAX ( 5.44m MAX x 3.81m MAX ) Windows to front aspect, electric heater, walk in wardrobe.

#### Walk In Wardrobe

8' 1" MAX x 5' 6" MAX ( 2.46m MAX x 1.68m MAX ) Window to front, carpet underfoot.

### Bathroom

Modern suite comprising shower over panel bath with screen, wash hand basin and low level WC. heated towel rail. fan extraction.

Parking

Allocated parking space.

Residential Sales & Lettings | Mortgage Services | Conveyancing | Surveyors | Land & New Homes