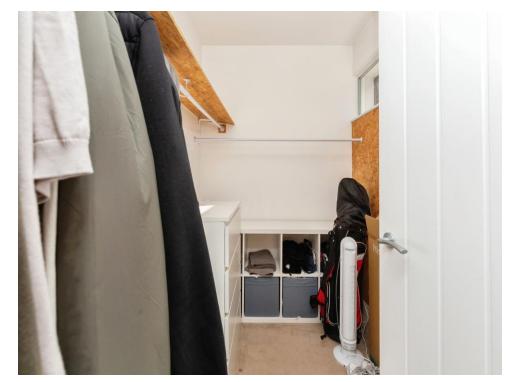

#### Walk In Wardrobe

8' 1" MAX x 5' 6" MAX ( 2.46m MAX x 1.68m MAX ) Window to front, carpet underfoot.