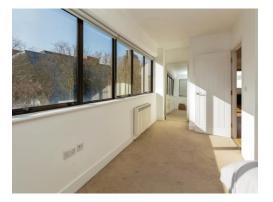

## Lounge / Kitchen / Diner

16' 10" MAX x 16' 8" MAX ( 5.13m MAX x 5.08m MAX )

Full width windows to front and side aspect, two modern electric heaters,

Fitted kitchen comprised of wall and floor units with worktops, single bowl sink and drainer. integrated fridge freezer, integrated washer dryer, integrated dishwasher, electric oven, hob and extractor hood.

### **Bedroom One**

17' 10" MAX x 12' 6" MAX ( 5.44m MAX x 3.81m MAX ) Windows to front aspect, electric heater, walk in wardrobe.