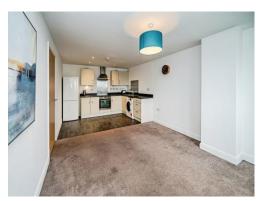

This stylish apartment features a spacious entrance hall with two handy storage cupboards and plush carpet underfoot, leading into an open-plan kitchen and living area. The well-appointed kitchen boasts sleek wall and base units, an electric oven and hob, plus space for a fridge freezer and washing machine.

## Kitchen/Lounge

20' 9" max x 11' 2" max ( 6.32m max x 3.40m max )

wall and base units, electric hob, sink/drainer, freestanding washing machine, vinyl underfoot in kitchen area, carpet in lounge area, window to rear