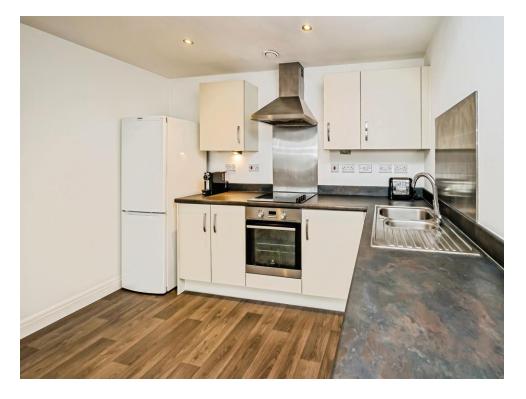

This stylish apartment features a spacious entrance hall with two handy storage cupboards and plush carpet underfoot, leading into an open-plan kitchen and living area. The well-appointed kitchen boasts sleek wall and base units, an electric oven and hob, plus space for a fridge freezer and washing machine.

## Kitchen/Lounge

20' 9" max x 11' 2" max ( 6.32m max x 3.40m max )

wall and base units, electric hob, sink/drainer, freestanding washing machine, vinyl underfoot in kitchen area, carpet in lounge area, window to rear