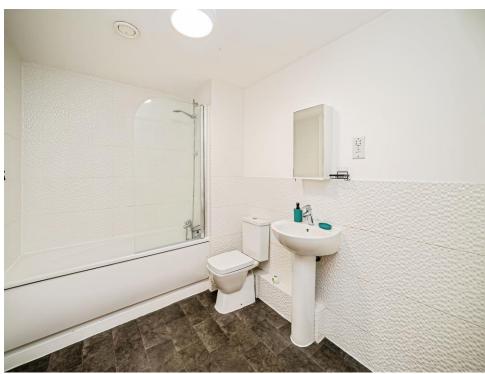

#### Bathroom

WC, Wash hand basin, bath/mixer with shower, part tiling, vinyl underfoot