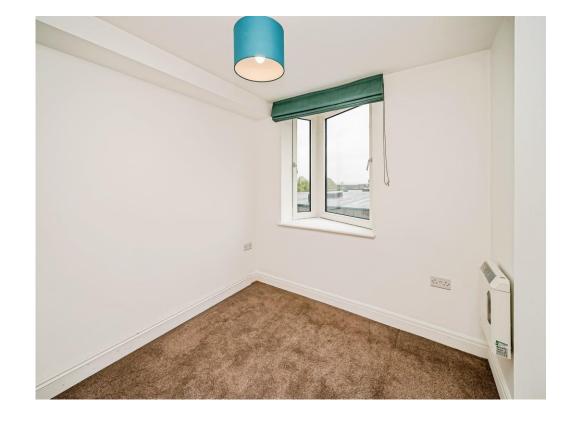

Both bedrooms are generously sized and benefit from rear-facing windows, offering a peaceful retreat. They share a contemporary family bathroom, complete with a WC, washbasin, and a bath with a mixer shower.

### **Bedroom One**

13' 3" x 9' 4" ( 4.04m x 2.84m )
Window to rear, radiator, carpet underfoot

#### **Bedroom Two**

9' 6" x 8' 5" ( 2.90m x 2.57m ) Window to rear, carpet underfoot, radiator