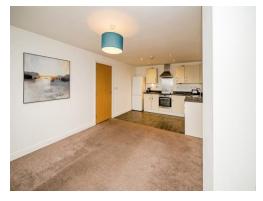

This stylish apartment features a spacious entrance hall with two handy storage cupboards and plush carpet underfoot, leading into an open-plan kitchen and living area. The well-appointed kitchen boasts sleek wall and base units, an electric oven and hob, plus space for a fridge freezer and washing machine.

## Kitchen/Lounge

20' 9" max x 11' 2" max ( 6.32m max x 3.40m max )

wall and base units, electric hob, sink/drainer, freestanding washing machine, vinyl underfoot in kitchen area, carpet in lounge area, window to rear