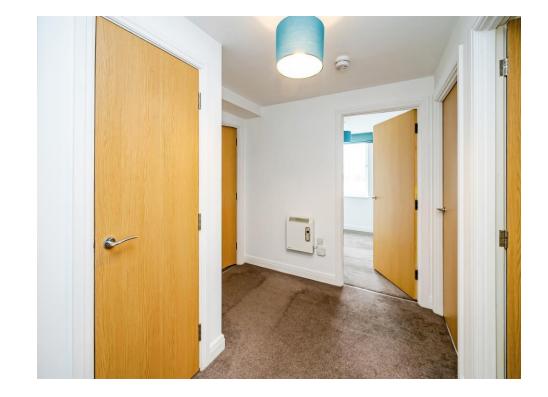

### **Entrance Hall**

Door to front, carpet underfoot, two storage cupboards, radiator