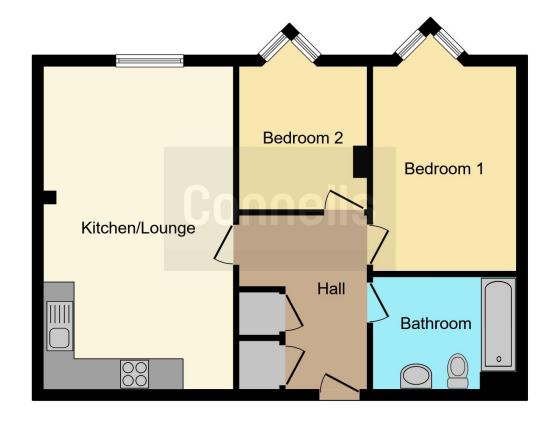

## **Parking**

Underground allocated (number 5)

This floor plan is for illustrative purposes only. It is not drawn to scale. Any measurements, floor areas (including any total floor area), openings and orientation are approximate. No details are guaranteed, they cannot be relied upon for any purpose and they do not form part of any agreement. No liability is taken for any error, omission or misstatement. A party must rely upon its own inspection(s). Powered by www.focalagent.com