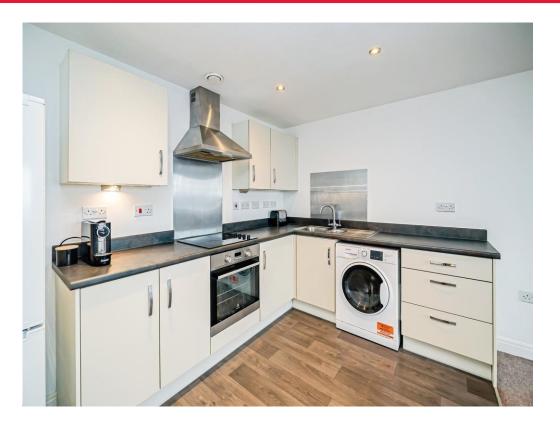

This stylish apartment features a spacious entrance hall with two handy storage cupboards and plush carpet underfoot, leading into an open-plan kitchen and living area. The well-appointed kitchen boasts sleek wall and base units, an electric oven and hob, plus space for a fridge freezer and washing machine.

## Kitchen/Lounge

20' 9" max x 11' 2" max ( 6.32m max x 3.40m max )

wall and base units, electric hob, sink/drainer, freestanding washing machine, vinyl underfoot in kitchen area, carpet in lounge area, window to rear